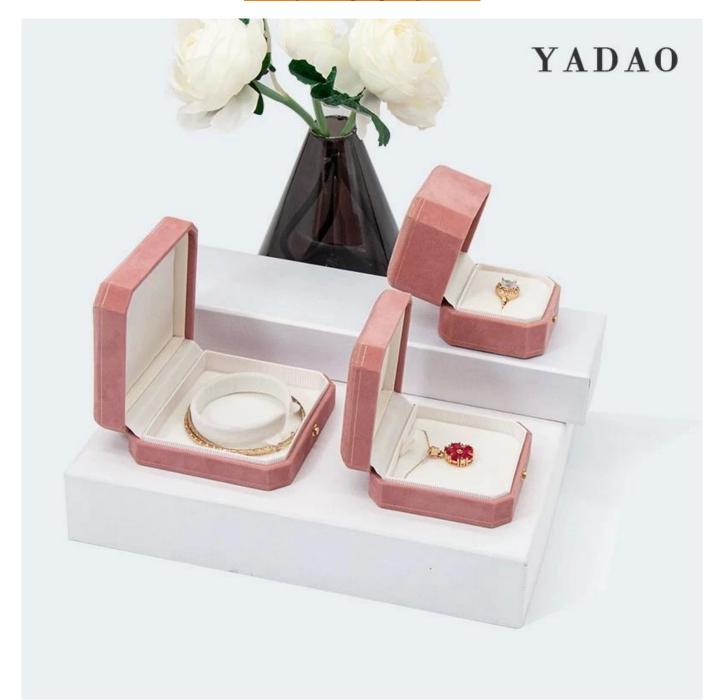

### Newly designed purple color octagonal earrings stud pendant boutique jewelry store packaging box

Product description

| Product name       | new design jewelry box           |
|--------------------|----------------------------------|
| Material           | plastic                          |
| Size               | see details                      |
| Color              | purple                           |
| MOQ                | <b>1000 pcs</b>                  |
| Logo               | It can be printed as your design |
| Sample             | Available                        |
| OEM / ODM          | Offer                            |
| Place of<br>origin | Guangdong, China (mainland)      |