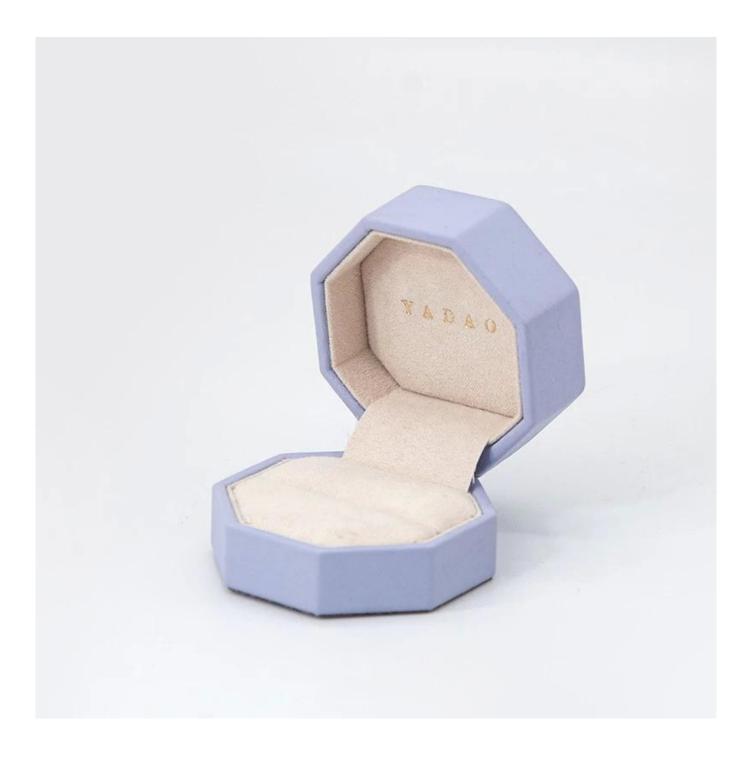

### Newly designed purple color octagonal earrings stud pendant boutique jewelry store packaging box

Product description

| Product name       | new design jewelry box           |
|--------------------|----------------------------------|
| Material           | plastic                          |
| Size               | see details                      |
| Color              | purple                           |
| MOQ                | <b>1000 pcs</b>                  |
| Logo               | It can be printed as your design |
| Sample             | Available                        |
| OEM / ODM          | Offer                            |
| Place of<br>origin | Guangdong, China (mainland)      |