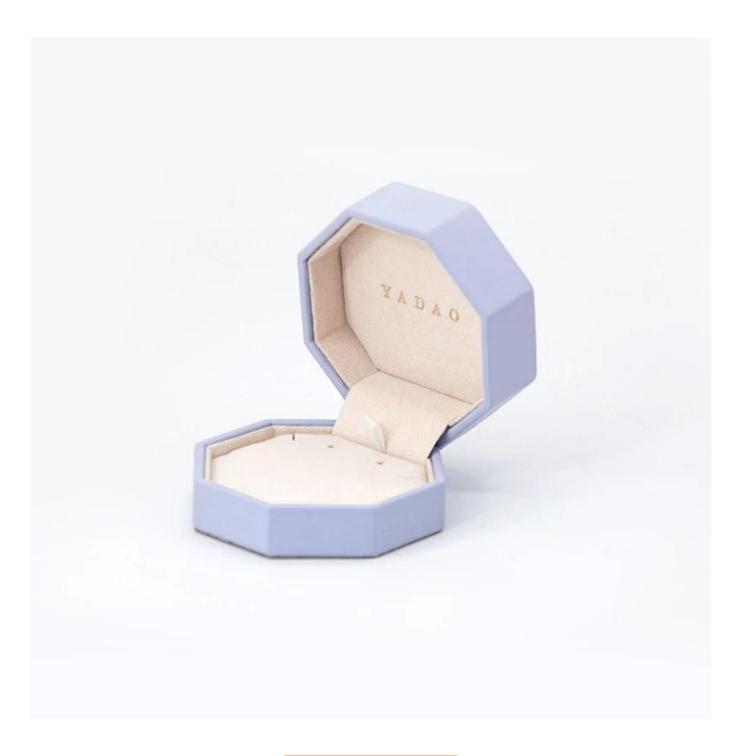

### Newly designed purple color octagonal earrings stud pendant boutique jewelry store packaging box

Product description

| Product name       | new design jewelry box           |
|--------------------|----------------------------------|
| Material           | plastic                          |
| Size               | see details                      |
| Color              | purple                           |
| MOQ                | <b>1000 pcs</b>                  |
| Logo               | It can be printed as your design |
| Sample             | Available                        |
| OEM / ODM          | Offer                            |
| Place of<br>origin | Guangdong, China (mainland)      |