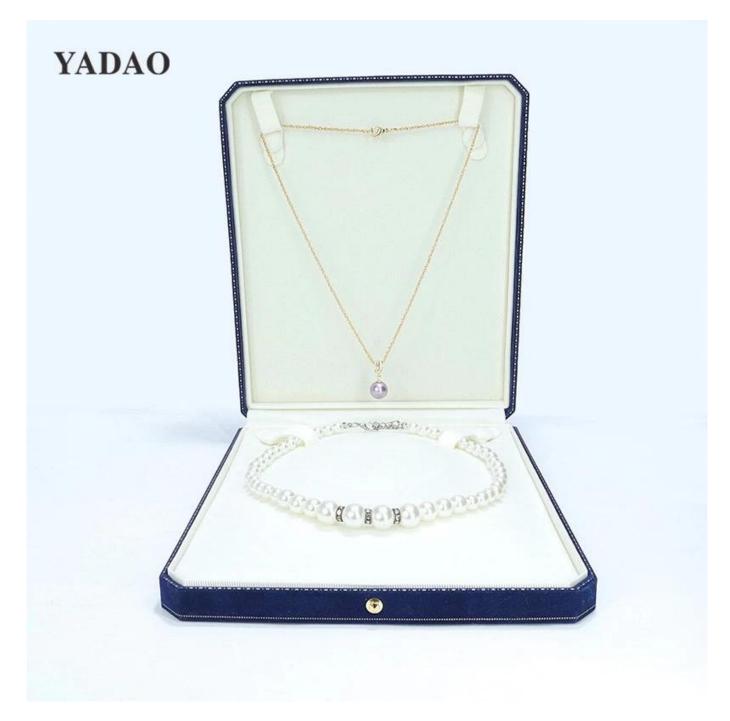

# <u>New style Big size deep blue velvet jewelry box for jewelry set</u> <u>packaging display</u>

# Product description

| Product name       | jewelry box                 |
|--------------------|-----------------------------|
| Material           | plastic+suede               |
| Size               | Customized                  |
| Color              | Customized                  |
| MOQ                | 500 pcs                     |
| Logo               | Custom as your design       |
| Sample             | Available                   |
| OEM / ODM          | Offer                       |
| Place of<br>origin | Guangdong, China (mainland) |