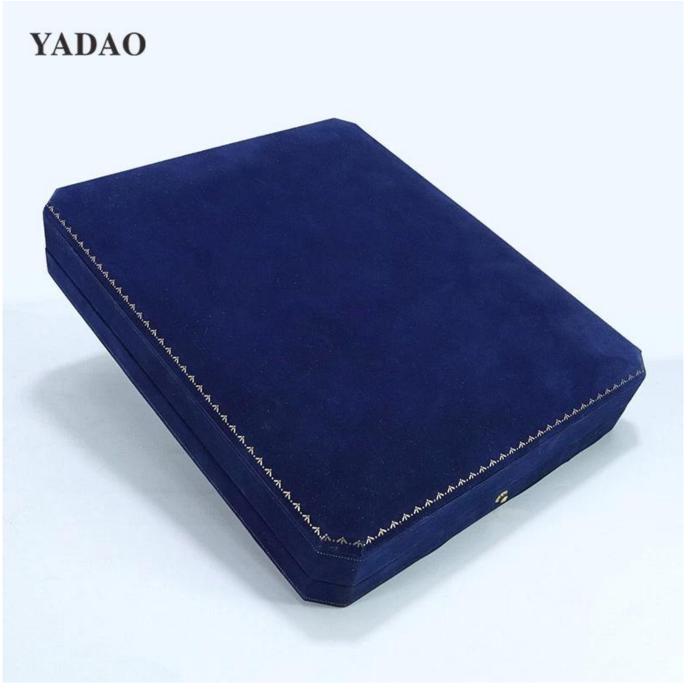

# <u>New style Big size deep blue velvet jewelry box for jewelry set</u> <u>packaging display</u>

# Product description

| Product name       | jewelry box                 |
|--------------------|-----------------------------|
| Material           | plastic+suede               |
| Size               | Customized                  |
| Color              | Customized                  |
| MOQ                | 500 pcs                     |
| Logo               | Custom as your design       |
| Sample             | Available                   |
| OEM / ODM          | Offer                       |
| Place of<br>origin | Guangdong, China (mainland) |