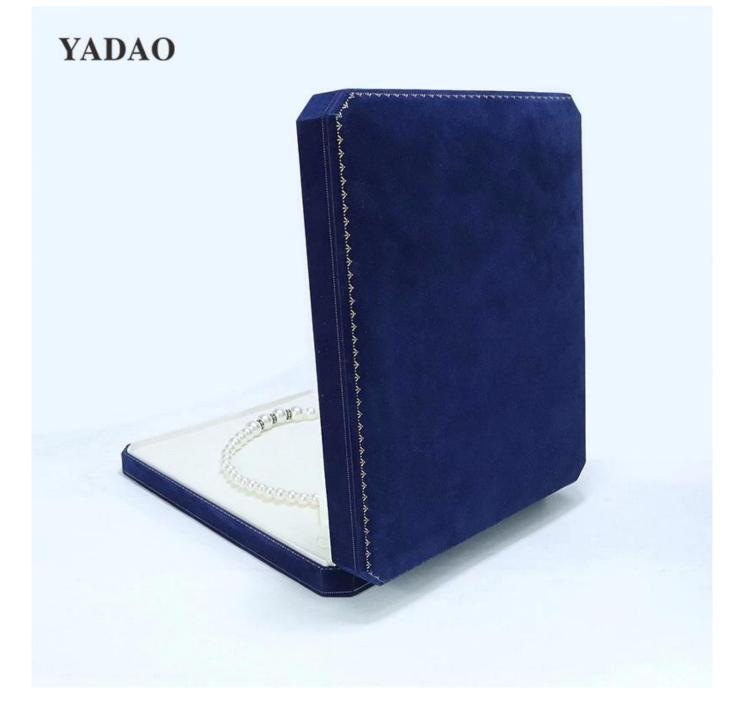

# <u>New style Big size deep blue velvet jewelry box for jewelry set</u> <u>packaging display</u>

# Product description

| Product name       | jewelry box                 |
|--------------------|-----------------------------|
| Material           | plastic+suede               |
| Size               | Customized                  |
| Color              | Customized                  |
| MOQ                | 500 pcs                     |
| Logo               | Custom as your design       |
| Sample             | Available                   |
| OEM / ODM          | Offer                       |
| Place of<br>origin | Guangdong, China (mainland) |