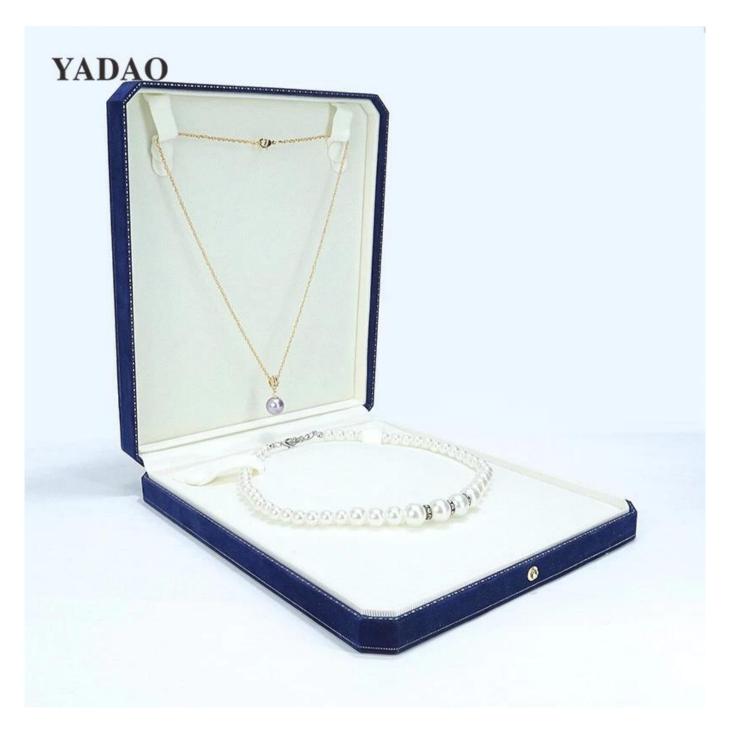

# <u>New style Big size deep blue velvet jewelry box for jewelry set</u> <u>packaging display</u>

# Product description

| Product name       | jewelry box                 |
|--------------------|-----------------------------|
| Material           | plastic+suede               |
| Size               | Customized                  |
| Color              | Customized                  |
| MOQ                | 500 pcs                     |
| Logo               | Custom as your design       |
| Sample             | Available                   |
| OEM / ODM          | Offer                       |
| Place of<br>origin | Guangdong, China (mainland) |