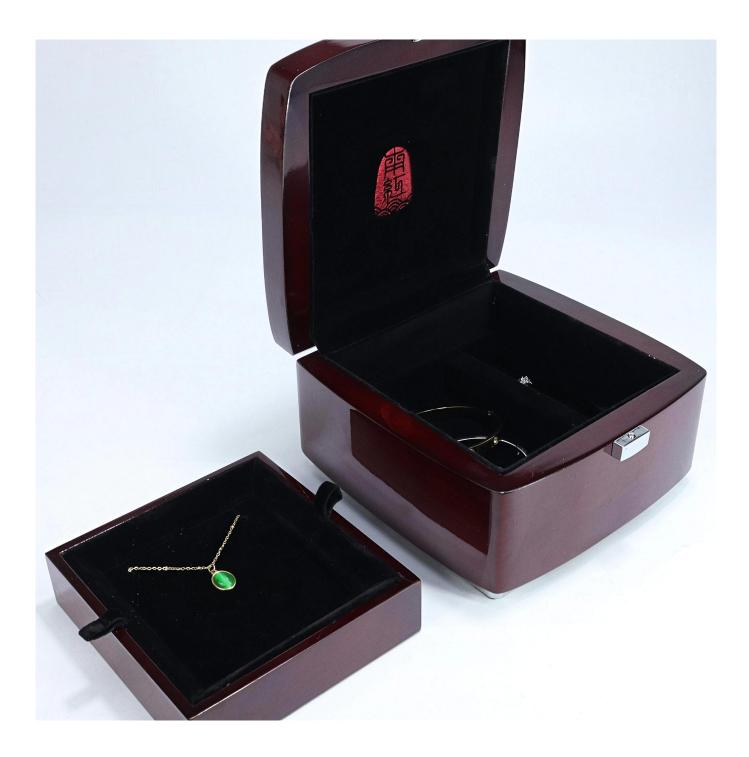

# <u>New style Big size deep blue velvet jewelry box for jewelry set</u> <u>packaging display</u>

# Product description

| Product name       | jewelry box                 |
|--------------------|-----------------------------|
| Material           | plastic+suede               |
| Size               | Customized                  |
| Color              | Customized                  |
| MOQ                | 500 pcs                     |
| Logo               | Custom as your design       |
| Sample             | Available                   |
| OEM / ODM          | Offer                       |
| Place of<br>origin | Guangdong, China (mainland) |