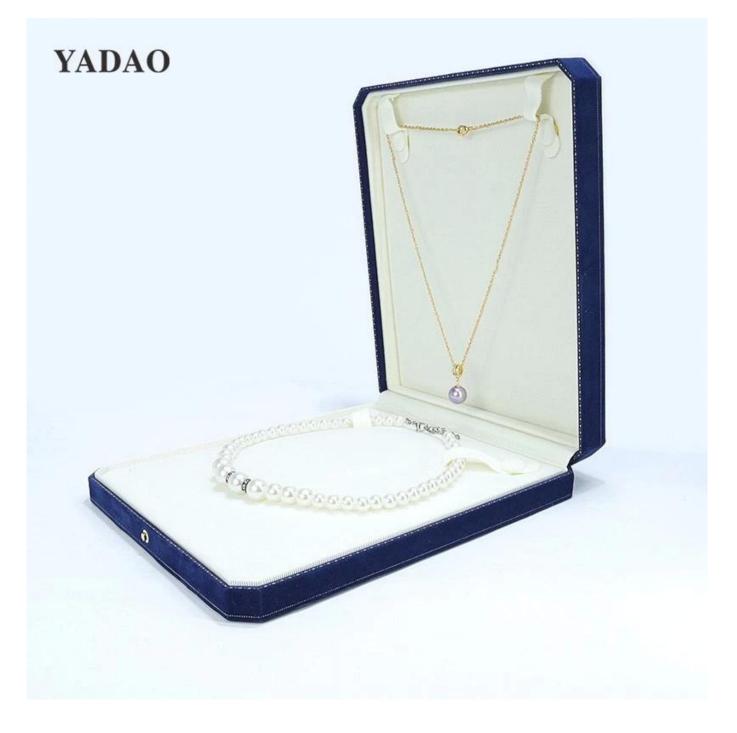

# <u>New style Big size deep blue velvet jewelry box for jewelry set</u> <u>packaging display</u>

# Product description

| Product name       | jewelry box                 |
|--------------------|-----------------------------|
| Material           | plastic+suede               |
| Size               | Customized                  |
| Color              | Customized                  |
| MOQ                | 500 pcs                     |
| Logo               | Custom as your design       |
| Sample             | Available                   |
| OEM / ODM          | Offer                       |
| Place of<br>origin | Guangdong, China (mainland) |