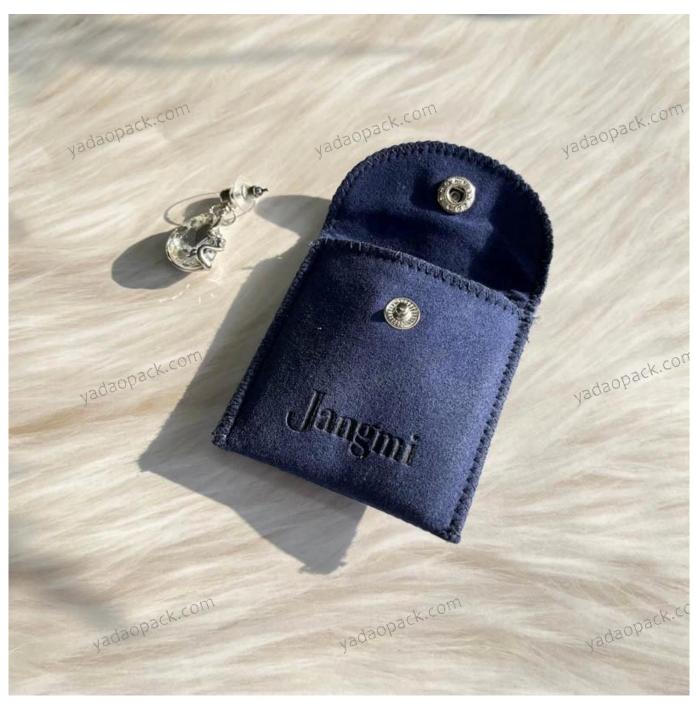

### \* Product description\*

**Product name** jewelry button pouch Material microfiber Size Customized Color Customized MOQ 1000 pcs It can be printed as your design Logo **Sample Available** OEM / ODM Offer

Looking more pics about this pouch \*

🕸 Yadao's office 🕏

 $\ \square$  Packaging and delivery  $\ \square$ 

☐ Feedbacks from our clients ☐