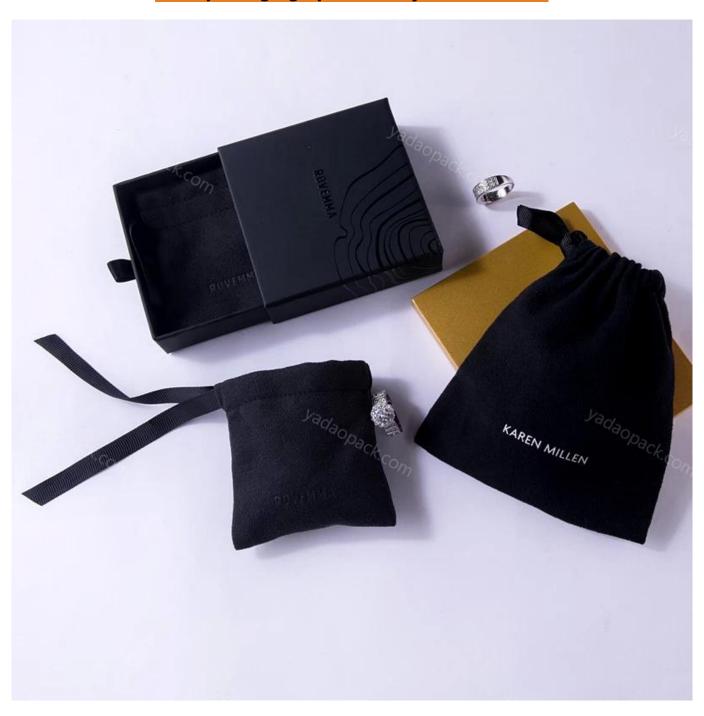

### \* Product description\*

**Product name** jewelry button pouch Material microfiber Size Customized Color Customized MOQ 1000 pcs It can be printed as your design Logo **Sample Available** OEM / ODM Offer

# More packaging options for your selection: