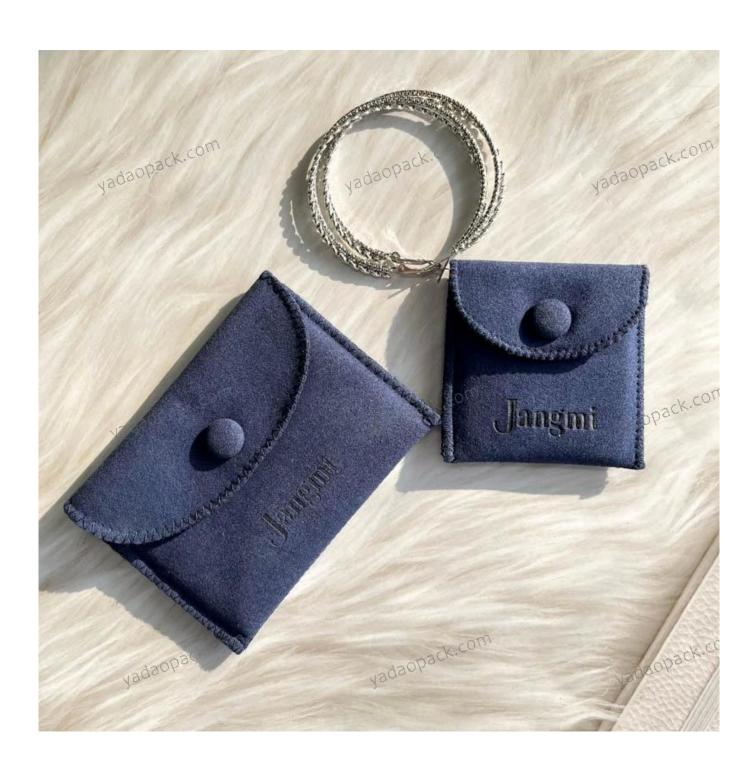

### \* Product description\*

**Product name** jewelry button pouch Material microfiber Size Customized Color Customized MOQ 1000 pcs It can be printed as your design Logo **Sample Available** OEM / ODM Offer

Looking more pics about this pouch \*

🕸 Yadao's office 🕏

 $\ \square$  Packaging and delivery  $\ \square$ 

☐ Feedbacks from our clients ☐