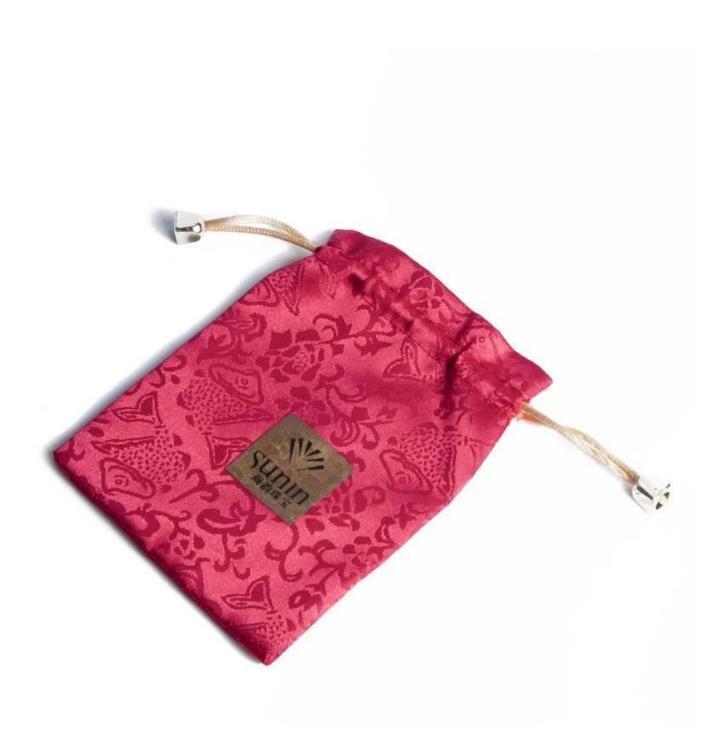

# New-launched Chinese-style elegant handmade red satin drawstring jewelry gift packaging pouch

### \* Product description\*

**Product name** pouch bag Silk Material Size Customized Customized Color MOQ 1000 pcs It can be printed as your design Logo **Available Sample** OEM / ODM Offer

Place of Guangdong, China (mainland)