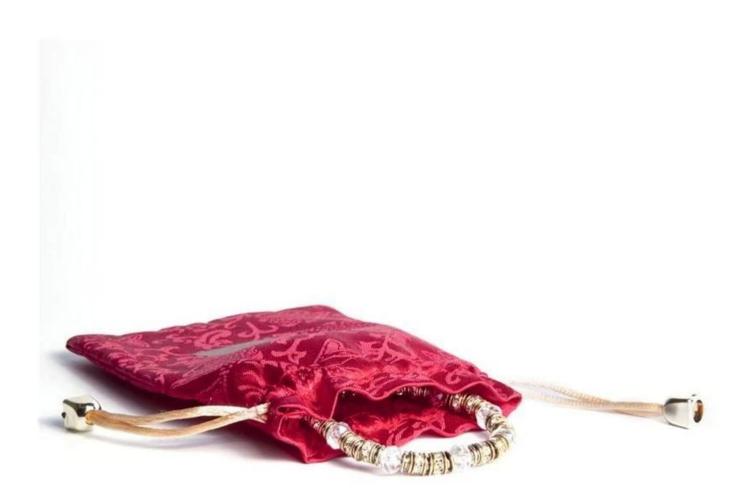

# New-launched Chinese-style elegant handmade red satin drawstring jewelry gift packaging pouch

### \* Product description\*

**Product name** pouch bag Silk Material Size Customized Customized Color MOQ 1000 pcs It can be printed as your design Logo **Available Sample** OEM / ODM Offer

Place of Guangdong, China (mainland)