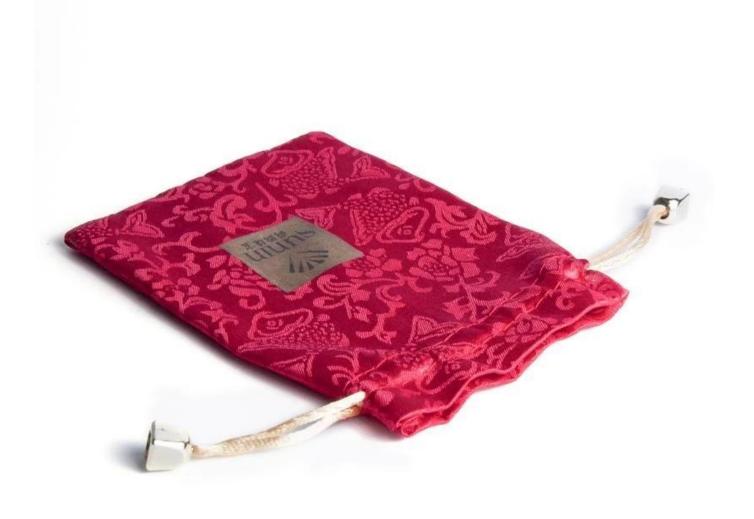

# New-launched Chinese-style elegant handmade red satin drawstring jewelry gift packaging pouch

### \* Product description\*

**Product name** pouch bag Silk Material Size Customized Customized Color MOQ 1000 pcs It can be printed as your design Logo **Available Sample** OEM / ODM Offer

Place of Guangdong, China (mainland)