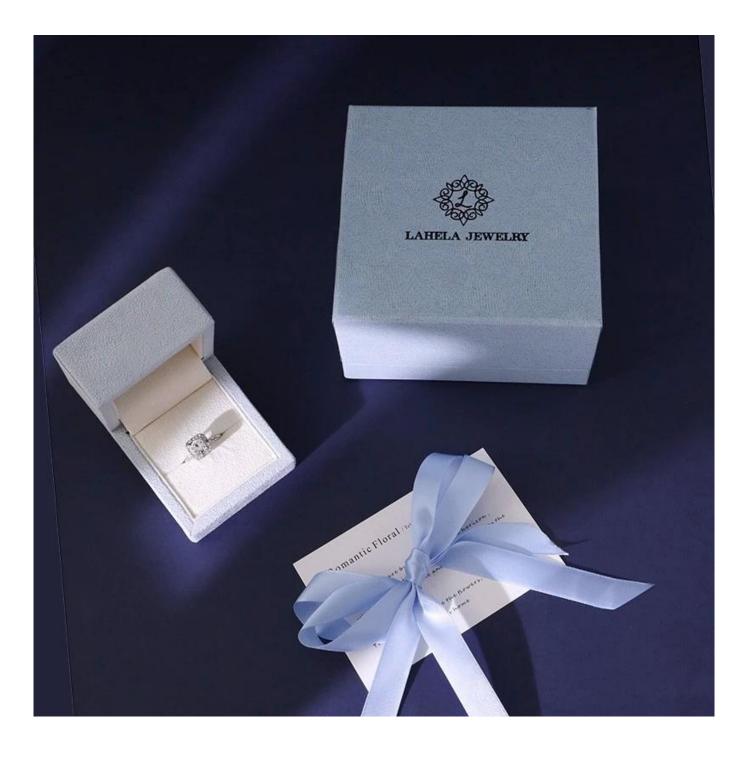

------------------------------------------------------------|
| Material        | velvet+paper box                                                               |
| Size            | (Can be customized)                                                            |
| Color           | baby blue                                                                      |
| MOQ             | 1000 pcs                                                                       |
| Logo            | hot stamping in gold                                                           |
| Production Time | Normally 20-25 days (can adjust according to actual situation)                 |
| Place of origin | Guangdong, China (mainland)                                                    |

### **Product Images**









Welcome to our office







# Exhibition



2023 Hongkong international jewellery exhibition show





**Evaluation from our Clients** 



### Shipment

# FAQ

#### Q1. What is your product range?

- 1. Pouch by Industry --- Watch Pouch / Jewelry Pouch / Glasses Pouch
- 2. Pouch by Material --- Velvet / Microfiber / Suede / Linen / Silk / Cotton
- 3. Pouch by Style --- Drawstring / Button / Zipper / Magnetic / Bow and Ribbon
- 4. Shopping Bag --- paper bag

#### Q2. Are you a direct manufacturer?

Yes. Since 2003 we have been specializing in jewelery packaging for over 10 years.

#### Q3. Do you have items in stock to sell?

No. We customize. This means that all the details --- size, material, color, quantity, design, logo --- will be finished following your ideas.

#### Q4. Do you insp