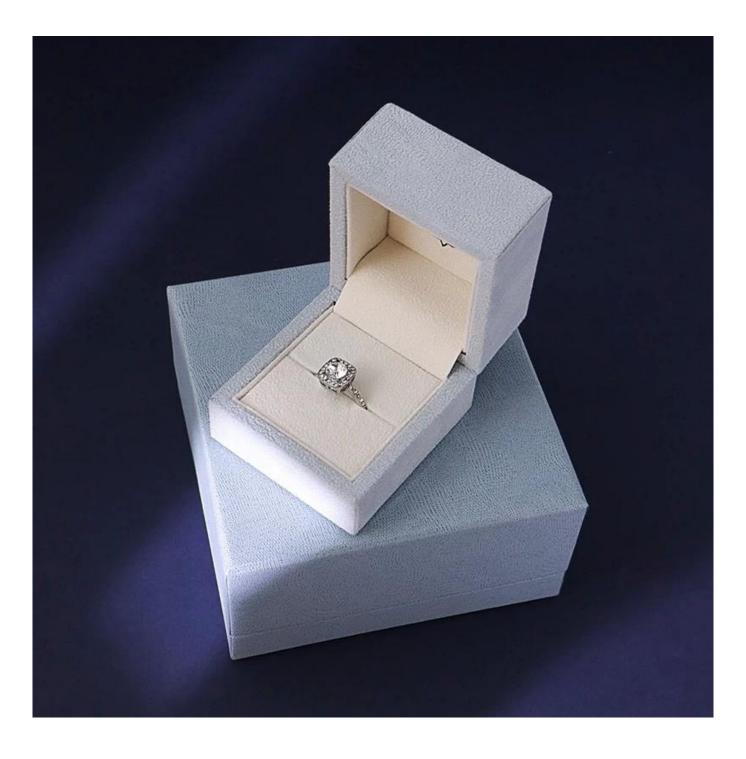

| Product Name    | New fashion baby blue packaging diamond ring gift customize fine jewellery box |
|-----------------|--------------------------------------------------------------------------------|
| Material        | velvet+paper box                                                               |
| Size            | (Can be customized)                                                            |
| Color           | baby blue                                                                      |
| MOQ             | 1000 pcs                                                                       |
| Logo            | hot stamping in gold                                                           |
| Production Time | Normally 20-25 days (can adjust according to actual situation)                 |
| Place of origin | Guangdong, China (mainland)                                                    |

### **Product Images**

Welcome to our office