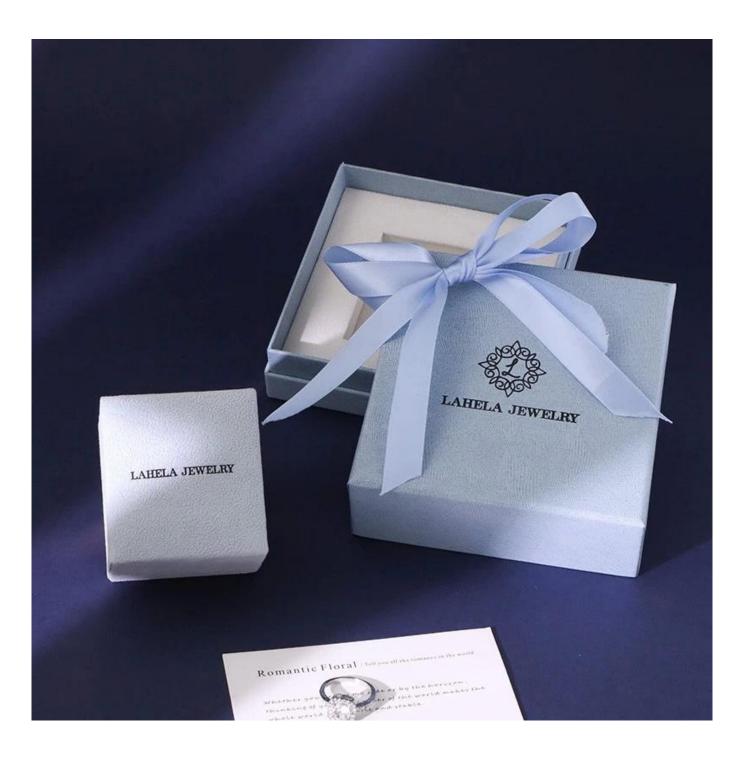

--------------------------------------------------------------|
| Material        | velvet+paper box                                                               |
| Size            | (Can be customized)                                                            |
| Color           | baby blue                                                                      |
| MOQ             | 1000 pcs                                                                       |
| Logo            | hot stamping in gold                                                           |
| Production Time | Normally 20-25 days (can adjust according to actual situation)                 |
| Place of origin | Guangdong, China (mainland)                                                    |

### **Product Images**









Welcome to our office







# Exhibition



2023 Hongkong international jewellery exhibition show





**Evaluation from our Clients** 



### Shipment

# FAQ

#### Q1. What is your product range?

- 1. Pouch by Industry --- Watch Pouch / Jewelry Pouch / Glasses Pouch
- 2. Pouch by Material --- Velvet / Microfiber / Suede / Linen / Silk / Cotton
- 3. Pouch by Style --- Drawstring / Button / Zipper / Magnetic / Bow and Ribbon
- 4. Shopping Bag --- paper bag

#### Q2. Are you a direct manufacturer?

Yes. Since 2003 we have been specializing in jewelery packaging for over 10 years.

#### Q3. Do you have items in stock to sell?

No. We customize. This means that all the details --- size, material, color, quantity, design, logo --- will be finished following your ideas.

#### Q4. Do you in