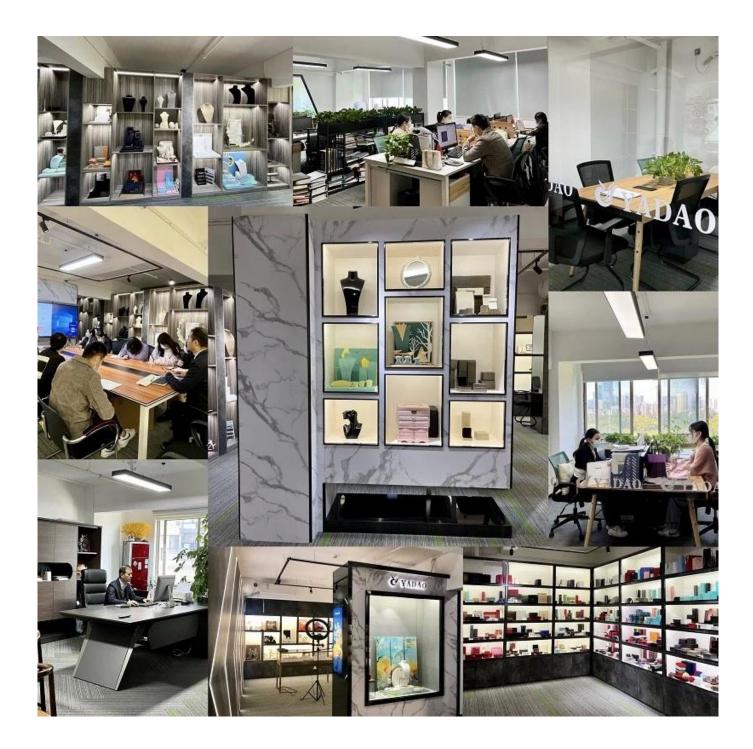

-------------------------------|
| Material        | velvet+paper box                                                               |
| Size            | (Can be customized)                                                            |
| Color           | baby blue                                                                      |
| MOQ             | 1000 pcs                                                                       |
| Logo            | hot stamping in gold                                                           |
| Production Time | Normally 20-25 days (can adjust according to actual situation)                 |
| Place of origin | Guangdong, China (mainland)                                                    |

### **Product Images**









Welcome to our office







# Exhibition



2023 Hongkong international jewellery exhibition show





**Evaluation from our Clients** 



### Shipment

# FAQ

#### Q1. What is your product range?

- 1. Pouch by Industry --- Watch Pouch / Jewelry Pouch / Glasses Pouch
- 2. Pouch by Material --- Velvet / Microfiber / Suede / Linen / Silk / Cotton
- 3. Pouch by Style --- Drawstring / Button / Zipper / Magnetic / Bow and Ribbon
- 4. Shopping Bag --- paper bag

#### Q2. Are you a direct manufacturer?

Yes. Since 2003 we have been specializing in jewelery packaging for over 10 years.

#### Q3. Do you have items in stock to sell?

No. We customize. This means that all the details --- size, material, color, quantity, design, logo --- will be finished following your ideas.

#### Q4. Do you inspect the finished products?

Y