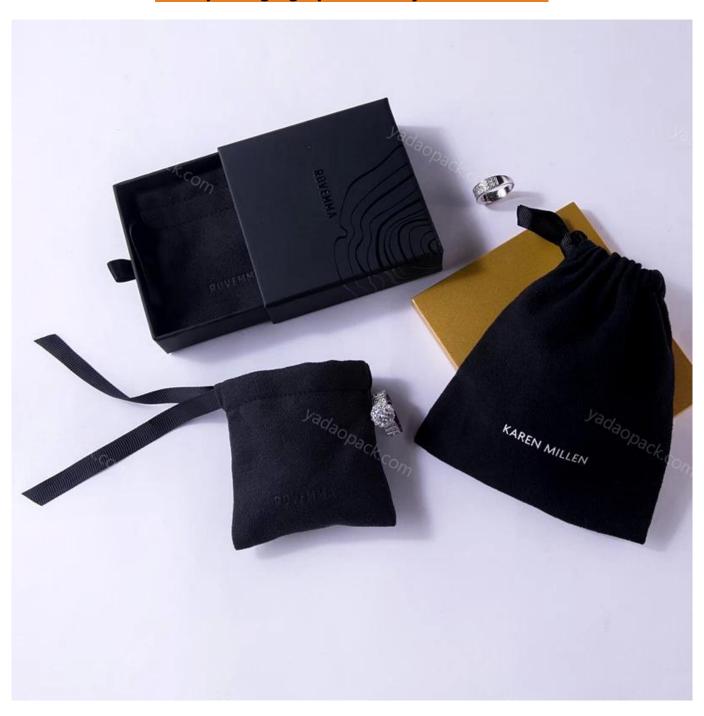

## \* Product description\*

Product name jewelry button pouch
Material suede

laterialsuedeSizeCustomizedColorCustomized

MOQ 30 pcs

Logo It can be printed as your design Sample Available

OEM / ODM Offer

Place of Guangdong, China (mainland)

# More packaging options for your selection: