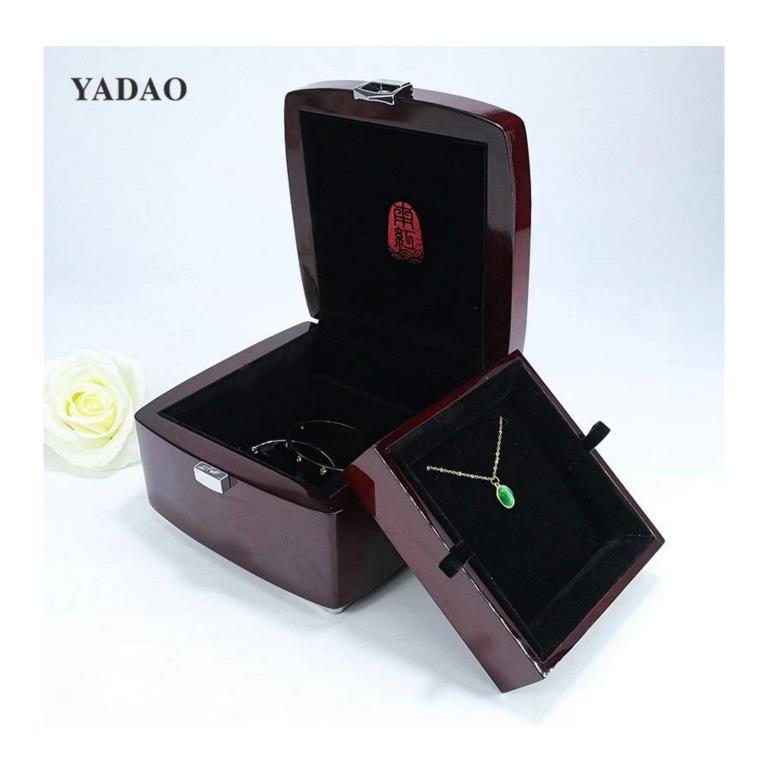

# New design wooden pendant box red wooden inside box with outer papper box

# \* Product description\*

**Product name** jewelry box wooden Material Customized Size Color Customized MOQ 500 pcs Custom as your design Logo **Available Sample** OEM / ODM Offer Place of **Guangdong, China (mainland)** 