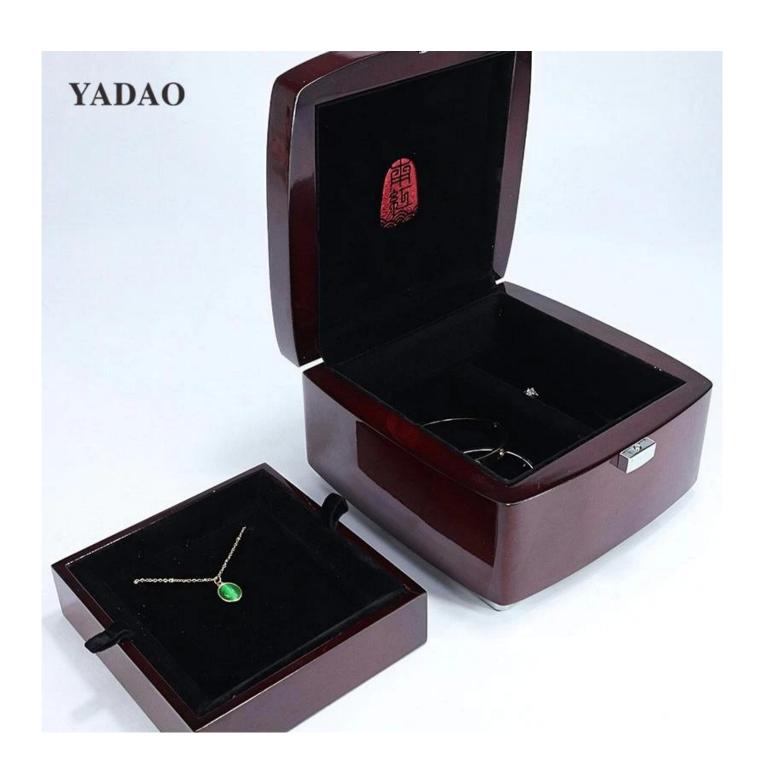

# New design wooden pendant box red wooden inside box with outer papper box

# \* Product description\*

**Product name** jewelry box wooden Material Customized Size Color Customized MOQ 500 pcs Custom as your design Logo **Available Sample** OEM / ODM Offer Place of **Guangdong, China (mainland)** 