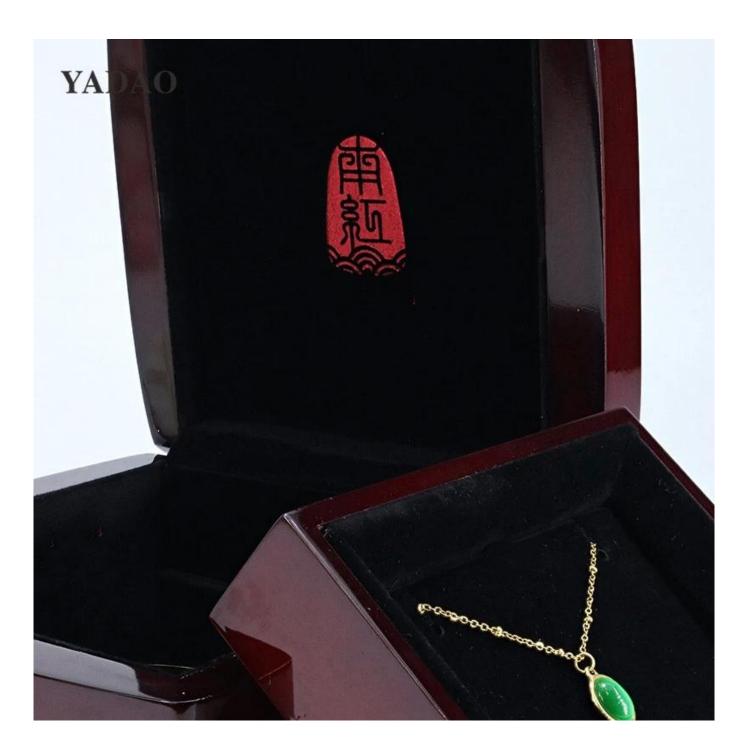

# New design wooden pendant box red wooden inside box with outer papper box

# \* Product description\*

**Product name** jewelry box wooden Material Customized Size Color Customized MOQ 500 pcs Custom as your design Logo **Available Sample** OEM / ODM Offer Place of **Guangdong, China (mainland)** 