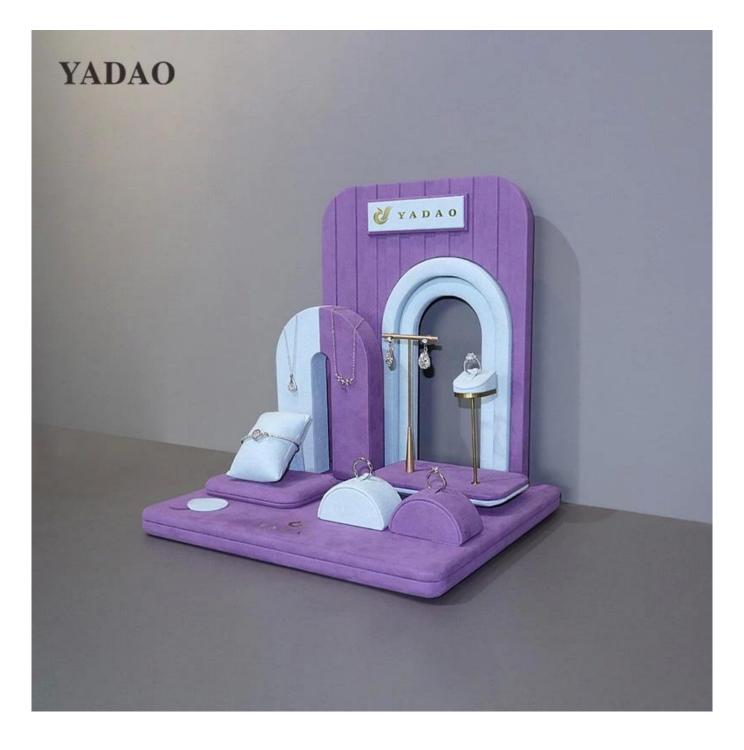

## New design fashion trend stylish diamond jewelry display props small set exhibition

Product description

| Product name       | jewelry display set              |  |
|--------------------|----------------------------------|--|
| Material           | microfiber                       |  |
| Size               | 350*300*340mm                    |  |
| Color              | Customized                       |  |
| MOQ                | 50 pcs                           |  |
| Logo               | It can be printed as your design |  |
| Sample             | Available                        |  |
| OEM / ODM          | Offer                            |  |
| Place of<br>origin | Guangdong, China (mainland)      |  |