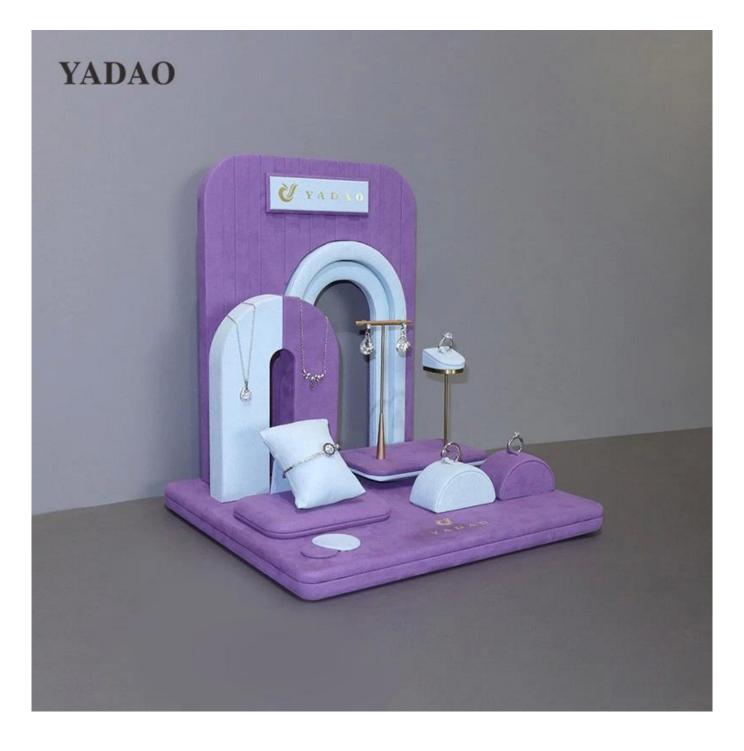

## New design fashion trend stylish diamond jewelry display props small set exhibition

Product description

| Product name       | jewelry display set              |  |
|--------------------|----------------------------------|--|
| Material           | microfiber                       |  |
| Size               | 350*300*340mm                    |  |
| Color              | Customized                       |  |
| MOQ                | 50 pcs                           |  |
| Logo               | It can be printed as your design |  |
| Sample             | Available                        |  |
| OEM / ODM          | Offer                            |  |
| Place of<br>origin | Guangdong, China (mainland)      |  |