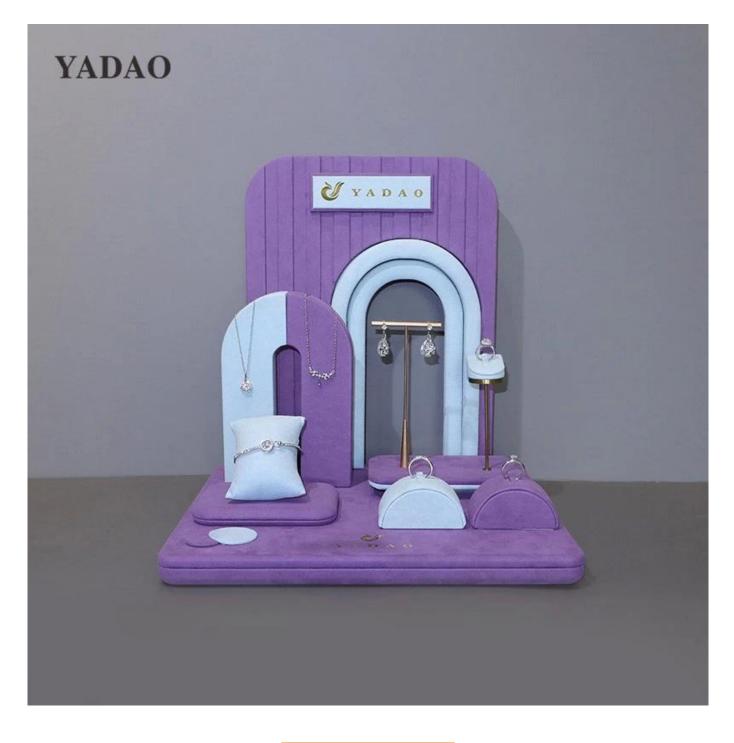

## New design fashion trend stylish diamond jewelry display props small set exhibition

Product description

| Product name       | jewelry display set              |  |
|--------------------|----------------------------------|--|
| Material           | microfiber                       |  |
| Size               | 350*300*340mm                    |  |
| Color              | Customized                       |  |
| MOQ                | 50 pcs                           |  |
| Logo               | It can be printed as your design |  |
| Sample             | Available                        |  |
| OEM / ODM          | Offer                            |  |
| Place of<br>origin | Guangdong, China (mainland)      |  |