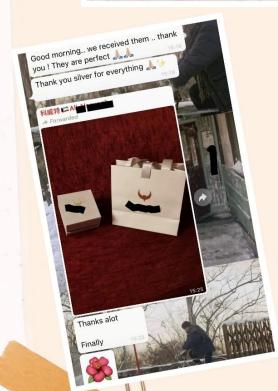

# **High Comment!**

## Sun, 14 Mar

Hello, how are you? Everything was very well, thank you very much. I will tell you when I need more

07:36

07:36

Please send me a message on the Alibaba website where I can rate their products with 5 stars Thank you very much

07:37

hi dear, have you received the pouches? Hello dear yes I did two days ago at last Thank you 🉏 15:19 wow, that's great Are they all in well? Yes they are good I will probably need to reorder soon