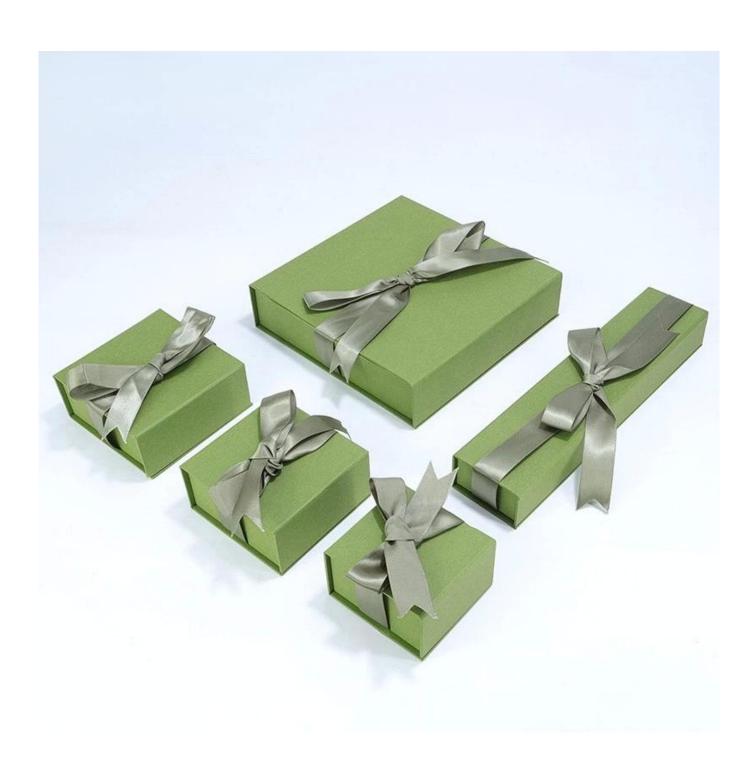

# New design Custom high-ed cardboard book box with lace jewelry gift packging box

# \* Product description\*

**Product name** jewelry box cardboard Material Customized Size Color Customized MOQ 00 pcs Custom as your design Logo **Sample Available** OEM / ODM Offer Place of **Guangdong, China (mainland)** 