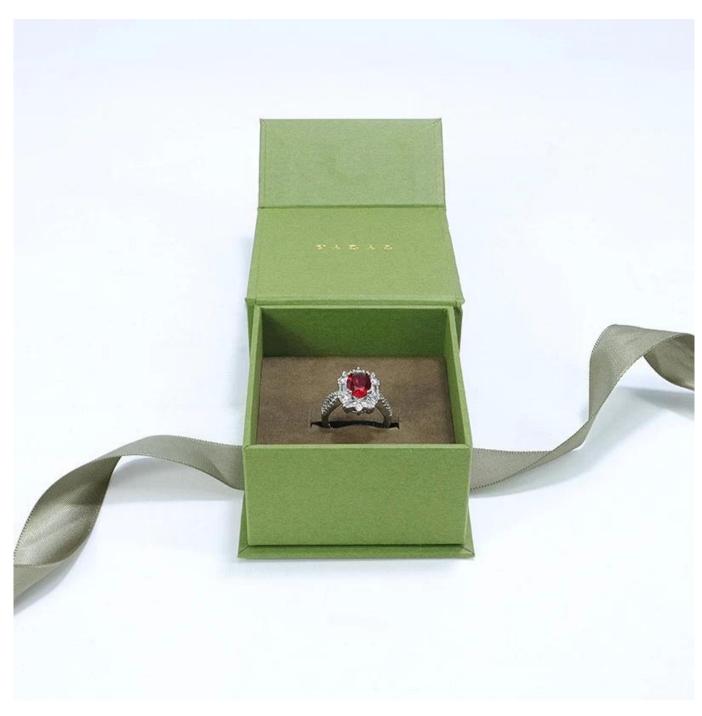

# New design Custom high-ed cardboard book box with lace jewelry gift packging box

# \* Product description\*

**Product name** jewelry box cardboard Material Customized Size Color Customized MOQ 00 pcs Custom as your design Logo **Sample Available** OEM / ODM Offer Place of **Guangdong, China (mainland)** 