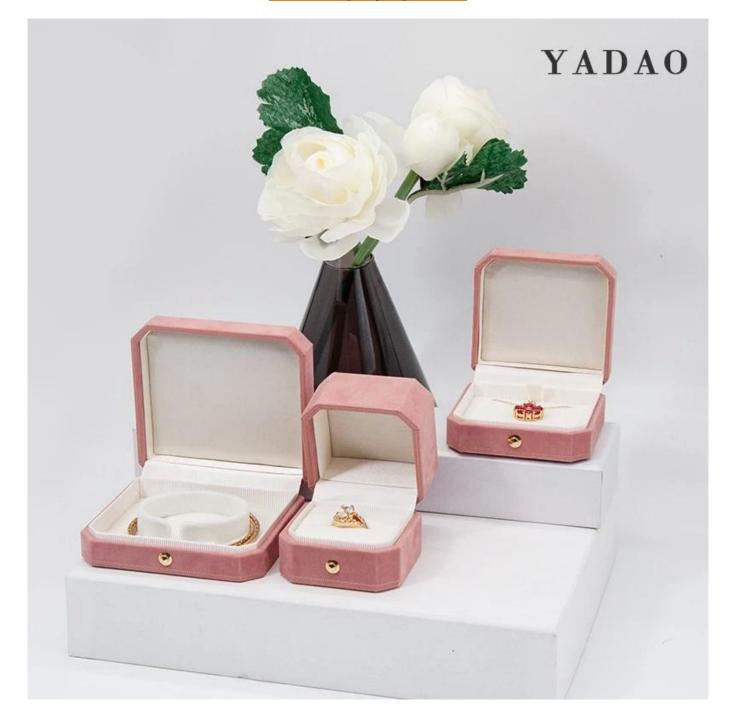

# New arrivals jewellery diamond ring pendant packaging purple suede material box

### Product description

| Product name       | luxury ring box                  |
|--------------------|----------------------------------|
| Material           | suede                            |
| Size               | Customized                       |
| Color              | Customized                       |
| MOQ                | <b>1000 pcs</b>                  |
| Logo               | It can be printed as your design |
| Sample             | Available                        |
| OEM / ODM          | Offer                            |
| Place of<br>origin | Guangdong, China (mainland)      |