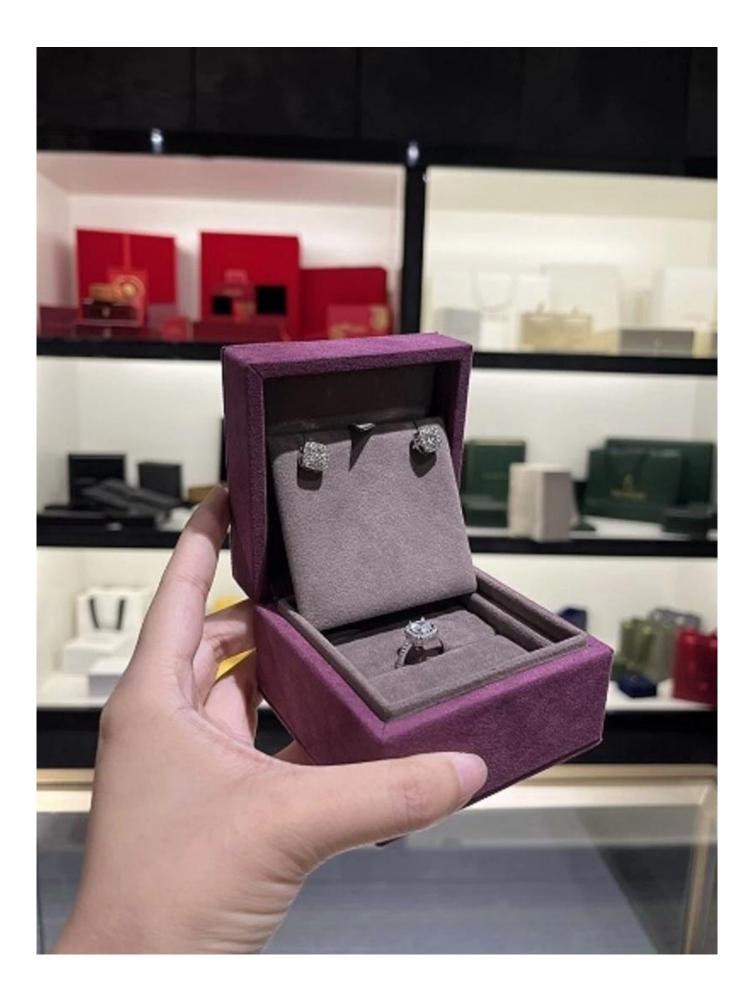

# New arrivals jewellery diamond ring pendant packaging purple suede material box

### Product description

| Product name       | luxury ring box                  |
|--------------------|----------------------------------|
| Material           | suede                            |
| Size               | Customized                       |
| Color              | Customized                       |
| MOQ                | <b>1000 pcs</b>                  |
| Logo               | It can be printed as your design |
| Sample             | Available                        |
| OEM / ODM          | Offer                            |
| Place of<br>origin | Guangdong, China (mainland)      |