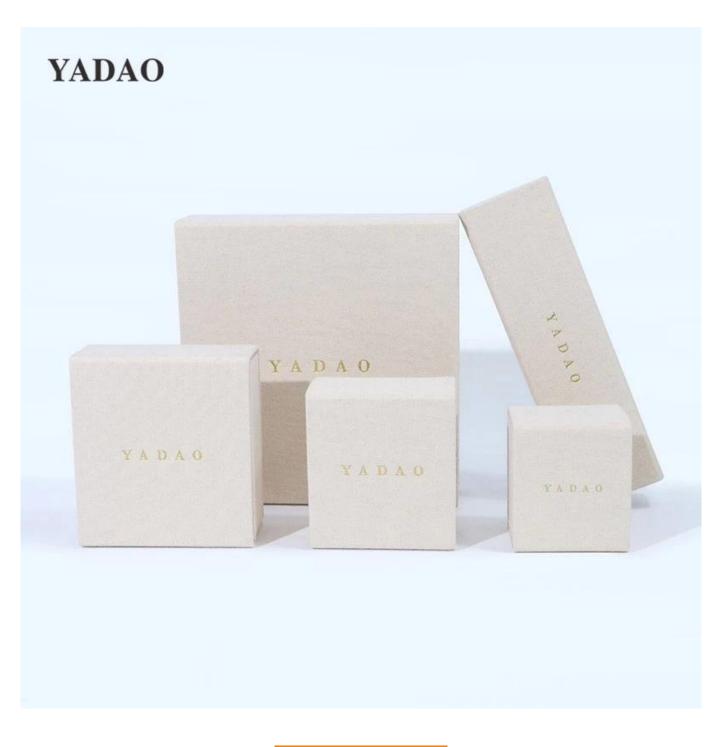

## Natural style cotton fabric magnect flap accessory jewellery gift packaging box set any sizes custom logo colors

Product description

| Product name       | natural jewelry box set          |  |
|--------------------|----------------------------------|--|
| Material           | cotton fabric                    |  |
| Size               | Customized                       |  |
| Color              | Customized                       |  |
| ΜΟQ                | 1000 pcs                         |  |
| Logo               | It can be printed as your design |  |
| Sample             | Available                        |  |
| OEM / ODM          | Offer                            |  |
| Place of<br>origin | Guangdong, China (mainland)      |  |