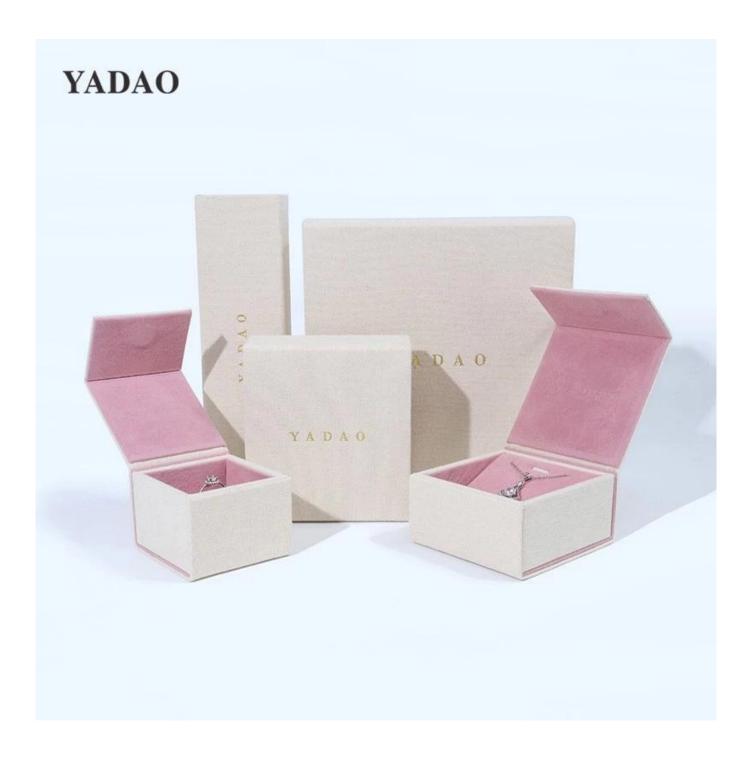

## Natural style cotton fabric magnect flap accessory jewellery gift packaging box set any sizes custom logo colors

Product description

| Product name       | natural jewelry box set          |  |
|--------------------|----------------------------------|--|
| Material           | cotton fabric                    |  |
| Size               | Customized                       |  |
| Color              | Customized                       |  |
| ΜΟQ                | 1000 pcs                         |  |
| Logo               | It can be printed as your design |  |
| Sample             | Available                        |  |
| OEM / ODM          | Offer                            |  |
| Place of<br>origin | Guangdong, China (mainland)      |  |