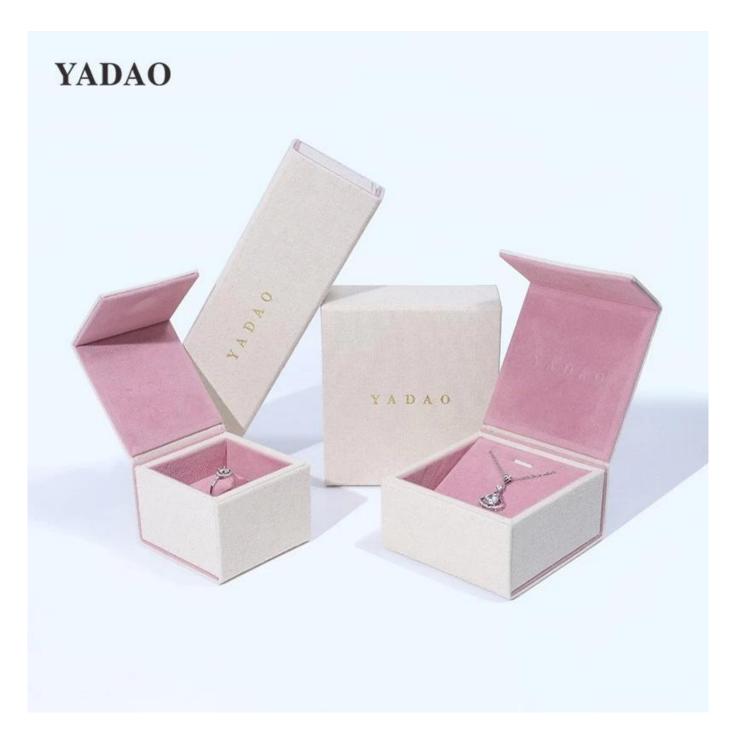

## Natural style cotton fabric magnect flap accessory jewellery gift packaging box set any sizes custom logo colors

Product description

| Product name       | natural jewelry box set          |  |
|--------------------|----------------------------------|--|
| Material           | cotton fabric                    |  |
| Size               | Customized                       |  |
| Color              | Customized                       |  |
| ΜΟQ                | 1000 pcs                         |  |
| Logo               | It can be printed as your design |  |
| Sample             | Available                        |  |
| OEM / ODM          | Offer                            |  |
| Place of<br>origin | Guangdong, China (mainland)      |  |