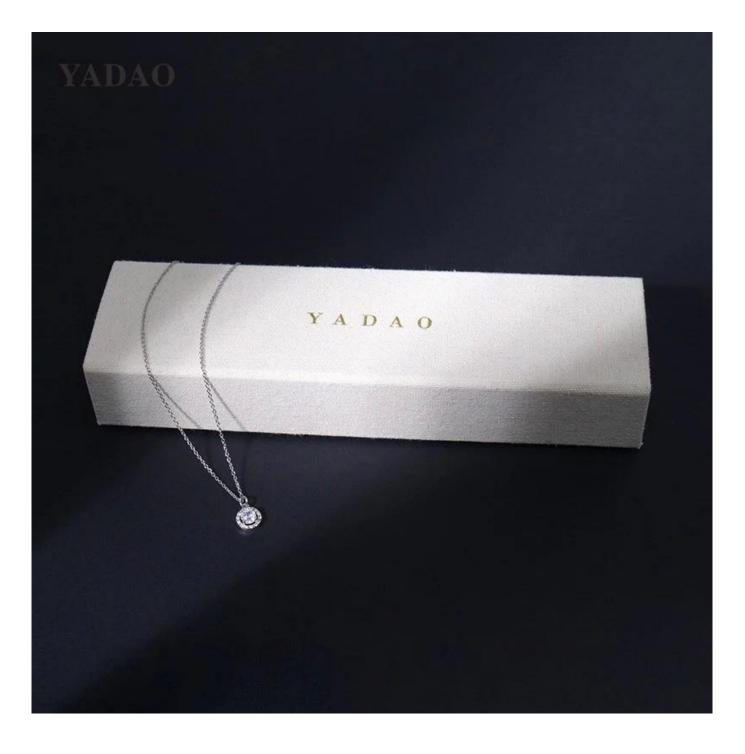

## Natural style cotton fabric magnect flap accessory jewellery gift packaging box set any sizes custom logo colors

Product description

| Product name       | natural jewelry box set          |  |
|--------------------|----------------------------------|--|
| Material           | cotton fabric                    |  |
| Size               | Customized                       |  |
| Color              | Customized                       |  |
| ΜΟQ                | 1000 pcs                         |  |
| Logo               | It can be printed as your design |  |
| Sample             | Available                        |  |
| OEM / ODM          | Offer                            |  |
| Place of<br>origin | Guangdong, China (mainland)      |  |