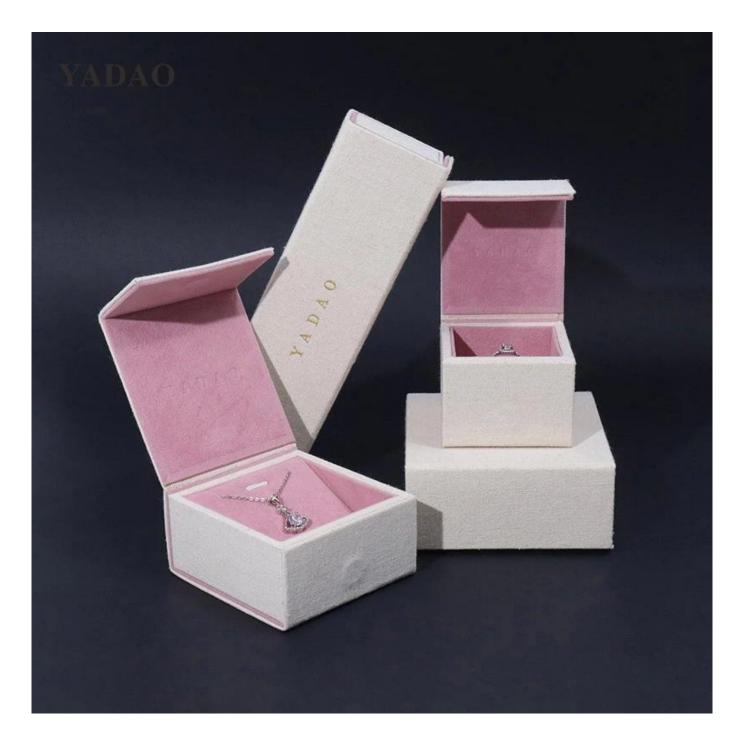

## Natural style cotton fabric magnect flap accessory jewellery gift packaging box set any sizes custom logo colors

Product description

| Product name       | natural jewelry box set          |  |
|--------------------|----------------------------------|--|
| Material           | cotton fabric                    |  |
| Size               | Customized                       |  |
| Color              | Customized                       |  |
| ΜΟQ                | 1000 pcs                         |  |
| Logo               | It can be printed as your design |  |
| Sample             | Available                        |  |
| OEM / ODM          | Offer                            |  |
| Place of<br>origin | Guangdong, China (mainland)      |  |