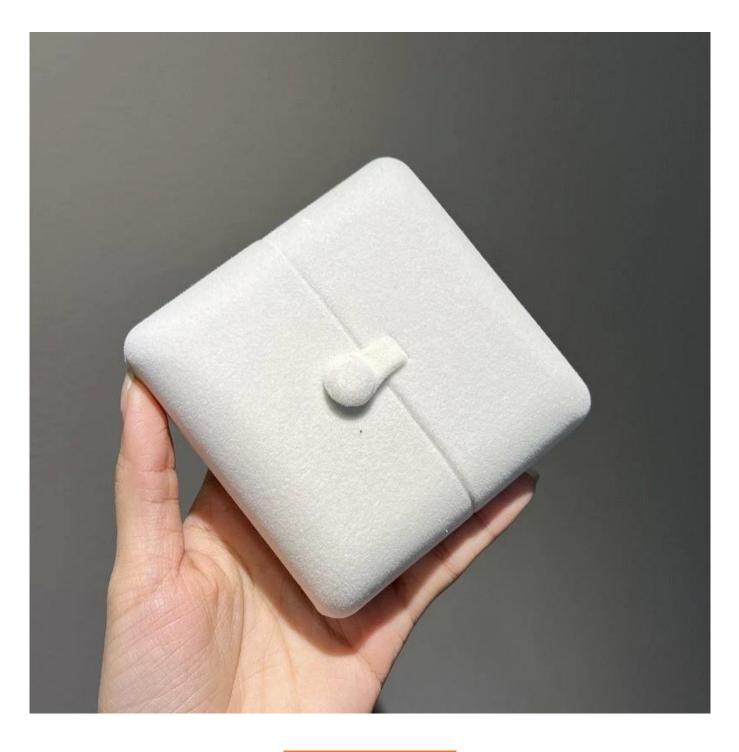

## Multifunctional pendant earrings packaging pink white color two sided open button box

Product description

| Product name       | luxury jewelry box               |
|--------------------|----------------------------------|
| Material           | plastic+velvet                   |
| Size               | Customized                       |
| Color              | Customized                       |
| MOQ                | <b>1000 pcs</b>                  |
| Logo               | It can be printed as your design |
| Sample             | Available                        |
| OEM / ODM          | Offer                            |
| Place of<br>origin | Guangdong, China (mainland)      |