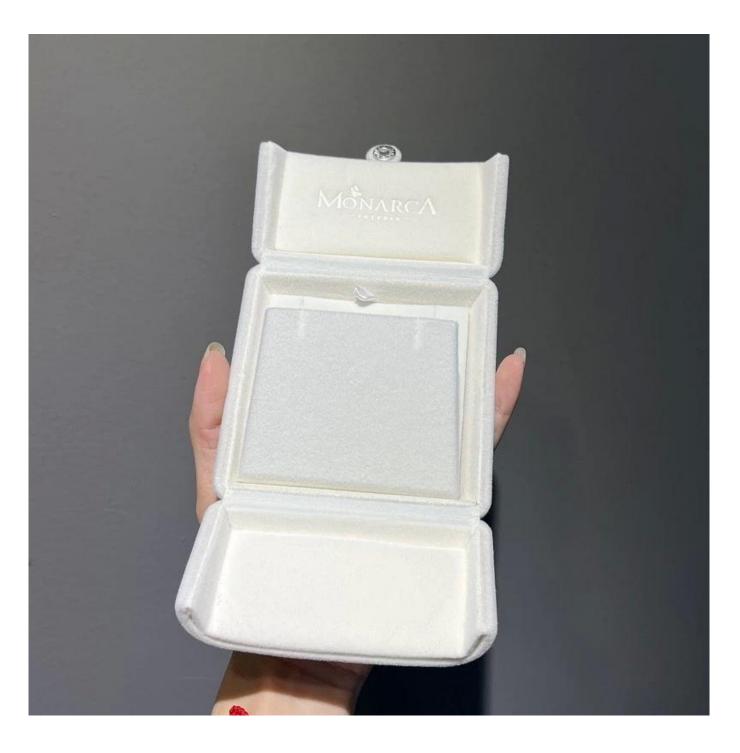

## Multifunctional pendant earrings packaging pink white color two sided open button box

Product description

| Product name       | luxury jewelry box               |
|--------------------|----------------------------------|
| Material           | plastic+velvet                   |
| Size               | Customized                       |
| Color              | Customized                       |
| MOQ                | <b>1000 pcs</b>                  |
| Logo               | It can be printed as your design |
| Sample             | Available                        |
| OEM / ODM          | Offer                            |
| Place of<br>origin | Guangdong, China (mainland)      |