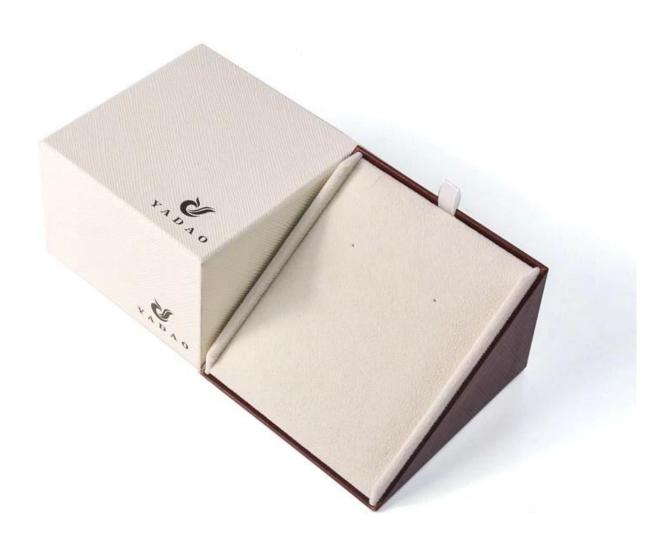

# Magnetic cardboard textured paper pendant earrings box custom logo size insert for different jewels

### \* Product description\*

Product name magnet paper box

Material paper
Size Customized
Color Customized
MOQ 1000 pcs

Logo It can be printed as your design

Sample Available OEM / ODM Offer

Place of Guangdong, China (mainland)