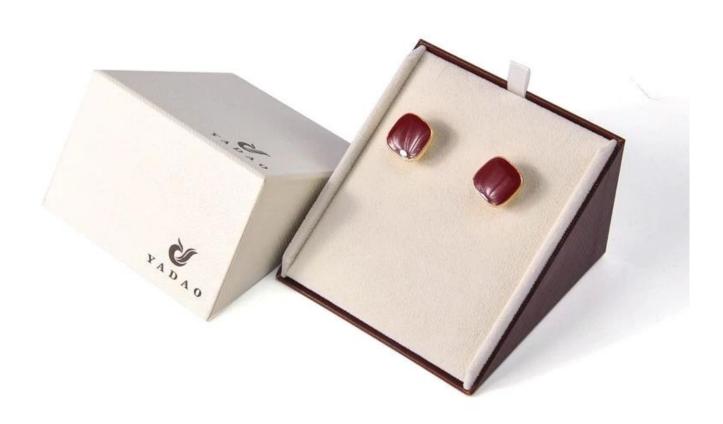

# Magnetic cardboard textured paper pendant earrings box custom logo size insert for different jewels

### \* Product description\*

Product name magnet paper box

Material paper
Size Customized
Color Customized
MOQ 1000 pcs

Logo It can be printed as your design

Sample Available OEM / ODM Offer

Place of Guangdong, China (mainland)