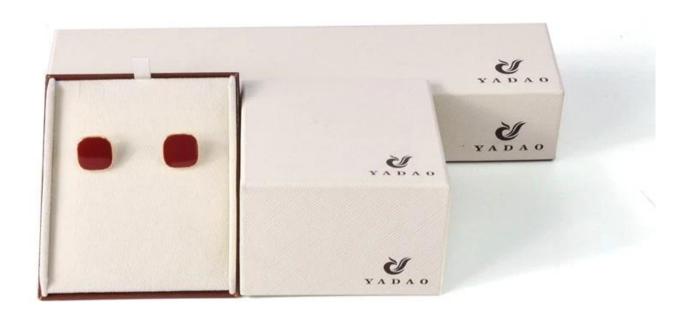

# Magnetic cardboard textured paper pendant earrings box custom logo size insert for different jewels

### \* Product description\*

Product name magnet paper box

Material paper
Size Customized
Color Customized
MOQ 1000 pcs

Logo It can be printed as your design

Sample Available OEM / ODM Offer

Place of Guangdong, China (mainland)