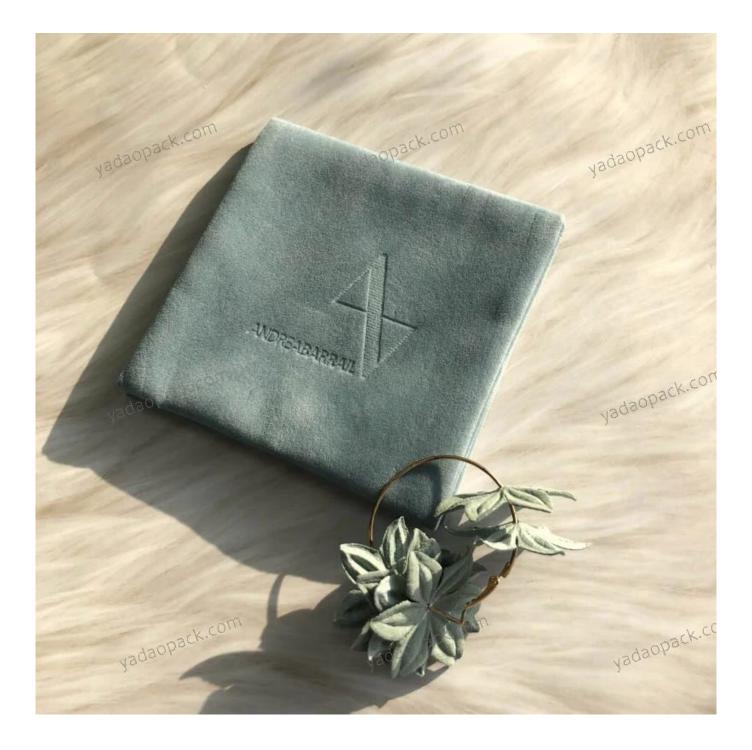

## Fanai Magnet clasp velvet pouch bag two pocket pouch packaging bag jewelry packaging bag

Product description

| Product name       | ribbon pouch                     |
|--------------------|----------------------------------|
| Material           | Velvet                           |
| Size               | Customized                       |
| Color              | Customized                       |
| MOQ                | <b>1000 pcs</b>                  |
| Logo               | It can be printed as your design |
| Sample             | Available                        |
| OEM / ODM          | Offer                            |
| Place of<br>origin | Guangdong, China (mainland)      |