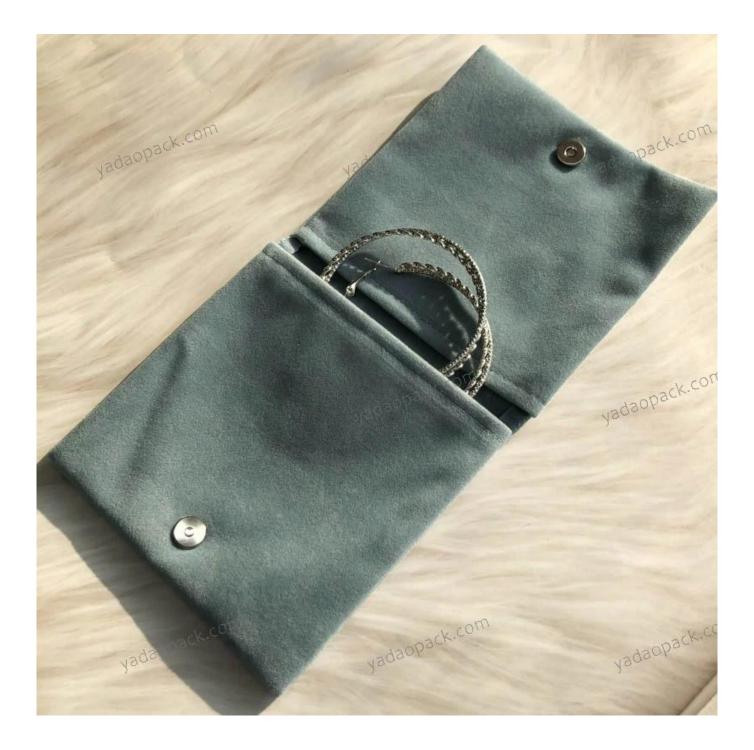

## Fanai Magnet clasp velvet pouch bag two pocket pouch packaging bag jewelry packaging bag

Product description

| Product name       | ribbon pouch                     |
|--------------------|----------------------------------|
| Material           | Velvet                           |
| Size               | Customized                       |
| Color              | Customized                       |
| MOQ                | <b>1000 pcs</b>                  |
| Logo               | It can be printed as your design |
| Sample             | Available                        |
| OEM / ODM          | Offer                            |
| Place of<br>origin | Guangdong, China (mainland)      |