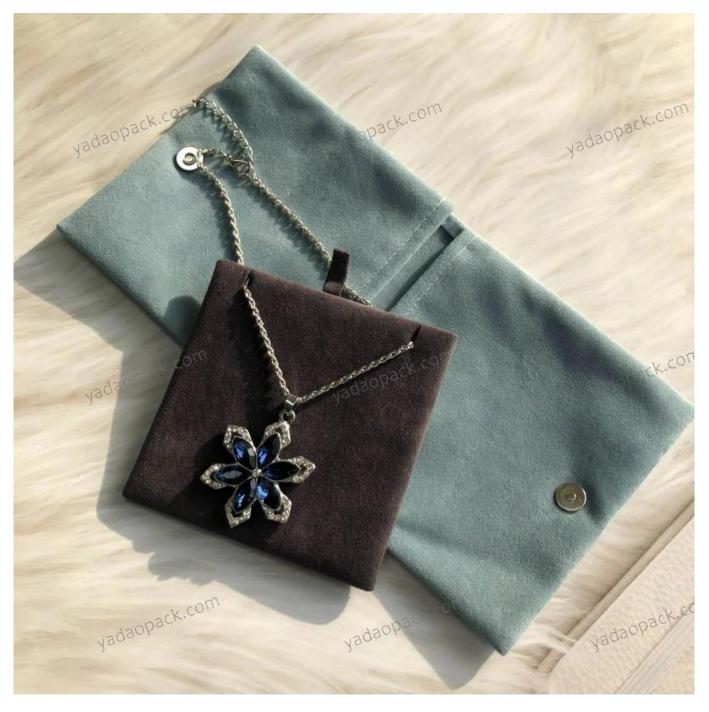

## Fanai Magnet clasp velvet pouch bag two pocket pouch packaging bag jewelry packaging bag

Product description

| Product name       | ribbon pouch                     |
|--------------------|----------------------------------|
| Material           | Velvet                           |
| Size               | Customized                       |
| Color              | Customized                       |
| MOQ                | <b>1000 pcs</b>                  |
| Logo               | It can be printed as your design |
| Sample             | Available                        |
| OEM / ODM          | Offer                            |
| Place of<br>origin | Guangdong, China (mainland)      |