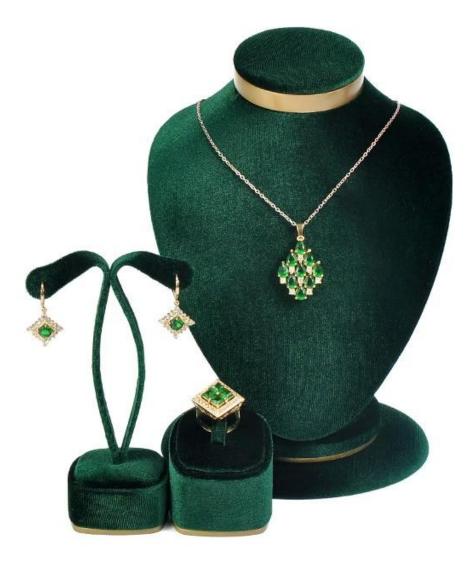

## MDF dark green shiny velvet fancy display for Christmas jewelry showcase counter

## Product description

| Product name    | velvet display set                     |
|-----------------|----------------------------------------|
| Material        | velvet                                 |
| Size            | Customized                             |
| Color           | Beige/Pink/White/Black/Blue/Customized |
| MOQ             | 50 pcs                                 |
| Logo            | It can be printed as your design       |
| Sample          | Available                              |
| OEM / ODM       | Offer                                  |
| Place of origin | Guangdong, China (mainland)            |