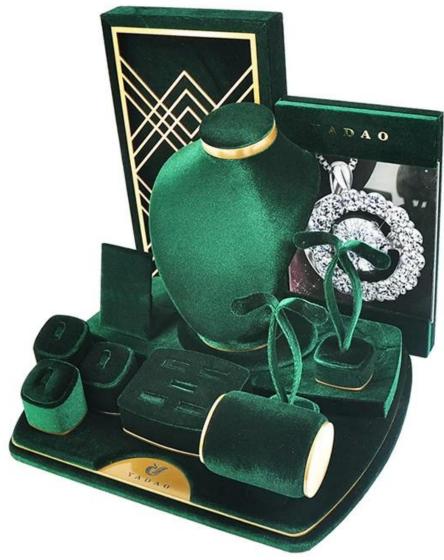

## MDF dark green shiny velvet fancy display for Christmas jewelry showcase counter

## Product description

| Product name    | velvet display set                     |
|-----------------|----------------------------------------|
| Material        | velvet                                 |
| Size            | Customized                             |
| Color           | Beige/Pink/White/Black/Blue/Customized |
| MOQ             | 50 pcs                                 |
| Logo            | It can be printed as your design       |
| Sample          | Available                              |
| OEM / ODM       | Offer                                  |
| Place of origin | Guangdong, China (mainland)            |