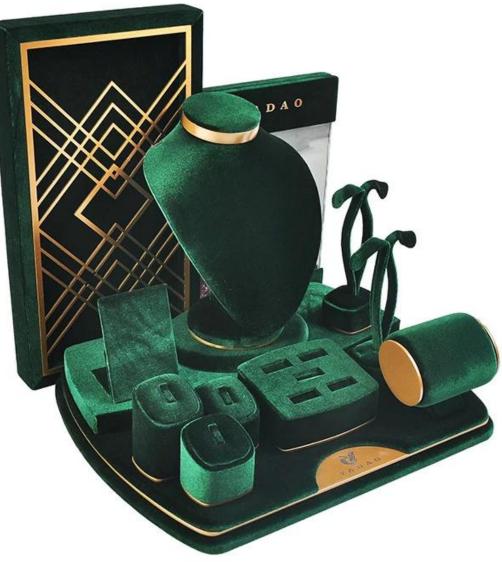

## MDF dark green shiny velvet fancy display for Christmas jewelry showcase counter

## Product description

| Product name    | velvet display set                     |
|-----------------|----------------------------------------|
| Material        | velvet                                 |
| Size            | Customized                             |
| Color           | Beige/Pink/White/Black/Blue/Customized |
| MOQ             | 50 pcs                                 |
| Logo            | It can be printed as your design       |
| Sample          | Available                              |
| OEM / ODM       | Offer                                  |
| Place of origin | Guangdong, China (mainland)            |