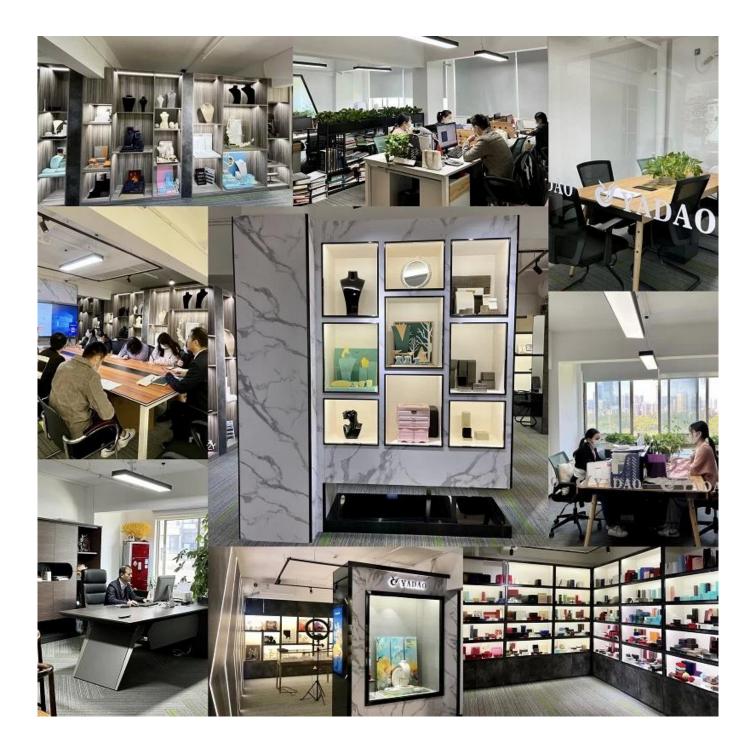

## MDF dark green shiny velvet fancy display for Christmas jewelry showcase counter

## Product description

| Product name    | velvet display set                     |
|-----------------|----------------------------------------|
| Material        | velvet                                 |
| Size            | Customized                             |
| Color           | Beige/Pink/White/Black/Blue/Customized |
| MOQ             | 50 pcs                                 |
| Logo            | It can be printed as your design       |
| Sample          | Available                              |
| OEM / ODM       | Offer                                  |
| Place of origin | Guangdong, China (mainland)            |

PS: We owed smooth production line with experienced workers, Quality is our culture, every step handmade except mold operating, Every step of the production process is monitored by the strictest control system in order to ensure our quality.