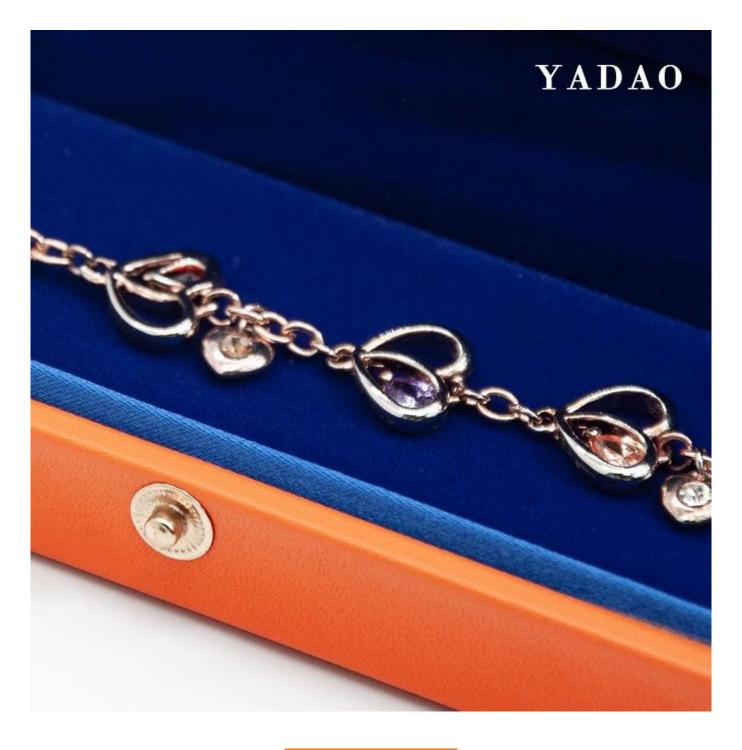

## Luxury nice material plastic box black color box packaging pu leather box

### Product description

| Product name       | jewelry storage case             |
|--------------------|----------------------------------|
| Material           | leather+plastic                  |
| Size               | Customized                       |
| Color              | Customized                       |
| MOQ                | 1000 pcs                         |
| Logo               | It can be printed as your design |
| Sample             | Available                        |
| OEM / ODM          | Offer                            |
| Place of<br>origin | Guangdong, China (mainland)      |