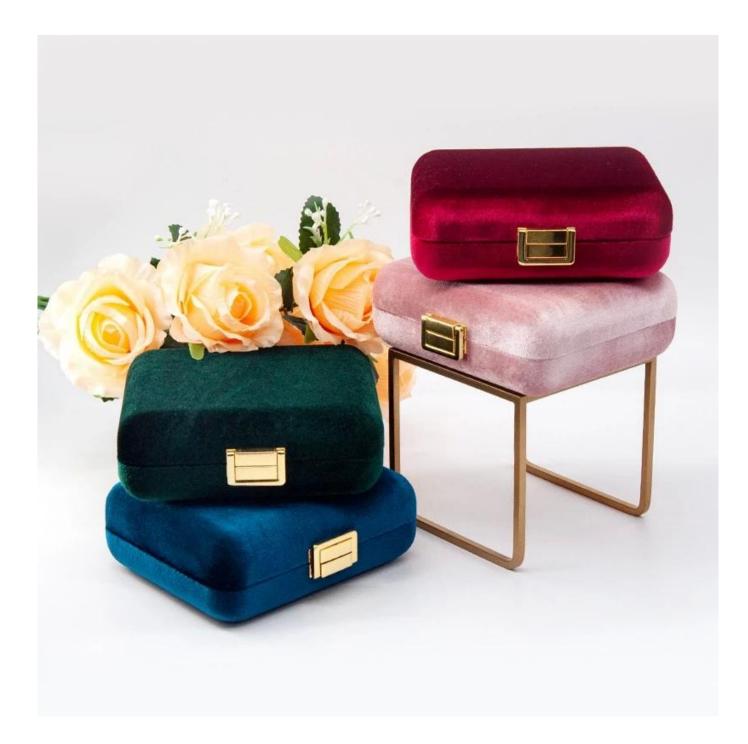

## Luxury nice material plastic box black color box packaging pu leather box

### Product description

| Product name       | jewelry storage case             |
|--------------------|----------------------------------|
| Material           | leather+plastic                  |
| Size               | Customized                       |
| Color              | Customized                       |
| MOQ                | 1000 pcs                         |
| Logo               | It can be printed as your design |
| Sample             | Available                        |
| OEM / ODM          | Offer                            |
| Place of<br>origin | Guangdong, China (mainland)      |