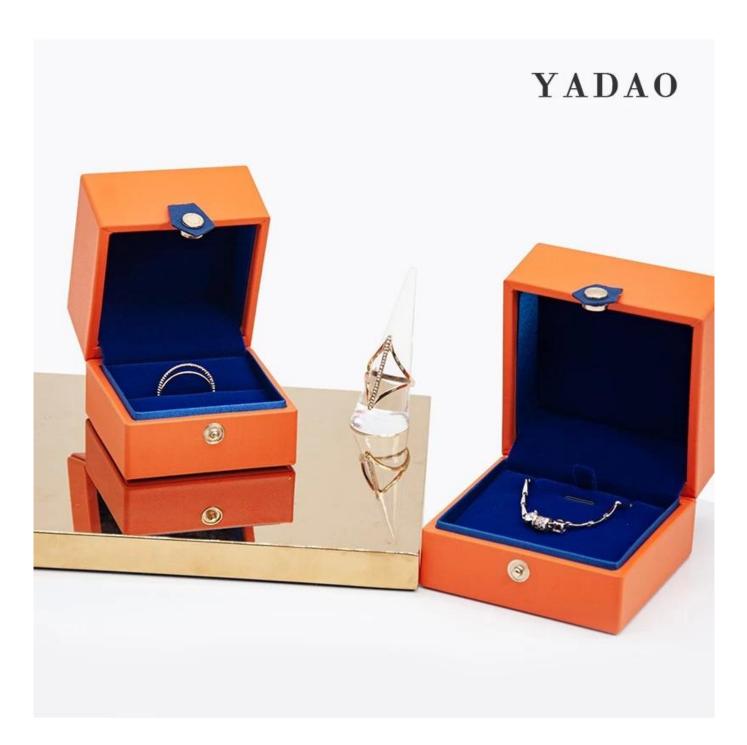

## Luxury nice material plastic box black color box packaging pu leather box

### Product description

| Product name       | jewelry storage case             |
|--------------------|----------------------------------|
| Material           | leather+plastic                  |
| Size               | Customized                       |
| Color              | Customized                       |
| MOQ                | 1000 pcs                         |
| Logo               | It can be printed as your design |
| Sample             | Available                        |
| OEM / ODM          | Offer                            |
| Place of<br>origin | Guangdong, China (mainland)      |