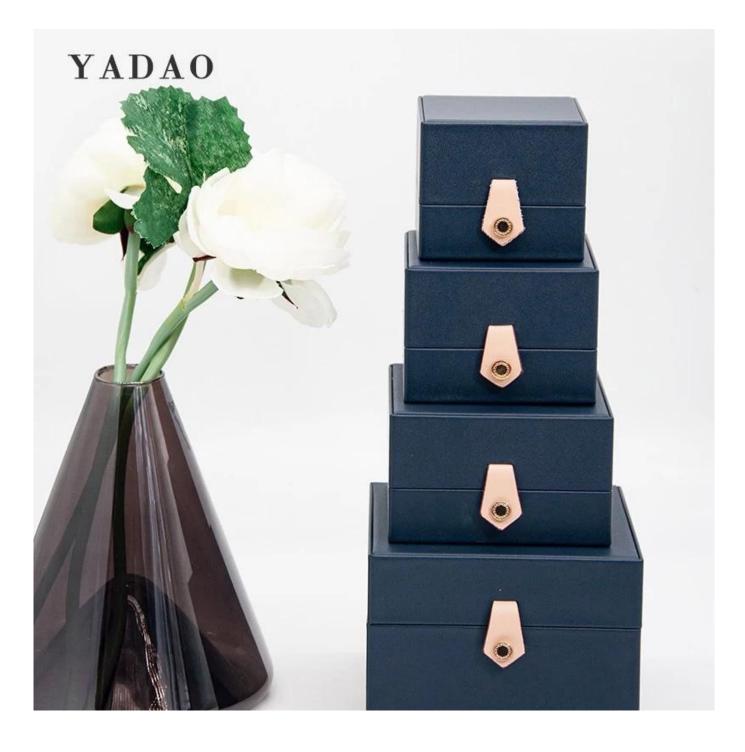

## Luxury nice material plastic box black color box packaging pu leather box

### Product description

| Product name       | jewelry storage case             |
|--------------------|----------------------------------|
| Material           | leather+plastic                  |
| Size               | Customized                       |
| Color              | Customized                       |
| MOQ                | 1000 pcs                         |
| Logo               | It can be printed as your design |
| Sample             | Available                        |
| OEM / ODM          | Offer                            |
| Place of<br>origin | Guangdong, China (mainland)      |