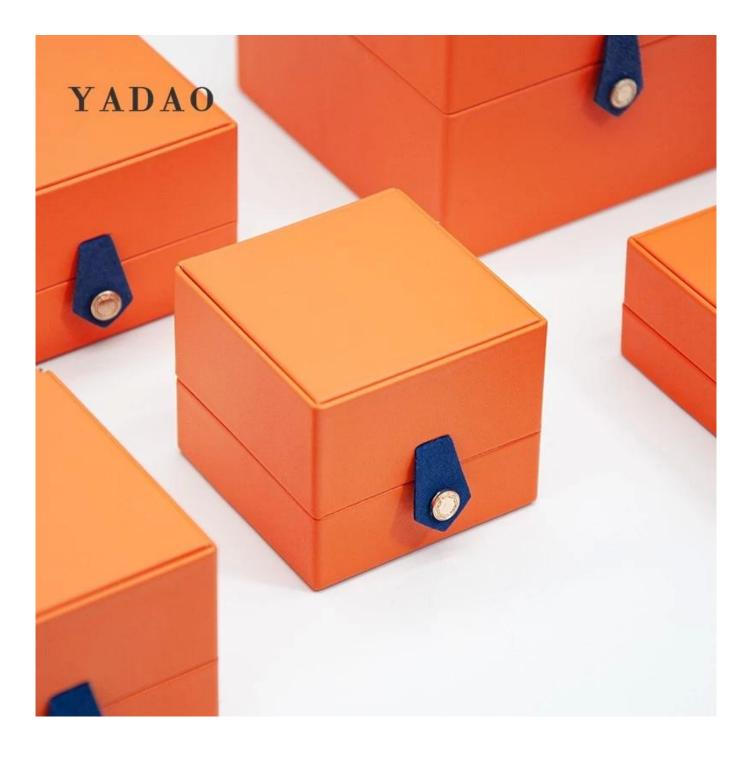

## Luxury nice material plastic box black color box packaging pu leather box

### Product description

| Product name       | jewelry storage case             |
|--------------------|----------------------------------|
| Material           | leather+plastic                  |
| Size               | Customized                       |
| Color              | Customized                       |
| MOQ                | 1000 pcs                         |
| Logo               | It can be printed as your design |
| Sample             | Available                        |
| OEM / ODM          | Offer                            |
| Place of<br>origin | Guangdong, China (mainland)      |