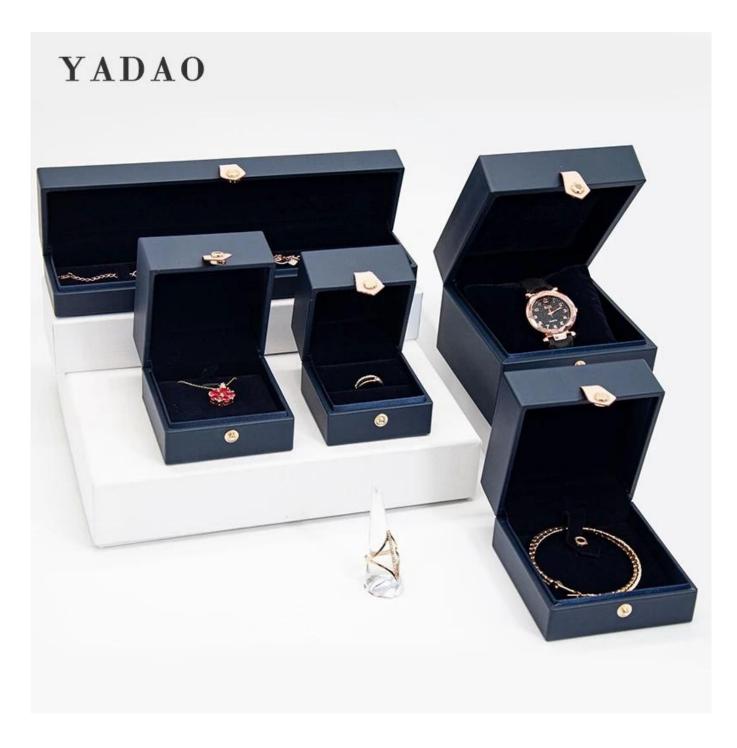

## Luxury nice material plastic box black color box packaging pu leather box

### Product description

| Product name       | jewelry storage case             |
|--------------------|----------------------------------|
| Material           | leather+plastic                  |
| Size               | Customized                       |
| Color              | Customized                       |
| MOQ                | 1000 pcs                         |
| Logo               | It can be printed as your design |
| Sample             | Available                        |
| OEM / ODM          | Offer                            |
| Place of<br>origin | Guangdong, China (mainland)      |