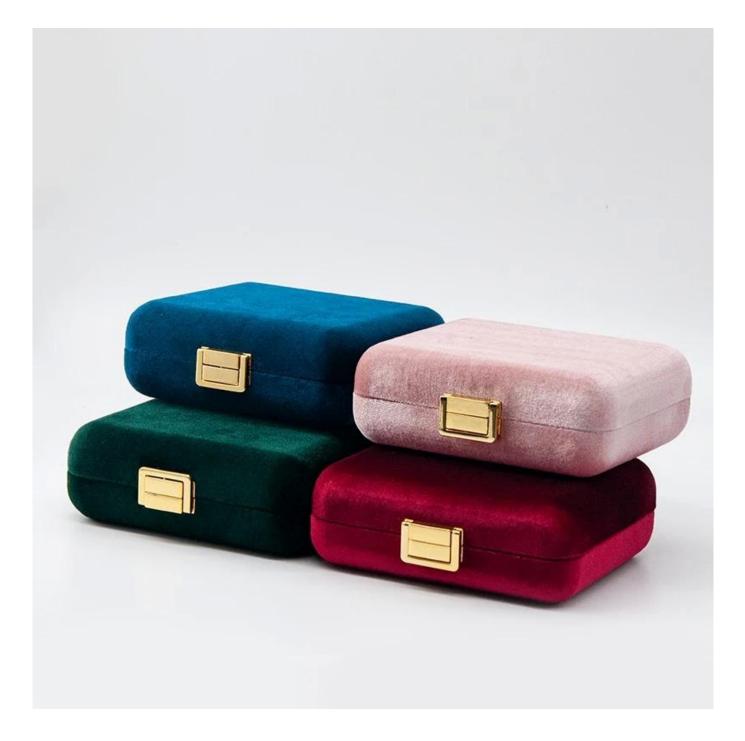

## Luxury nice material plastic box black color box packaging pu leather box

### Product description

| Product name       | jewelry storage case             |
|--------------------|----------------------------------|
| Material           | leather+plastic                  |
| Size               | Customized                       |
| Color              | Customized                       |
| MOQ                | 1000 pcs                         |
| Logo               | It can be printed as your design |
| Sample             | Available                        |
| OEM / ODM          | Offer                            |
| Place of<br>origin | Guangdong, China (mainland)      |