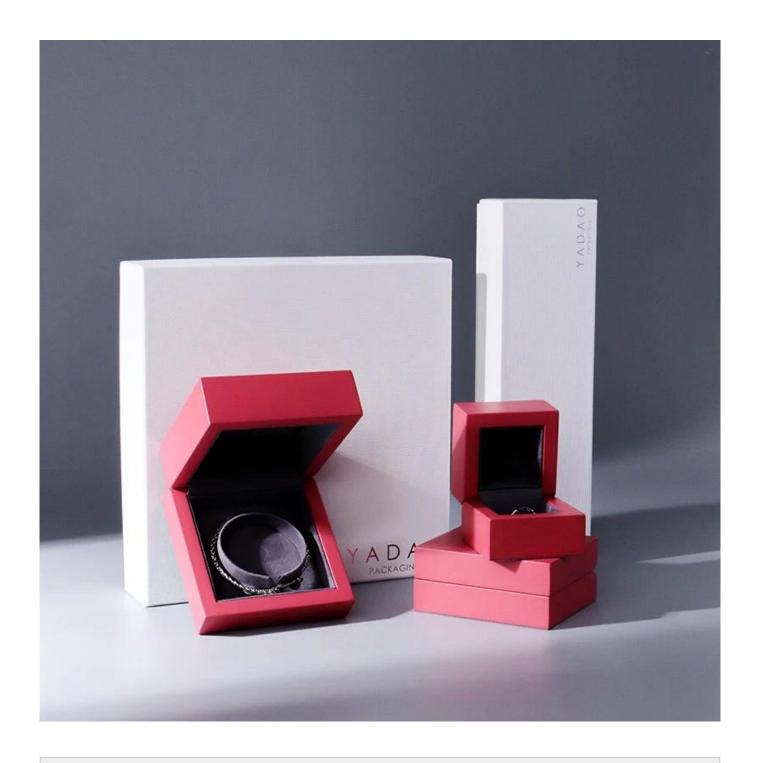

| wooden                                                                                    |
| Size            | (Can be customized)                                                                       |
| Color           | any                                                                                       |
| MOQ             | 500 pcs                                                                                   |
| Logo            | hot stamping in gold                                                                      |
| Production Time | Normally 20-25 days (can adjust according to actual situation)                            |
| Place of origin | Guangdong, China (mainland)                                                               |

# **Product Images**









**Welcome to our office** 







## **Exhibition**

2023 Hongkong international jewellery exhibition show







## **Evaluation from our Clients**



## **Shipment**

## FAO

### Q1. What is your product range?

- 1. Pouch by Industry --- Watch Pouch / Jewelry Pouch / Glasses Pouch
- 2. Pouch by Material --- Velvet / Microfiber / Suede / Linen / Silk / Cotton
- 3. Pouch by Style --- Drawstring / Button / Zipper / Magnetic / Bow and Ribbon
- 4. Shopping Bag --- paper bag

### Q2. Are you a direct manufacturer?

Yes. Since 2003 we have been specializing in jewelery packaging for over 10 years.

### Q3. Do you have items in stock to sell?

No. We customize. This means that all the details --- size, material, color, quantity, design, logo --- will be finished following your ideas.

### Q4.