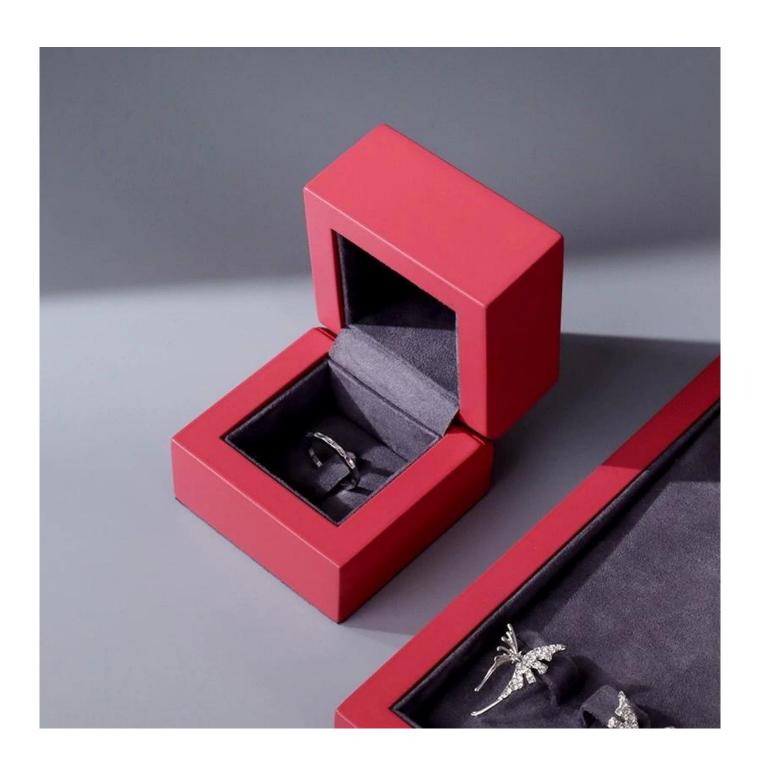

| wooden                                                                                    |
| Size            | (Can be customized)                                                                       |
| Color           | any                                                                                       |
| MOQ             | 500 pcs                                                                                   |
| Logo            | hot stamping in gold                                                                      |
| Production Time | Normally 20-25 days (can adjust according to actual situation)                            |
| Place of origin | Guangdong, China (mainland)                                                               |

# **Product Images**









**Welcome to our office** 







## **Exhibition**

2023 Hongkong international jewellery exhibition show







## **Evaluation from our Clients**



## **Shipment**

## FAO

### Q1. What is your product range?

- 1. Pouch by Industry --- Watch Pouch / Jewelry Pouch / Glasses Pouch
- 2. Pouch by Material --- Velvet / Microfiber / Suede / Linen / Silk / Cotton
- 3. Pouch by Style --- Drawstring / Button / Zipper / Magnetic / Bow and Ribbon
- 4. Shopping Bag --- paper bag

### Q2. Are you a direct manufacturer?

Yes. Since 2003 we have been specializing in jewelery packaging for over 10 years.

### Q3. Do you have items in stock to sell?

No. We customize. This means that all the details --- size, material, color, quantity, design, logo --- will be finished following your ideas.

### Q