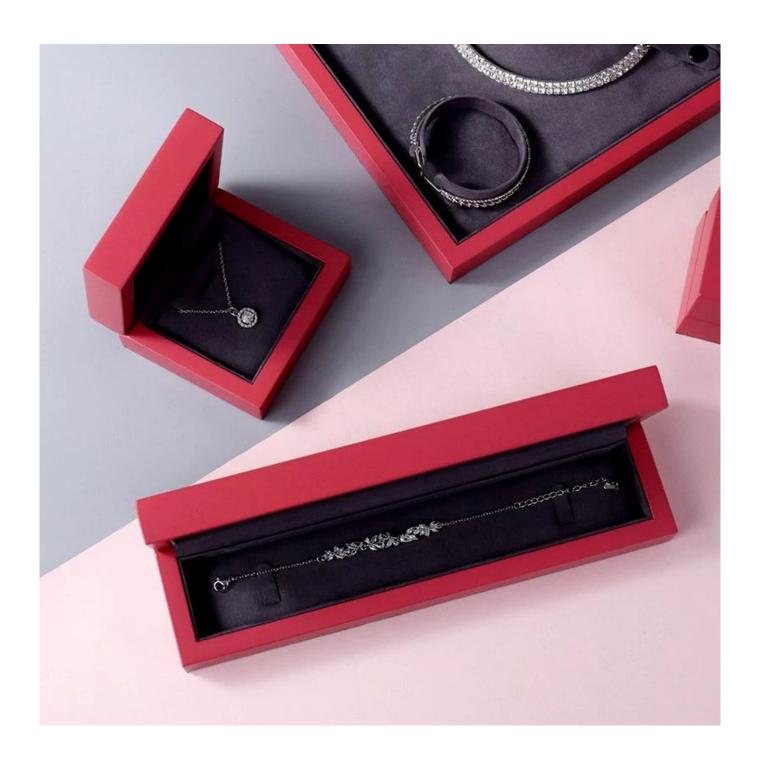

ial        | wooden                                                                                    |
| Size            | (Can be customized)                                                                       |
| Color           | any                                                                                       |
| MOQ             | 500 pcs                                                                                   |
| Logo            | hot stamping in gold                                                                      |
| Production Time | Normally 20-25 days (can adjust according to actual situation)                            |
| Place of origin | Guangdong, China (mainland)                                                               |

# **Product Images**









**Welcome to our office** 







## **Exhibition**

2023 Hongkong international jewellery exhibition show







## **Evaluation from our Clients**



## **Shipment**

## FAO

### Q1. What is your product range?

- 1. Pouch by Industry --- Watch Pouch / Jewelry Pouch / Glasses Pouch
- 2. Pouch by Material --- Velvet / Microfiber / Suede / Linen / Silk / Cotton
- 3. Pouch by Style --- Drawstring / Button / Zipper / Magnetic / Bow and Ribbon
- 4. Shopping Bag --- paper bag

### Q2. Are you a direct manufacturer?

Yes. Since 2003 we have been specializing in jewelery packaging for over 10 years.

### Q3. Do you have items in stock to sell?

No. We customize. This means that all the details --- size, material, color, quantity, design, logo --- will be finished following your ideas.

#