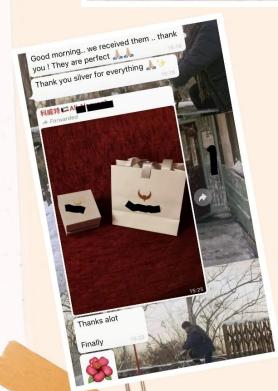

#### Sun, 14 Mar

Hello, how are you? Everything was very well, thank you very much. I will tell you when I need more

07:36

07:36

Please send me a message on the Alibaba website where I can rate their products with 5 stars Thank you very much

07:37

hi dear, have you received the pouches? Hello dear yes I did two days ago at last Thank you 🉏 15:19 wow, that's great Are they all in well? Yes they are good I will probably need to reorder soon