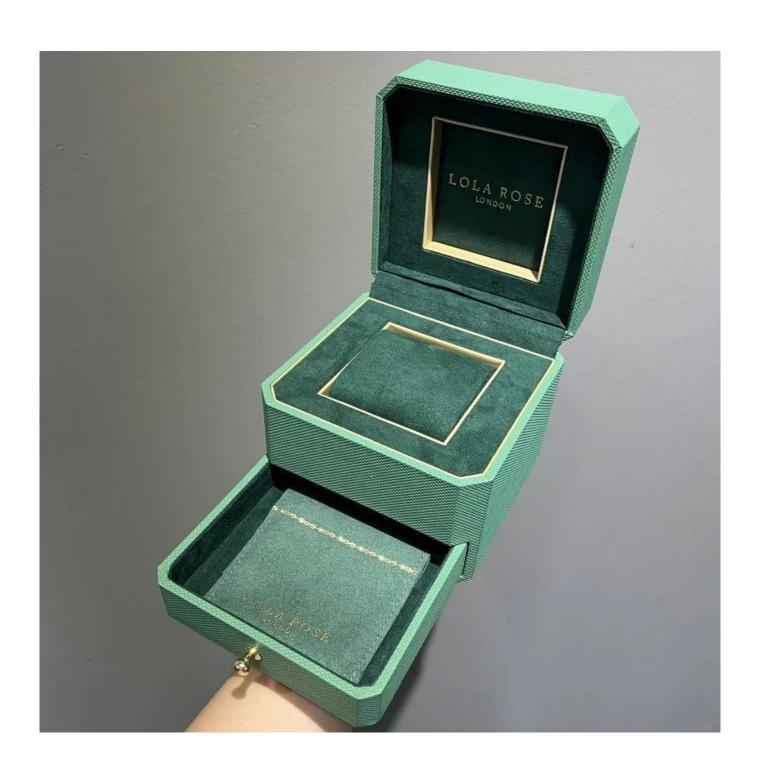

# Luxurious watch brand double drawer multi-function box with flap pouch for jewelry packaging Christmas gift box

#### Product description

**Product name** watch box with pouch Material plastic+paper+velvet Size Customized Color Customized MOQ 1000 pcs It can be printed as your design Logo **Sample Available** OEM / ODM Offer