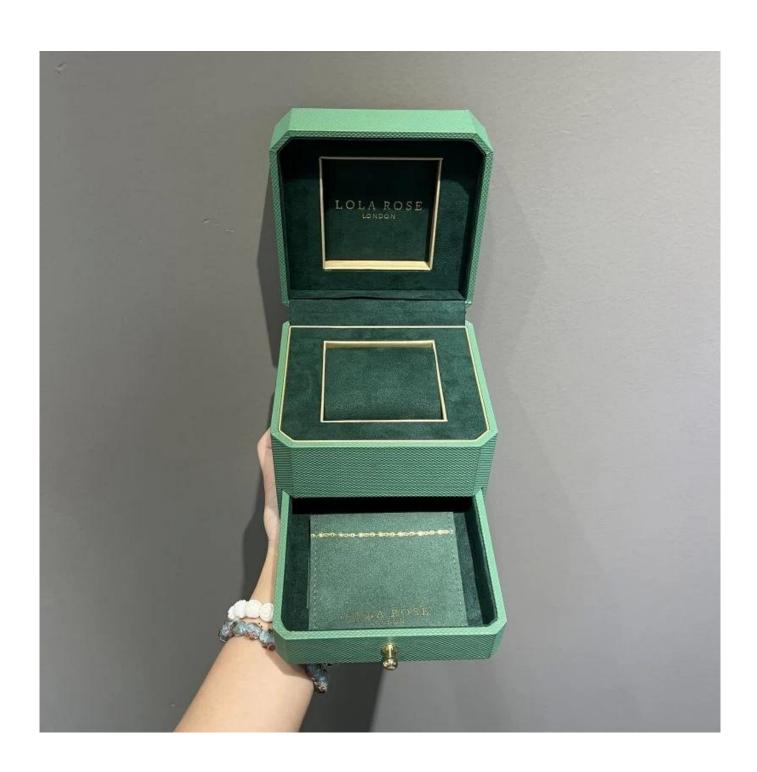

# Luxurious watch brand double drawer multi-function box with flap pouch for jewelry packaging Christmas gift box

#### Product description

**Product name** watch box with pouch Material plastic+paper+velvet Size Customized Color Customized MOQ 1000 pcs It can be printed as your design Logo **Sample Available** OEM / ODM Offer