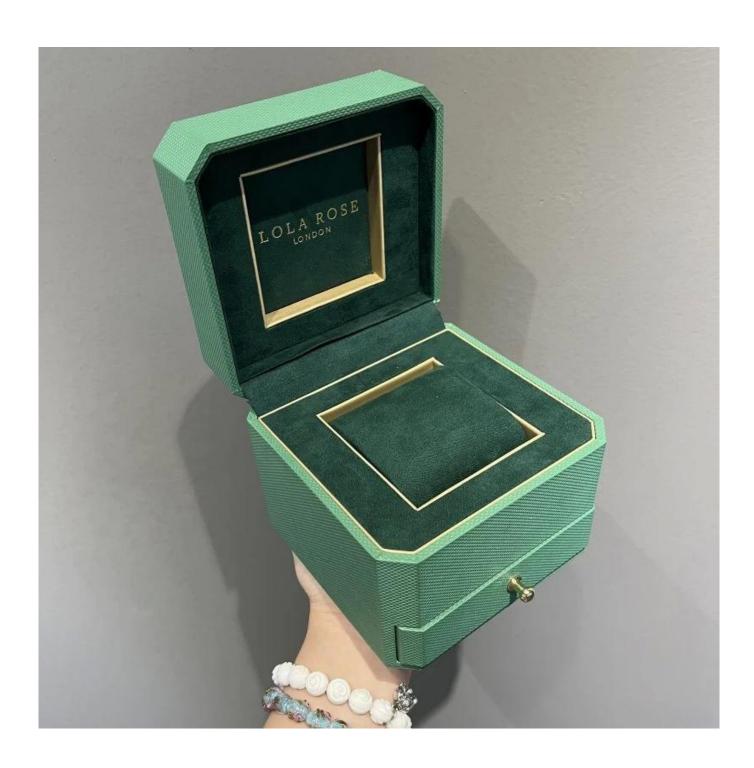

# Luxurious watch brand double drawer multi-function box with flap pouch for jewelry packaging Christmas gift box

#### Product description

**Product name** watch box with pouch Material plastic+paper+velvet Size Customized Color Customized MOQ 1000 pcs It can be printed as your design Logo **Sample Available** OEM / ODM Offer