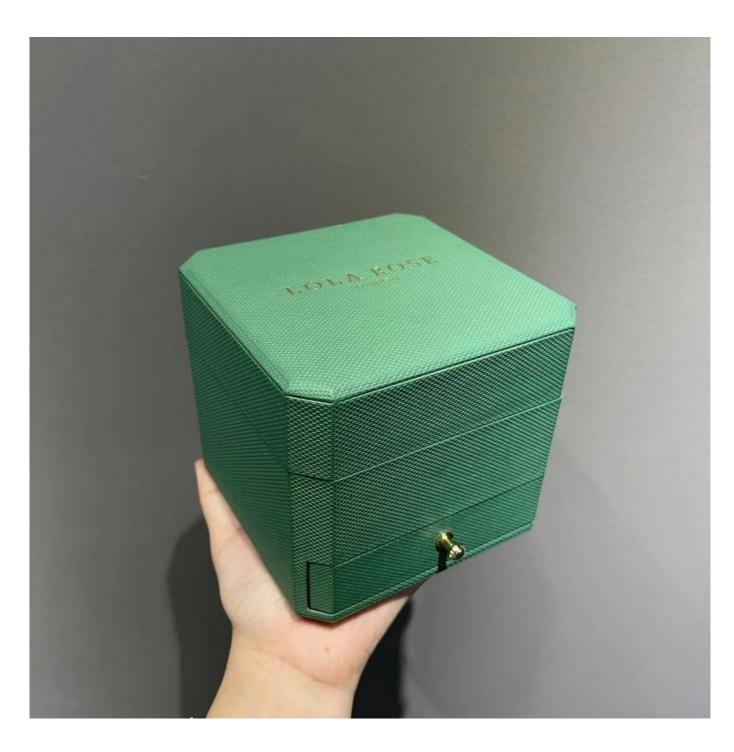

# Luxurious watch brand double drawer multi-function box with flap pouch for jewelry packaging Christmas gift box

#### Product description

**Product name** watch box with pouch Material plastic+paper+velvet Size Customized Color Customized MOQ 1000 pcs It can be printed as your design Logo **Sample Available** OEM / ODM Offer