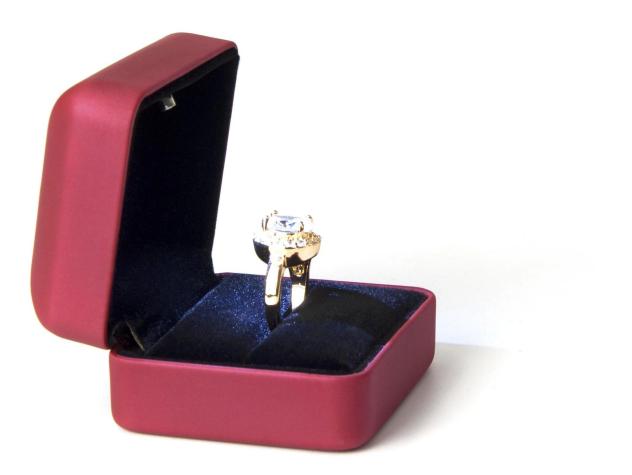

## Light Jewelry Box Pu Leather Packaging Custom Color Ring Earrings Necklace Bracelet Bangle Box

## Description

Product name Material Size Color MOQ Logo Sample OEM / ODM Place of origin Jewelry Box Customized Customized Customized 1000 pcs Accept Customize Available Offer Guangdong, China (mainland)