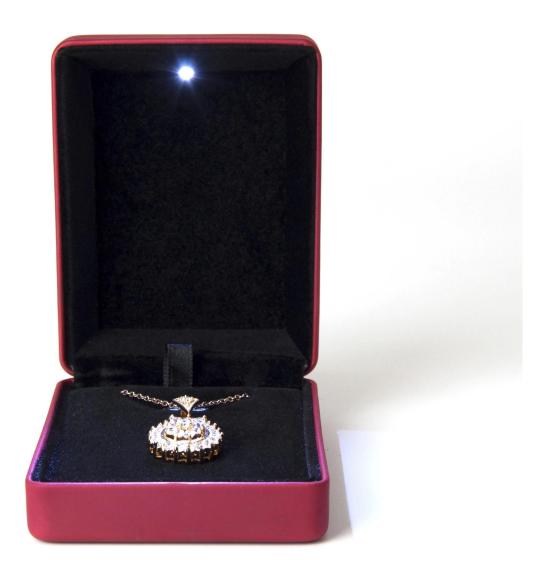

## Light Jewelry Box Pu Leather Packaging Custom Color Ring Earrings Necklace Bracelet Bangle Box

## Description

Product name Material Size Color MOQ Logo Sample OEM / ODM Place of origin Jewelry Box Customized Customized Customized 1000 pcs Accept Customize Available Offer Guangdong, China (mainland)