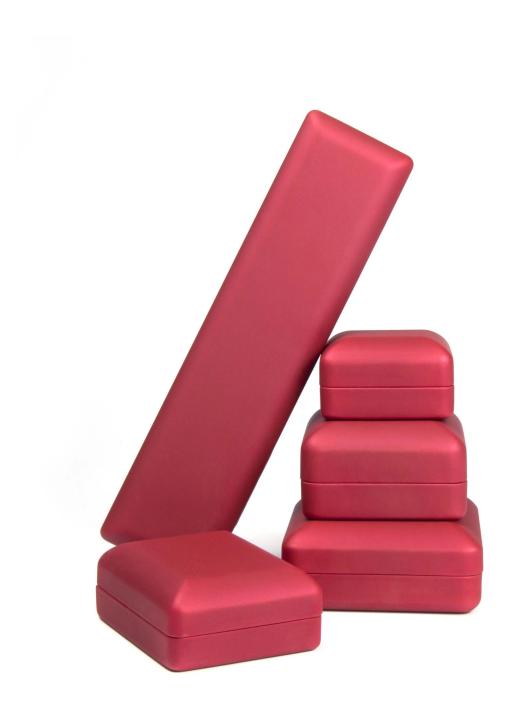

## Light Jewelry Box Pu Leather Packaging Custom Color Ring Earrings Necklace Bracelet Bangle Box

## Description

Product name Material Size Color MOQ Logo Sample OEM / ODM Place of origin Jewelry Box Customized Customized Customized 1000 pcs Accept Customize Available Offer Guangdong, China (mainland)