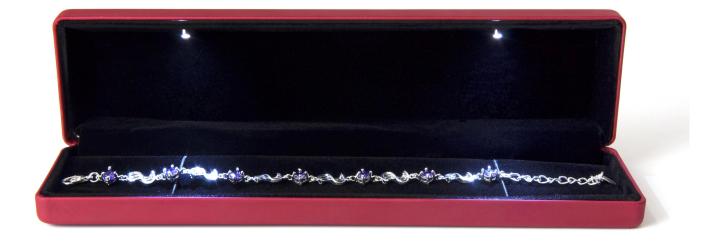

## Light Jewelry Box Pu Leather Packaging Custom Color Ring Earrings Necklace Bracelet Bangle Box

## Description

Product name Material Size Color MOQ Logo Sample OEM / ODM Place of origin Jewelry Box Customized Customized Customized 1000 pcs Accept Customize Available Offer Guangdong, China (mainland)