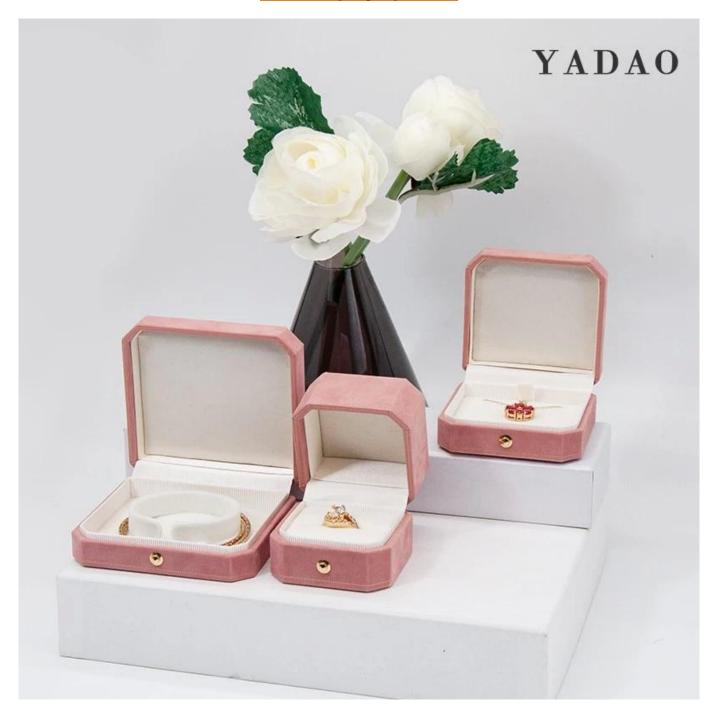

# Lacquer finished wooden expensive quality packaging leather insert ring jewelry box

### \* Product description\*

Product name wooden ring box

MaterialwoodenSizeCustomizedColorCustomizedMOQ1000 pcs

Logo It can be printed as your design

Sample Available OEM / ODM Offer

Place of Guangdong, China (mainland)