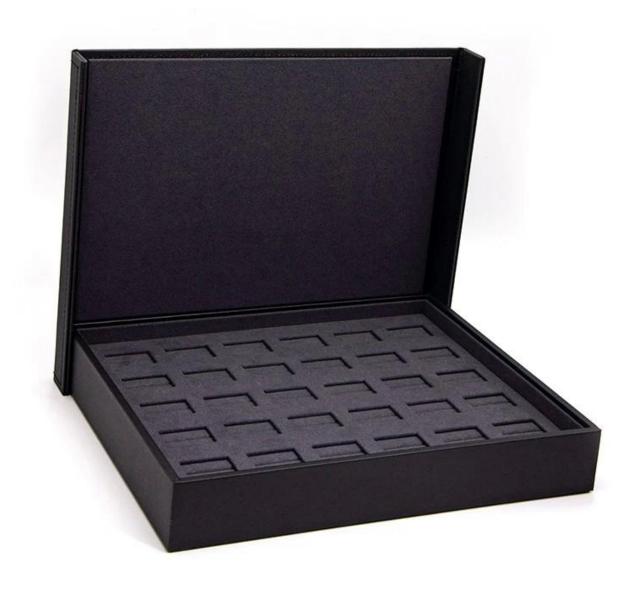

# Jewelry Ring display storage exhibition carry protective tray with lid covered

# **Product description**

**Product name** tray with lid leather Material Size see details Color black MOQ 50 pcs It can be printed as your design Logo **Sample Available** OEM / ODM Offer Place of **Guangdong, China (mainland)** origin