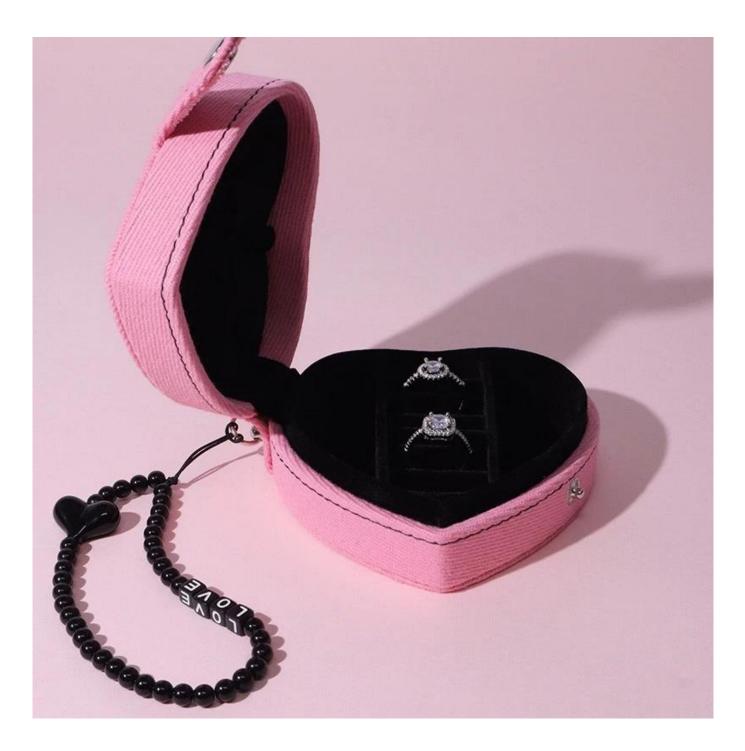

## Jewelry Case Pink Blue Packaing for Ring Earrings Necklace Custom Insert Pad

## Description

Product name Material Size Color MOQ Logo Sample OEM / ODM Place of origin Jewelry Box Customized Customized Customized 1000 pcs Accept Customize Available Offer Guangdong, China (mainland)