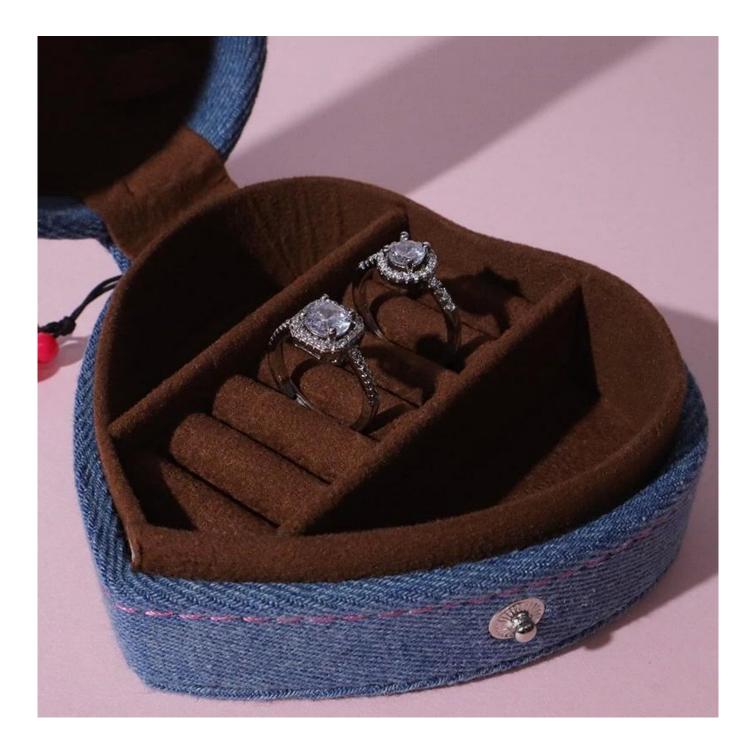

## Jewelry Case Pink Blue Packaing for Ring Earrings Necklace Custom Insert Pad

## Description

Product name Material Size Color MOQ Logo Sample OEM / ODM Place of origin Jewelry Box Customized Customized Customized 1000 pcs Accept Customize Available Offer Guangdong, China (mainland)