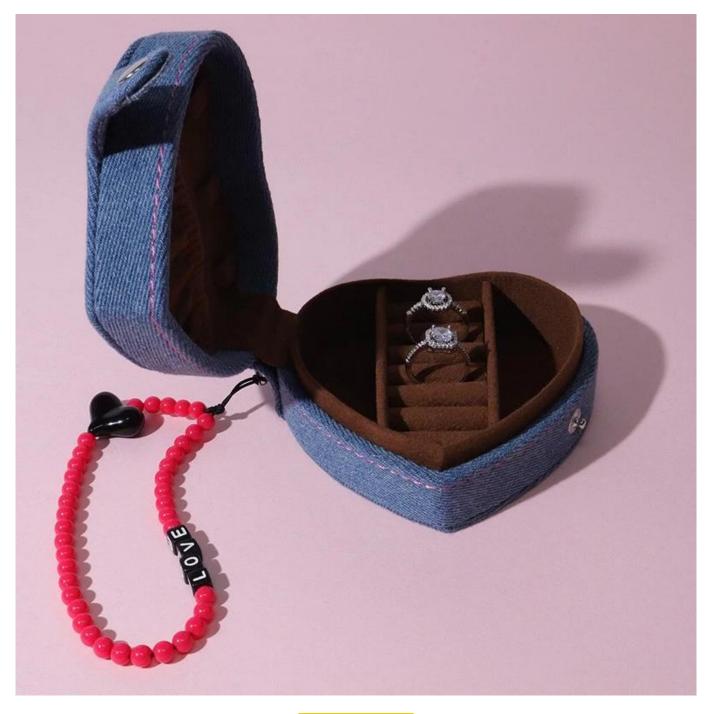

## Jewelry Case Pink Blue Packaing for Ring Earrings Necklace Custom Insert Pad

## Description

Product name Material Size Color MOQ Logo Sample OEM / ODM Place of origin Jewelry Box Customized Customized Customized 1000 pcs Accept Customize Available Offer Guangdong, China (mainland)