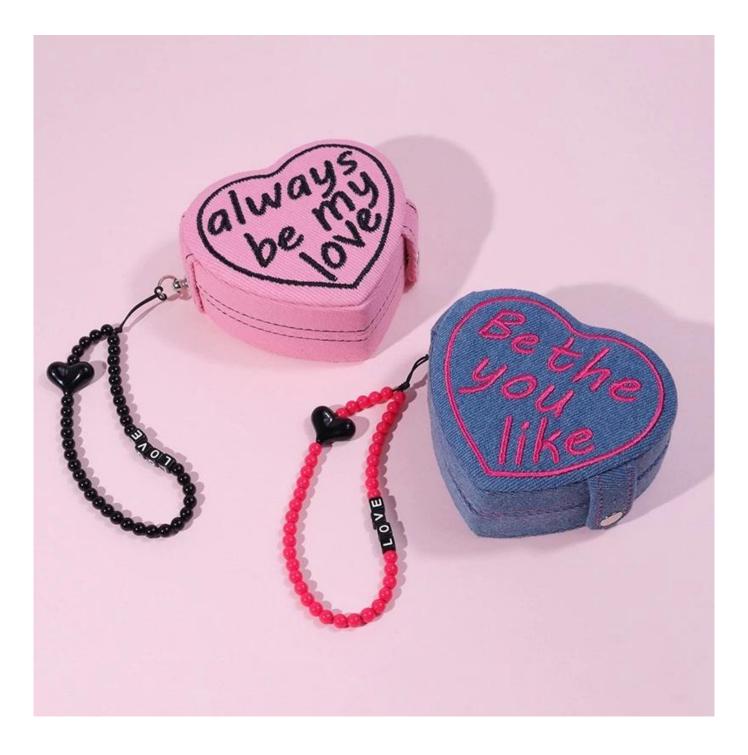

## Jewelry Case Pink Blue Packaing for Ring Earrings Necklace Custom Insert Pad

## Description

Product name Material Size Color MOQ Logo Sample OEM / ODM Place of origin Jewelry Box Customized Customized Customized 1000 pcs Accept Customize Available Offer Guangdong, China (mainland)