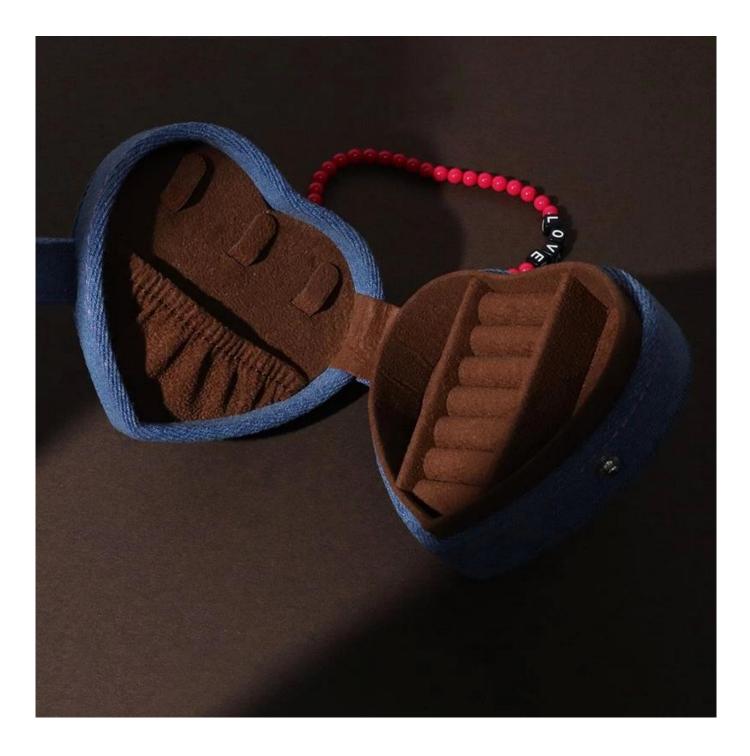

## Jewelry Case Pink Blue Packaing for Ring Earrings Necklace Custom Insert Pad

## Description

Product name Material Size Color MOQ Logo Sample OEM / ODM Place of origin Jewelry Box Customized Customized Customized 1000 pcs Accept Customize Available Offer Guangdong, China (mainland)