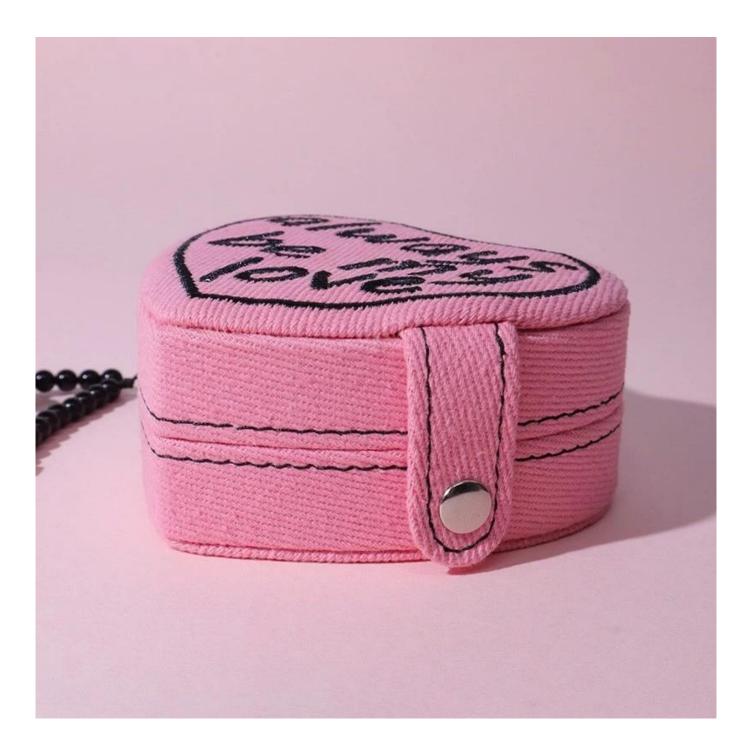

## Jewelry Case Pink Blue Packaing for Ring Earrings Necklace Custom Insert Pad

## Description

Product name Material Size Color MOQ Logo Sample OEM / ODM Place of origin Jewelry Box Customized Customized Customized 1000 pcs Accept Customize Available Offer Guangdong, China (mainland)