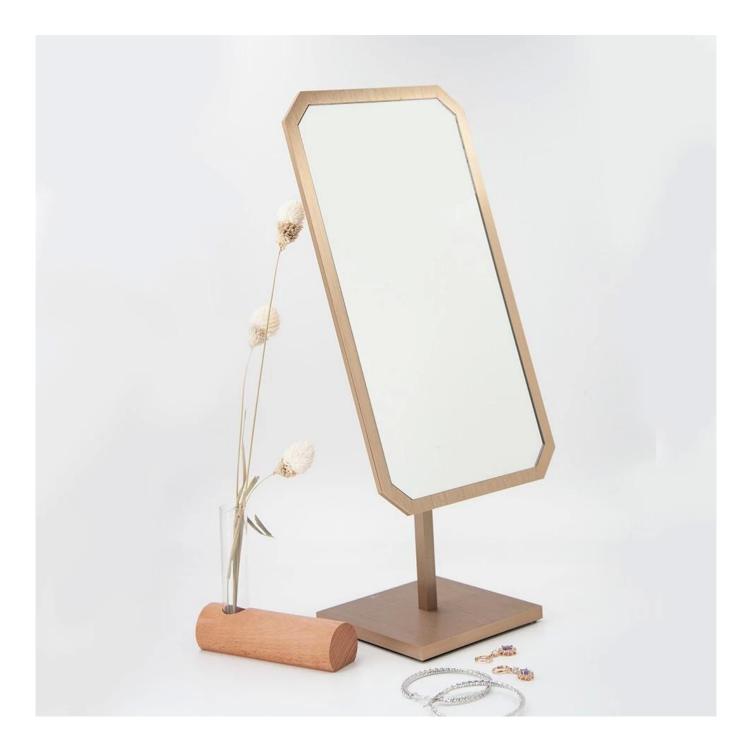

## Ins style wooden mirror jewelry Makeup Mirror can foldable storage

### Product description

| Product name       | Mirror                           |
|--------------------|----------------------------------|
| Material           | wooden                           |
| Size               | Customized                       |
| Color              | Customized                       |
| MOQ                | 10 pcs                           |
| Logo               | It can be printed as your design |
| Sample             | Available                        |
| OEM / ODM          | Offer                            |
| Place of<br>origin | Guangdong, China (mainland)      |