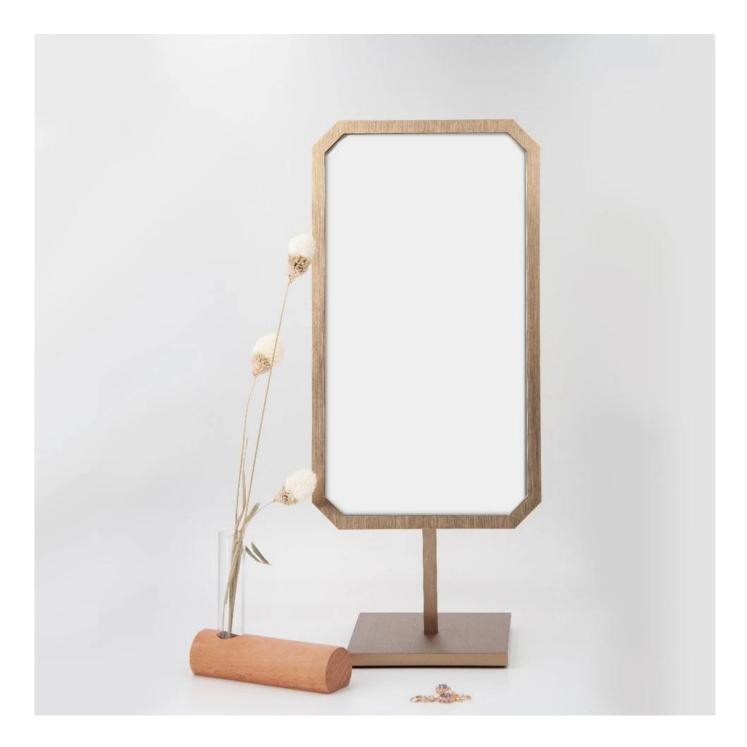

## Ins style wooden mirror jewelry Makeup Mirror can foldable storage

### Product description

| Product name       | Mirror                           |
|--------------------|----------------------------------|
| Material           | wooden                           |
| Size               | Customized                       |
| Color              | Customized                       |
| MOQ                | 10 pcs                           |
| Logo               | It can be printed as your design |
| Sample             | Available                        |
| OEM / ODM          | Offer                            |
| Place of<br>origin | Guangdong, China (mainland)      |