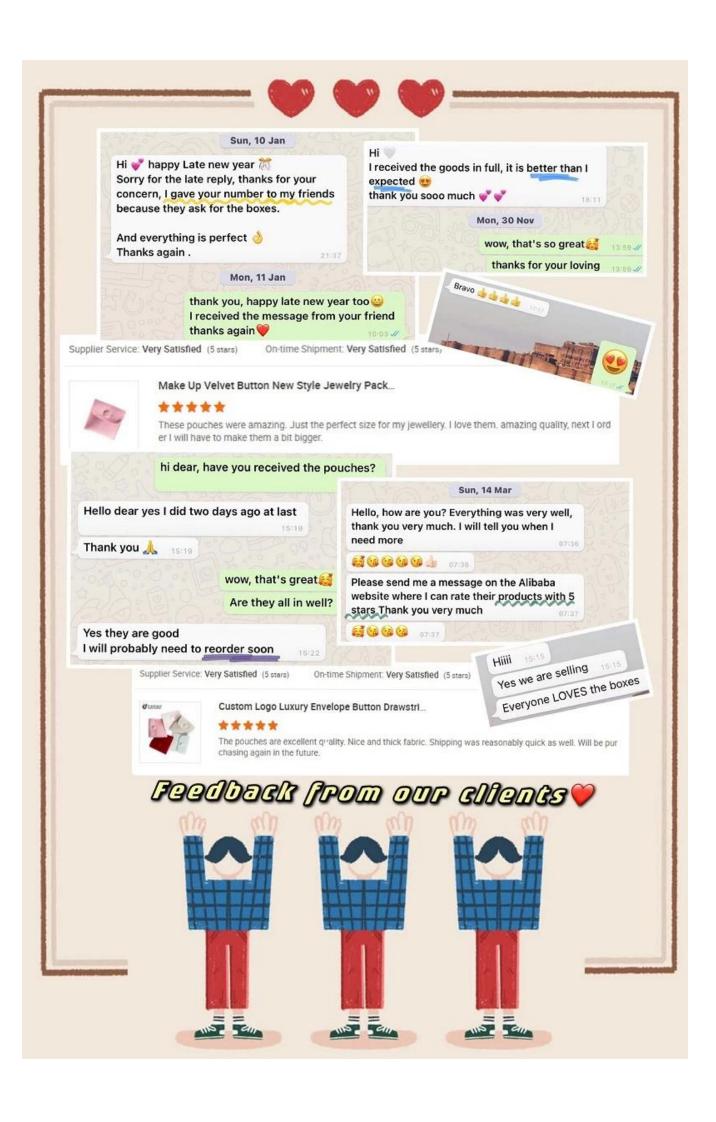

Looking more pics

×

Yadao's office

Packaging and delivery

Feedbacks from our clients

# **High Comment!**

#### Sun, 14 Mar

Hello, how are you? Everything was very well, thank you very much. I will tell you when I need more

07:36

07:36

Please send me a message on the Alibaba website where I can rate their products with 5 stars Thank you very much 07:37

hi dear, have you received the pouches? Hello dear yes I did two days ago at last Thank you 🉏 15:19 wow, that's great Are they all in well? Yes they are good I will probably need to reorder soon