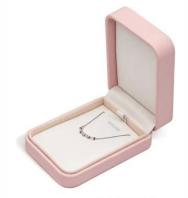

#### BASIC INFORMATION

Material: Pu Leather+velvet

Color: pink; white

Size: see below details(L\*W\*H)

 $*\!AII$  off the size are measured by hand, as for different measurement method Please refer to actual products if there is any error

(unit: cm)

ring box: 5.2\*6\*4.7

pendant box: 7.2\*10.2\*3.5

bangle box: 9\*9\*4.3

bracelet box: 22\*5.5\*3