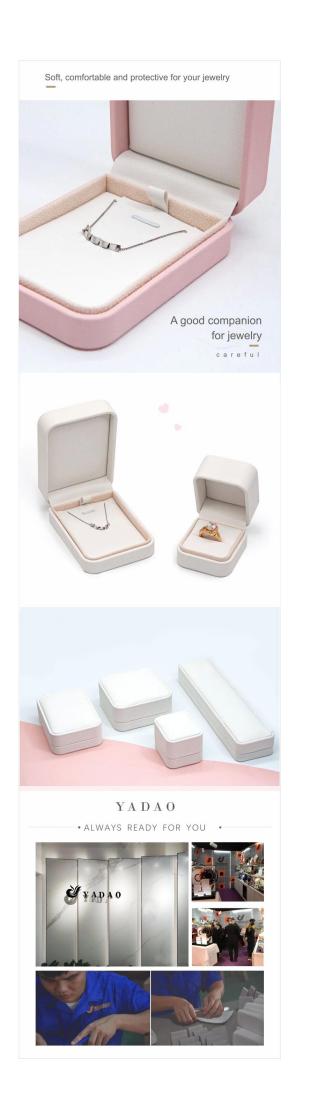

#### BASIC INFORMATION

Material: Pu Leather+velvet

Color: pink; white

Size: see below details(L\*W\*H)

 $*\!AII$  off the size are measured by hand, as for different measurement method Please refer to actual products if there is any error

(unit: cm)

ring box: 5.2\*6\*4.7

pendant box: 7.2\*10.2\*3.5

bangle box: 9\*9\*4.3

bracelet box: 22\*5.5\*3