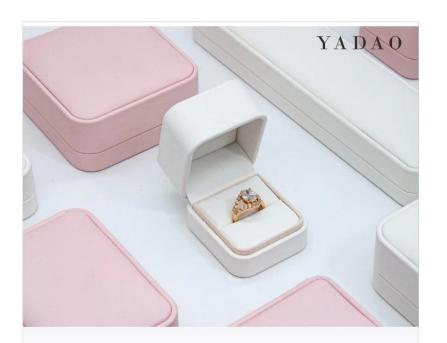

#### BASIC INFORMATION

Material: Pu Leather+velvet

Color: pink; white

Size: see below details(L\*W\*H)

 $*\!AII$  off the size are measured by hand, as for different measurement method Please refer to actual products if there is any error

(unit: cm)

ring box: 5.2\*6\*4.7

pendant box: 7.2\*10.2\*3.5

bangle box: 9\*9\*4.3

bracelet box: 22\*5.5\*3