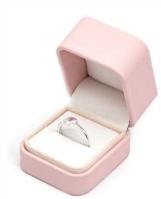

#### BASIC INFORMATION

Material: Pu Leather+velvet

Color: pink; white

Size: see below details(L\*W\*H)

 $*\!AII$  off the size are measured by hand, as for different measurement method Please refer to actual products if there is any error

(unit: cm)

ring box: 5.2\*6\*4.7

pendant box: 7.2\*10.2\*3.5

bangle box: 9\*9\*4.3

bracelet box: 22\*5.5\*3