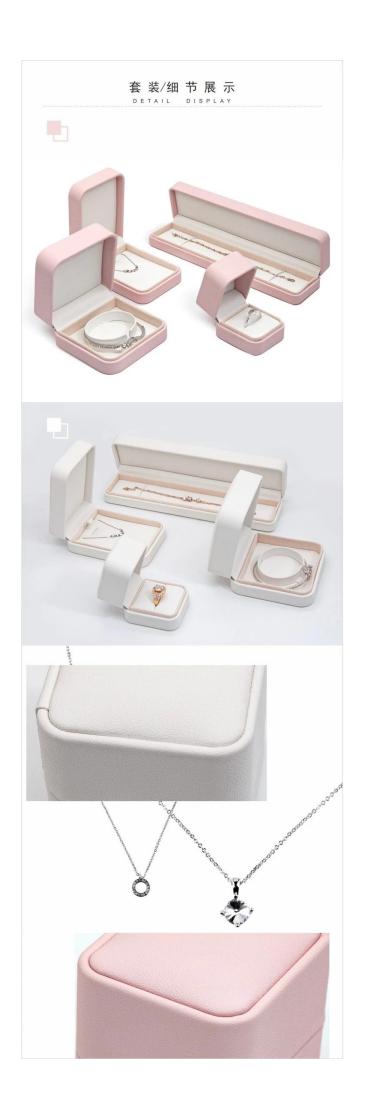

#### BASIC INFORMATION

Material: Pu Leather+velvet

Color: pink; white

Size: see below details(L\*W\*H)

 $*\!AII$  off the size are measured by hand, as for different measurement method Please refer to actual products if there is any error

(unit: cm)

ring box: 5.2\*6\*4.7

pendant box: 7.2\*10.2\*3.5

bangle box: 9\*9\*4.3

bracelet box: 22\*5.5\*3