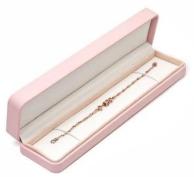

#### BASIC INFORMATION

Material: Pu Leather+velvet

Color: pink; white

Size: see below details(L\*W\*H)

 $*\!AII$  off the size are measured by hand, as for different measurement method Please refer to actual products if there is any error

(unit: cm)

ring box: 5.2\*6\*4.7

pendant box: 7.2\*10.2\*3.5

bangle box: 9\*9\*4.3

bracelet box: 22\*5.5\*3