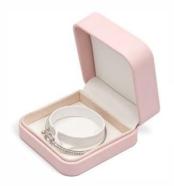

#### BASIC INFORMATION

Material: Pu Leather+velvet

Color: pink; white

Size: see below details(L\*W\*H)

 $*\!AII$  off the size are measured by hand, as for different measurement method Please refer to actual products if there is any error

(unit: cm)

ring box: 5.2\*6\*4.7

pendant box: 7.2\*10.2\*3.5

bangle box: 9\*9\*4.3

bracelet box: 22\*5.5\*3