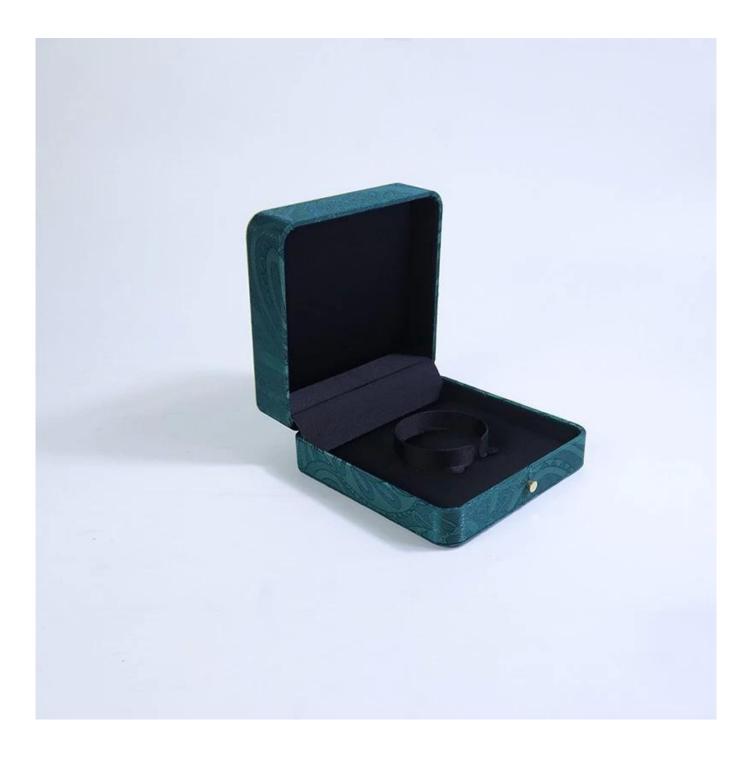

## High-ed New design Custom high quality green silk box set for jewelry packaging

### Product description

| Product name       | jewelry box                 |
|--------------------|-----------------------------|
| Material           | plastic+silk                |
| Size               | Customized                  |
| Color              | Customized                  |
| MOQ                | 500 pcs                     |
| Logo               | free custom                 |
| Sample             | Available                   |
| OEM / ODM          | Offer                       |
| Place of<br>origin | Guangdong, China (mainland) |