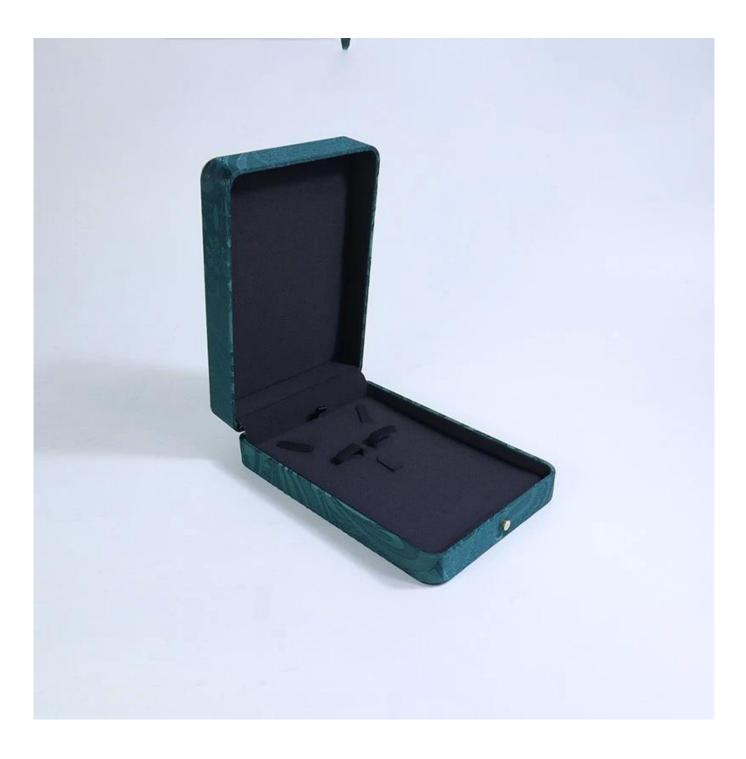

## High-ed New design Custom high quality green silk box set for jewelry packaging

### Product description

| Product name       | jewelry box                 |
|--------------------|-----------------------------|
| Material           | plastic+silk                |
| Size               | Customized                  |
| Color              | Customized                  |
| MOQ                | 500 pcs                     |
| Logo               | free custom                 |
| Sample             | Available                   |
| OEM / ODM          | Offer                       |
| Place of<br>origin | Guangdong, China (mainland) |