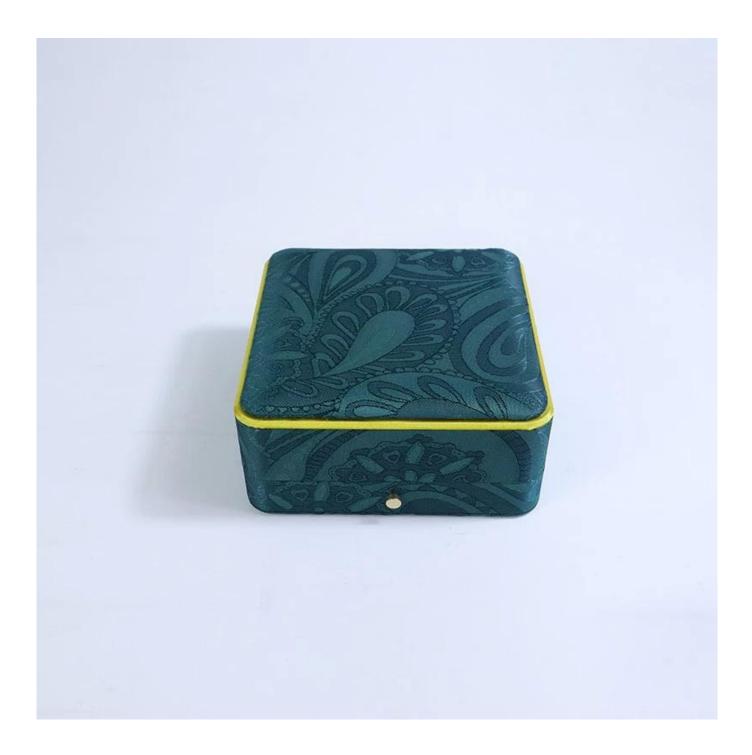

## High-ed New design Custom high quality green silk box set for jewelry packaging

### Product description

| Product name       | jewelry box                 |
|--------------------|-----------------------------|
| Material           | plastic+silk                |
| Size               | Customized                  |
| Color              | Customized                  |
| MOQ                | 500 pcs                     |
| Logo               | free custom                 |
| Sample             | Available                   |
| OEM / ODM          | Offer                       |
| Place of<br>origin | Guangdong, China (mainland) |