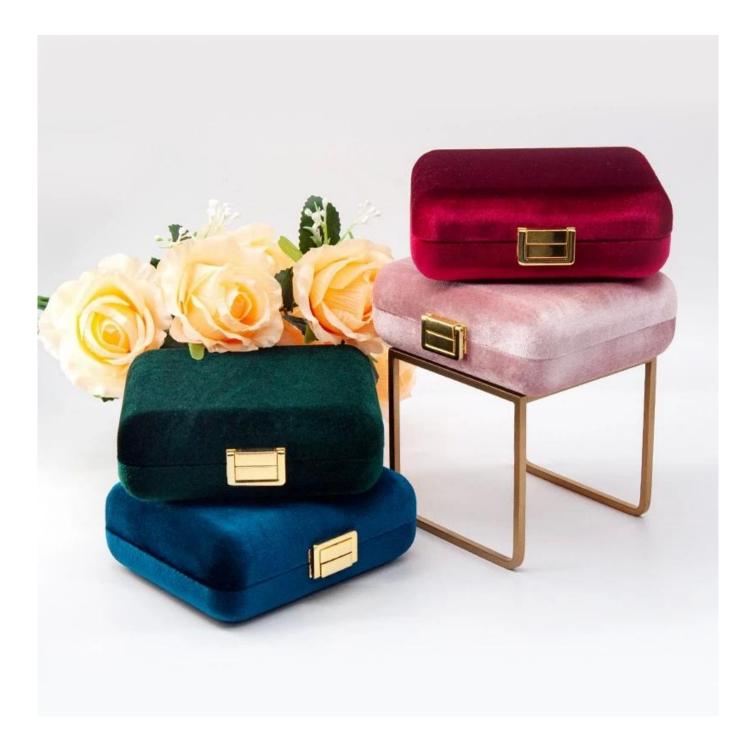

## High-ed New design Custom high quality green silk box set for jewelry packaging

### Product description

| Product name       | jewelry box                 |
|--------------------|-----------------------------|
| Material           | plastic+silk                |
| Size               | Customized                  |
| Color              | Customized                  |
| MOQ                | 500 pcs                     |
| Logo               | free custom                 |
| Sample             | Available                   |
| OEM / ODM          | Offer                       |
| Place of<br>origin | Guangdong, China (mainland) |