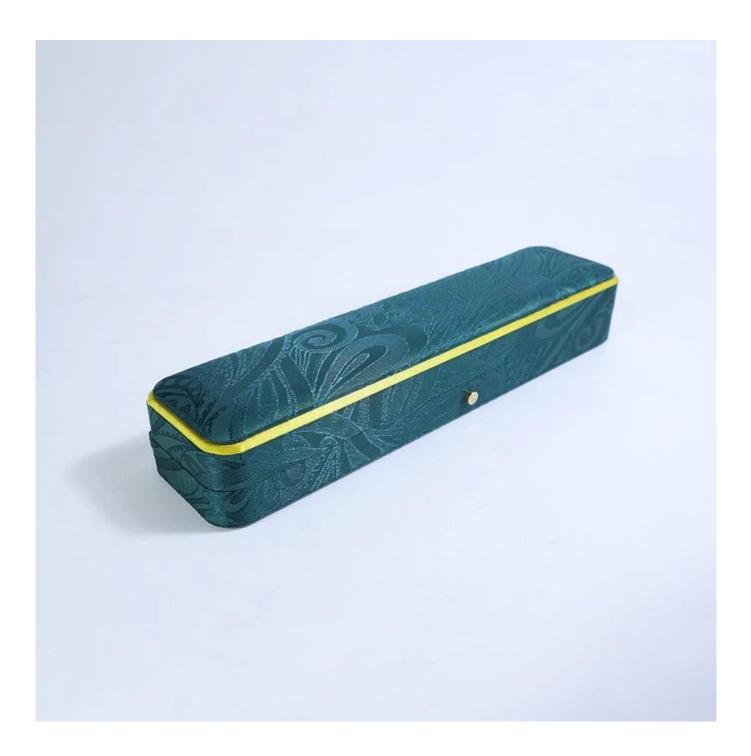

## High-ed New design Custom high quality green silk box set for jewelry packaging

### Product description

| Product name       | jewelry box                 |
|--------------------|-----------------------------|
| Material           | plastic+silk                |
| Size               | Customized                  |
| Color              | Customized                  |
| MOQ                | 500 pcs                     |
| Logo               | free custom                 |
| Sample             | Available                   |
| OEM / ODM          | Offer                       |
| Place of<br>origin | Guangdong, China (mainland) |