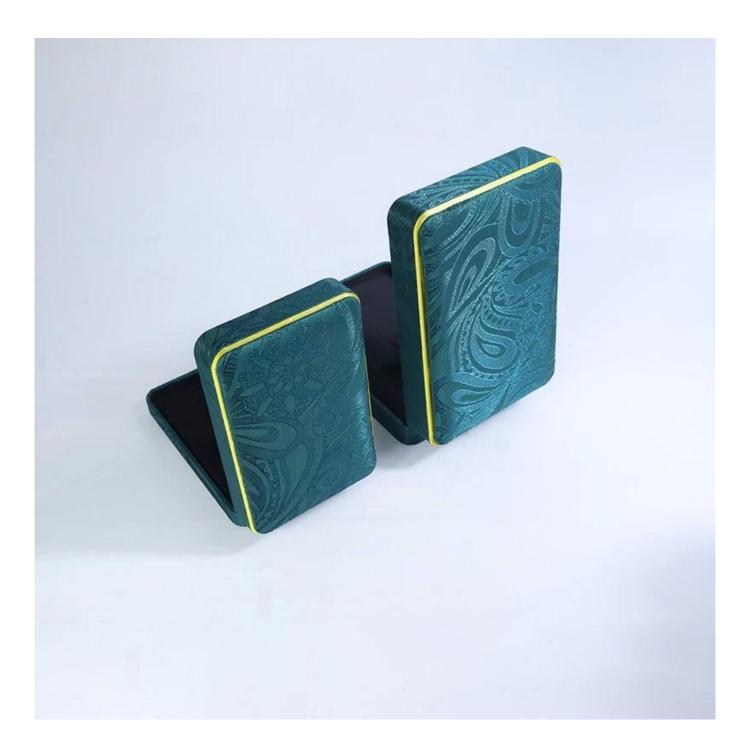

## High-ed New design Custom high quality green silk box set for jewelry packaging

### Product description

| Product name       | jewelry box                 |
|--------------------|-----------------------------|
| Material           | plastic+silk                |
| Size               | Customized                  |
| Color              | Customized                  |
| MOQ                | 500 pcs                     |
| Logo               | free custom                 |
| Sample             | Available                   |
| OEM / ODM          | Offer                       |
| Place of<br>origin | Guangdong, China (mainland) |