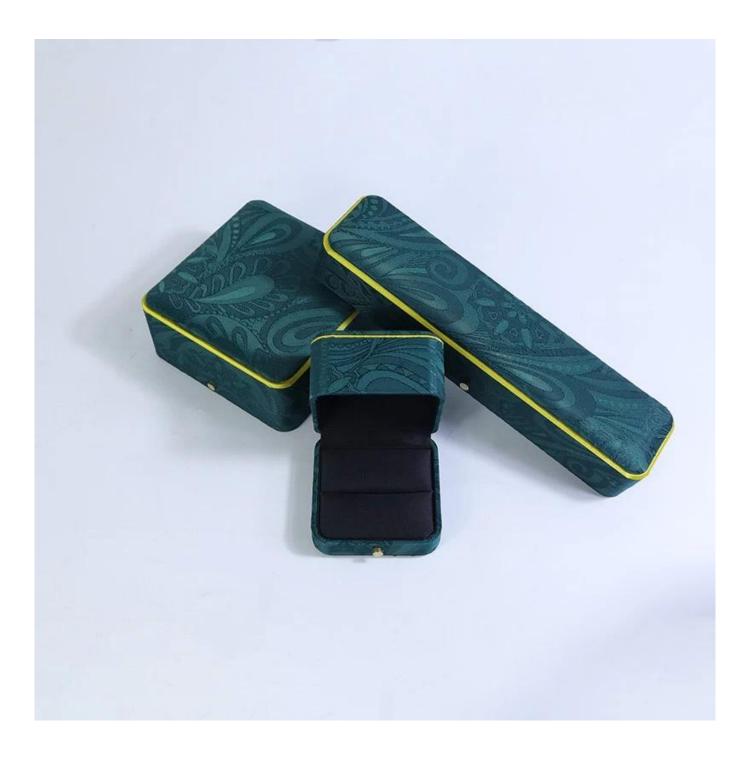

## High-ed New design Custom high quality green silk box set for jewelry packaging

### Product description

| Product name       | jewelry box                 |
|--------------------|-----------------------------|
| Material           | plastic+silk                |
| Size               | Customized                  |
| Color              | Customized                  |
| MOQ                | 500 pcs                     |
| Logo               | free custom                 |
| Sample             | Available                   |
| OEM / ODM          | Offer                       |
| Place of<br>origin | Guangdong, China (mainland) |