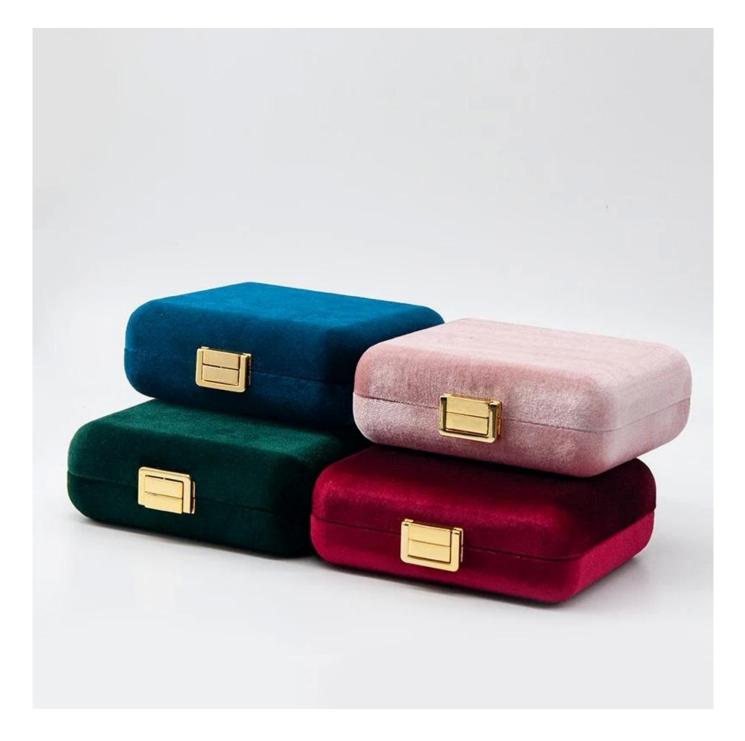

## High-ed New design Custom high quality green silk box set for jewelry packaging

### Product description

| Product name       | jewelry box                 |
|--------------------|-----------------------------|
| Material           | plastic+silk                |
| Size               | Customized                  |
| Color              | Customized                  |
| MOQ                | 500 pcs                     |
| Logo               | free custom                 |
| Sample             | Available                   |
| OEM / ODM          | Offer                       |
| Place of<br>origin | Guangdong, China (mainland) |