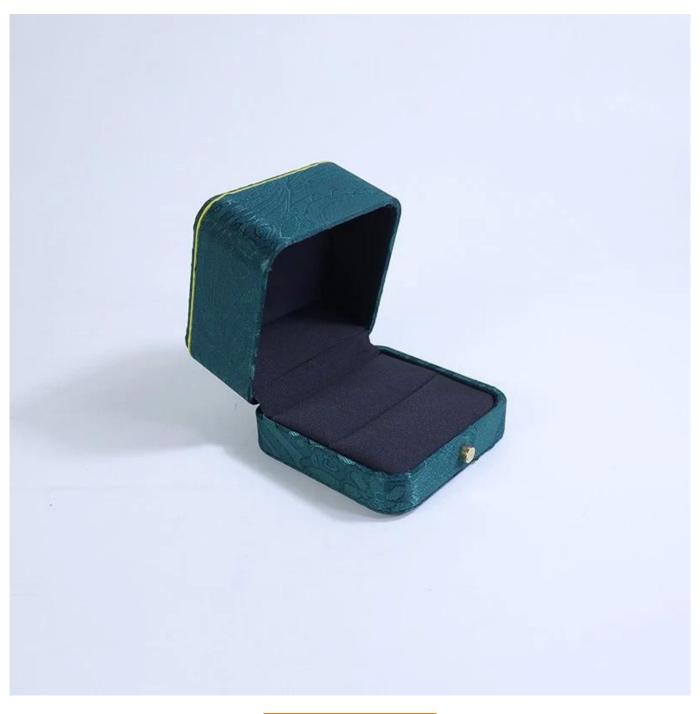

## High-ed New design Custom high quality green silk box set for jewelry packaging

### Product description

| Product name       | jewelry box                 |
|--------------------|-----------------------------|
| Material           | plastic+silk                |
| Size               | Customized                  |
| Color              | Customized                  |
| MOQ                | 500 pcs                     |
| Logo               | free custom                 |
| Sample             | Available                   |
| OEM / ODM          | Offer                       |
| Place of<br>origin | Guangdong, China (mainland) |