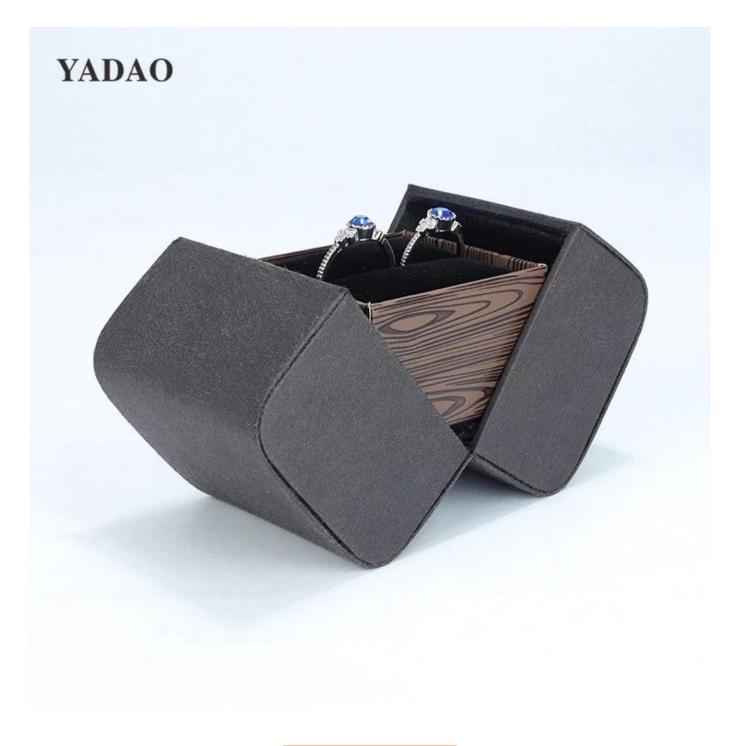

## <u>High-ed Hot sale leather ring box new design black brown custom</u> <u>color logo</u>

### Product description

| Product name       | jewelry box                 |
|--------------------|-----------------------------|
| Material           | leather                     |
| Size               | Customized                  |
| Color              | Customized                  |
| MOQ                | 500 pcs                     |
| Logo               | Custom as your design       |
| Sample             | Available                   |
| OEM / ODM          | Offer                       |
| Place of<br>origin | Guangdong, China (mainland) |