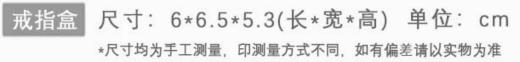

## 吊坠盒 尺寸: 7\*7\*3.6(长\*宽\*高) 单位: cm \*尺寸均为手工测量,印测量方式不同,如有偏差请以实物为准

手镯盒 尺寸: 8.9\*8.9\*3.8(长\*宽\*高) 单位: cm \*尺寸均为手工测量, 印测量方式不同, 如有偏差请以实物为准

🐮 Yadao's office 🐮

🛛 Packaging and delivery 🛛

] Feedbacks from our clients []