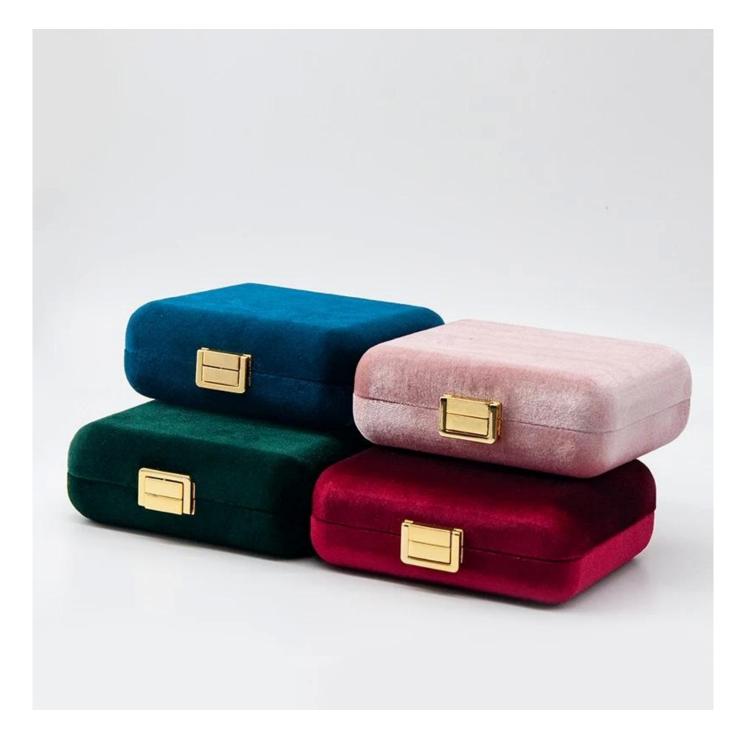

### Product description

| Product name    | jewelry box                 |
|-----------------|-----------------------------|
| Material        | plastic+leather             |
| Size            | Customized                  |
| Color           | Customized                  |
| ΜΟQ             | 500 pcs                     |
| Logo            | free custom                 |
| Sample          | Available                   |
| OEM / ODM       | Offer                       |
| Place of origin | Guangdong, China (mainland) |