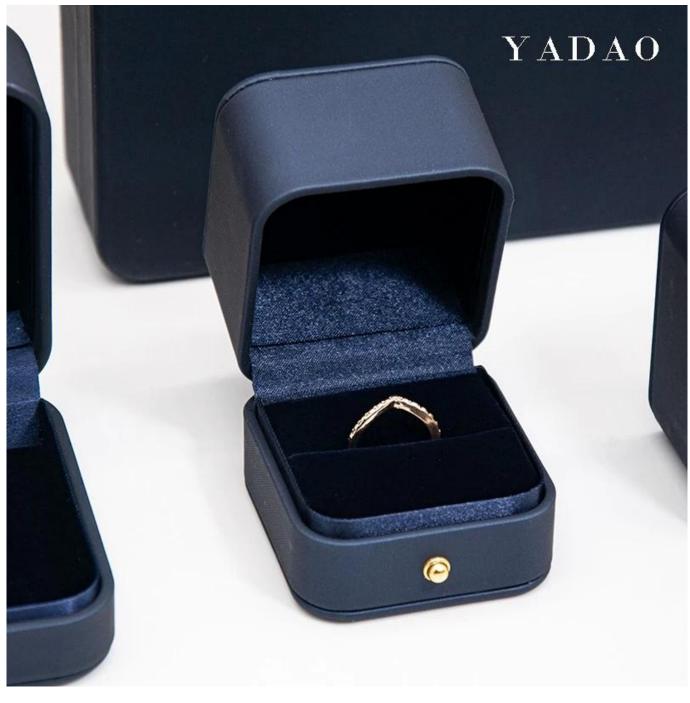

## 吊坠盒 尺寸: 7\*7\*3.6(长\*宽\*高) 单位: cm \*尺寸均为手工测量,印测量方式不同,如有偏差请以实物为准

手镯盒 尺寸: 8.9\*8.9\*3.8(长\*宽\*高) 单位: cm \*尺寸均为手工测量, 印测量方式不同, 如有偏差请以实物为准

🐮 Yadao's office 🐮

🛛 Packaging and delivery 🛛

] Feedbacks from our clients []