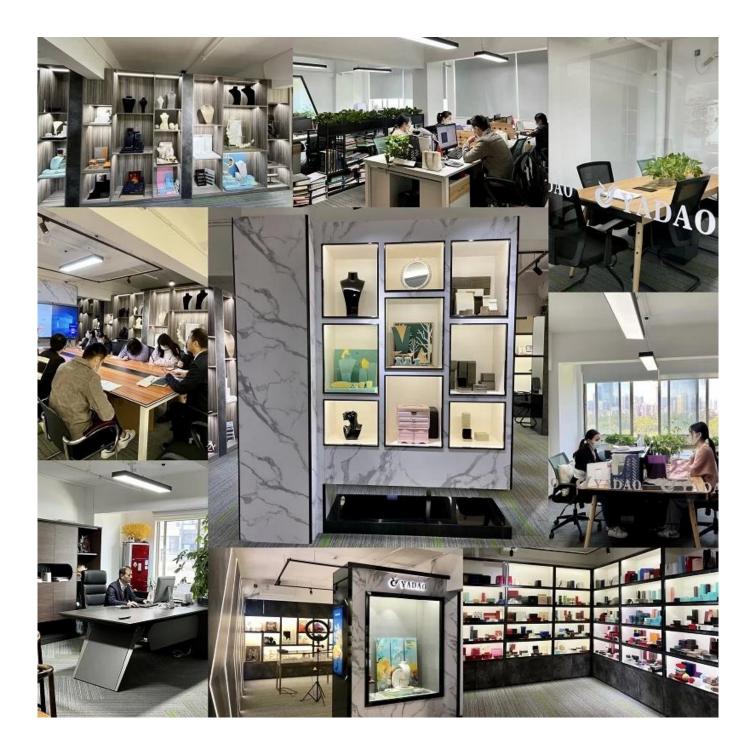

## 吊坠盒 尺寸: 7\*7\*3.6(长\*宽\*高) 单位: cm \*尺寸均为手工测量,印测量方式不同,如有偏差请以实物为准

手镯盒 尺寸: 8.9\*8.9\*3.8(长\*宽\*高) 单位: cm \*尺寸均为手工测量, 印测量方式不同, 如有偏差请以实物为准

🐮 Yadao's office 🐮

🛛 Packaging and delivery 🛛

] Feedbacks from our clients []