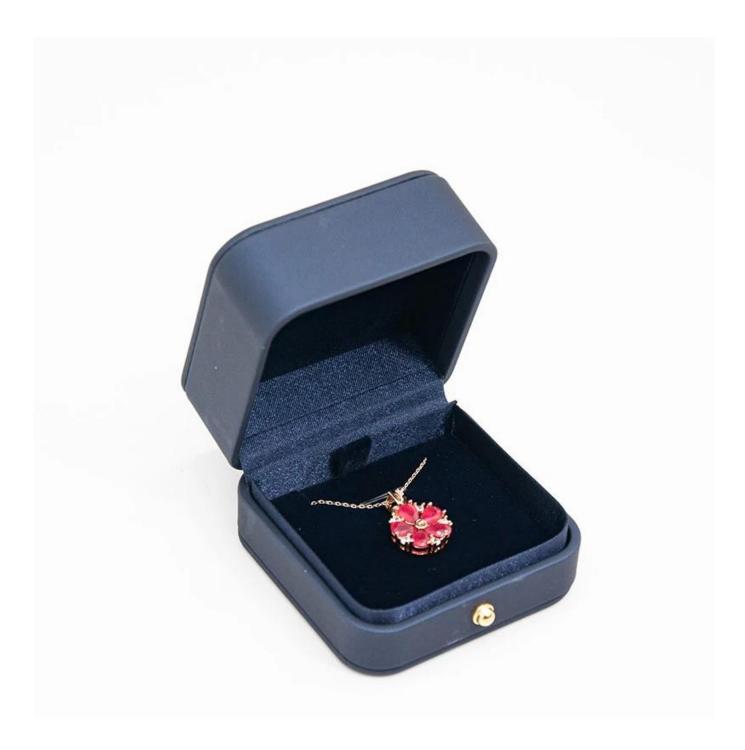

## 吊坠盒 尺寸: 7\*7\*3.6(长\*宽\*高) 单位: cm \*尺寸均为手工测量,印测量方式不同,如有偏差请以实物为准

手镯盒 尺寸: 8.9\*8.9\*3.8(长\*宽\*高) 单位: cm \*尺寸均为手工测量, 印测量方式不同, 如有偏差请以实物为准

🐮 Yadao's office 🐮

🛛 Packaging and delivery 🛛

] Feedbacks from our clients []