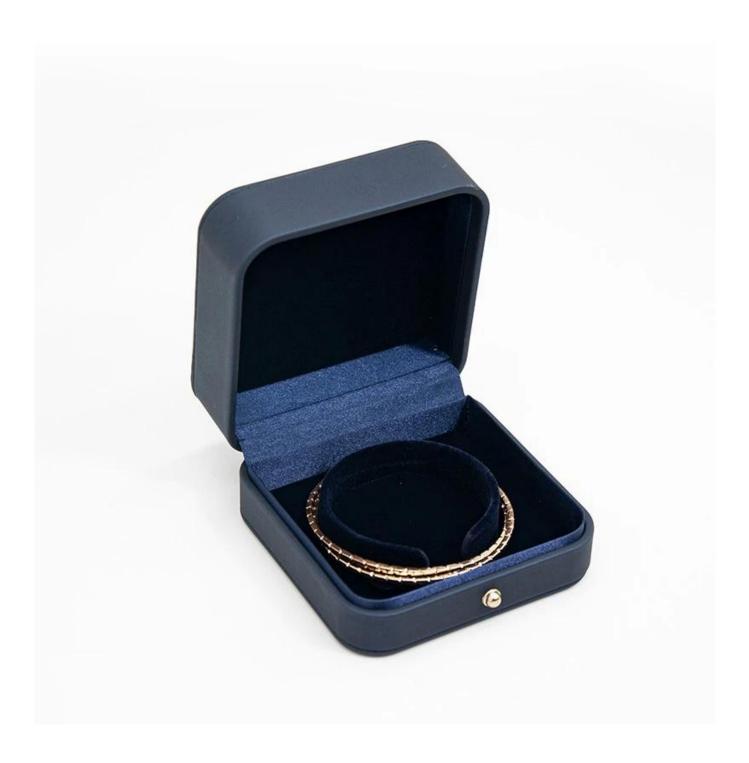

## 吊坠盒 尺寸: 7\*7\*3.6(长\*宽\*高) 单位: cm \*尺寸均为手工测量,印测量方式不同,如有偏差请以实物为准

手镯盒 尺寸: 8.9\*8.9\*3.8(长\*宽\*高) 单位: cm \*尺寸均为手工测量, 印测量方式不同, 如有偏差请以实物为准

🐮 Yadao's office 🐮

🛛 Packaging and delivery 🛛

] Feedbacks from our clients []