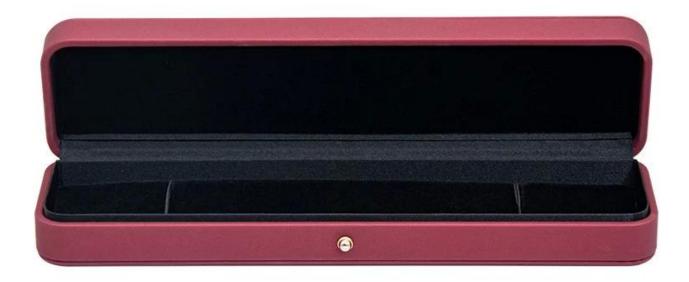

## 吊坠盒 尺寸: 7\*7\*3.6(长\*宽\*高) 单位: cm \*尺寸均为手工测量,印测量方式不同,如有偏差请以实物为准

手镯盒 尺寸: 8.9\*8.9\*3.8(长\*宽\*高) 单位: cm \*尺寸均为手工测量, 印测量方式不同, 如有偏差请以实物为准

🐮 Yadao's office 🐮

🛛 Packaging and delivery 🛛

] Feedbacks from our clients []