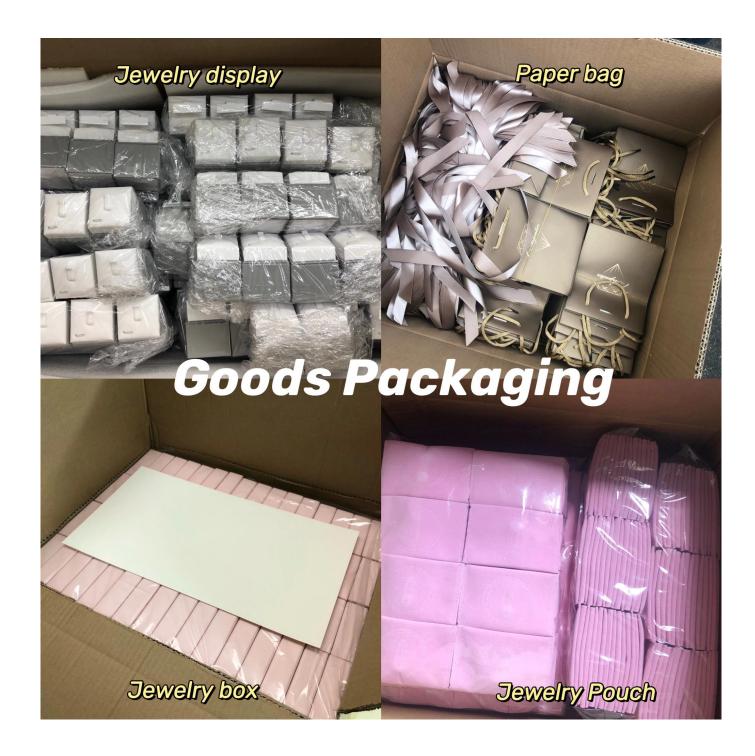

## 吊坠盒 尺寸: 7\*7\*3.6(长\*宽\*高) 单位: cm \*尺寸均为手工测量,印测量方式不同,如有偏差请以实物为准

手镯盒 尺寸: 8.9\*8.9\*3.8(长\*宽\*高) 单位: cm \*尺寸均为手工测量, 印测量方式不同, 如有偏差请以实物为准

🐮 Yadao's office 🐮

🛛 Packaging and delivery 🛛

] Feedbacks from our clients []