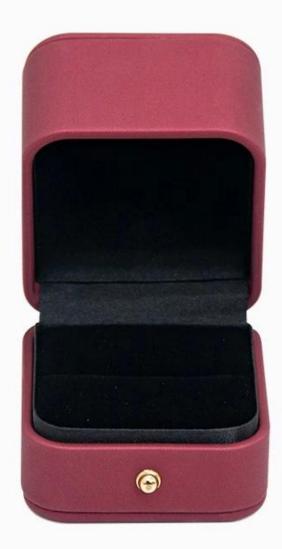

|
|-----------------|-----------------------------|
| Material        | plastic+leather             |
| Size            | Customized                  |
| Color           | Customized                  |
| ΜΟQ             | 500 pcs                     |
| Logo            | free custom                 |
| Sample          | Available                   |
| OEM / ODM       | Offer                       |
| Place of origin | Guangdong, China (mainland) |

PS: We owed smooth production line with experienced workers, Quality is our culture, every step handmade except mold operating, Every step of the production process is monitored by the strictest control system in order to ensure our quality.

& Looking more pics



## 吊坠盒 尺寸: 7\*7\*3.6(长\*宽\*高) 单位: cm \*尺寸均为手工测量,印测量方式不同,如有偏差请以实物为准















手镯盒 尺寸: 8.9\*8.9\*3.8(长\*宽\*高) 单位: cm \*尺寸均为手工测量, 印测量方式不同, 如有偏差请以实物为准













🐮 Yadao's office 🐮



🛛 Packaging and delivery 🛛





] Feedbacks from our clients []



## **High Comment!**

#### Sun, 14 Mar

1042

Hello, how are you? Everything was very well, thank you very much. I will tell you when I need more 07:36

### **6 6 6 6 6 4** 07:36

Please send me a message on the Alibaba website where I can rate their products with 5 stars Thank you very much



| Hello dear veg t                 | i dear, have you received the pouches<br>15:19<br>id two days ago at last |
|----------------------------------|---------------------------------------------------------------------------|
| ···                              | id two days age