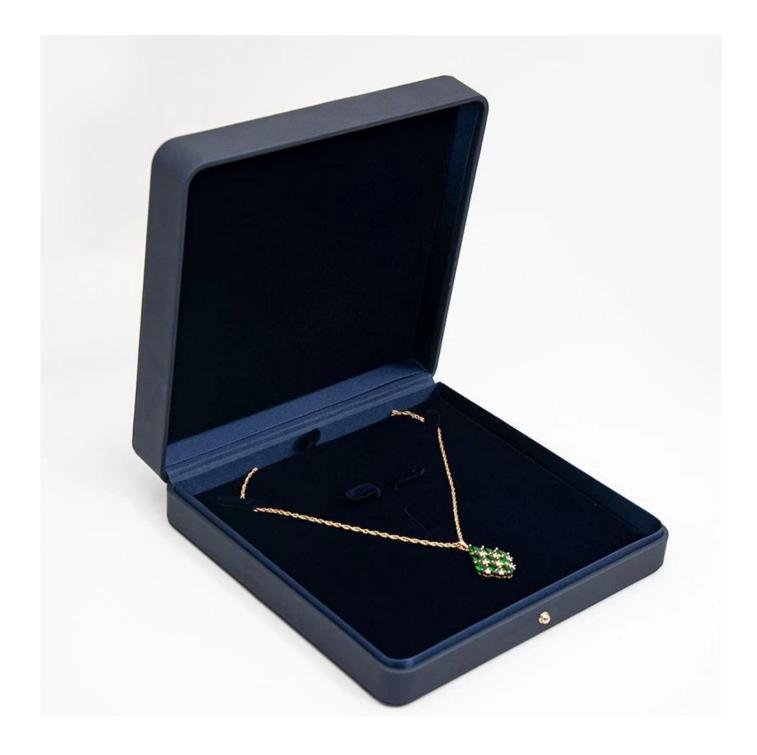

## 吊坠盒 尺寸: 7\*7\*3.6(长\*宽\*高) 单位: cm \*尺寸均为手工测量,印测量方式不同,如有偏差请以实物为准

手镯盒 尺寸: 8.9\*8.9\*3.8(长\*宽\*高) 单位: cm \*尺寸均为手工测量, 印测量方式不同, 如有偏差请以实物为准

🐮 Yadao's office 🐮

🛛 Packaging and delivery 🛛

] Feedbacks from our clients []