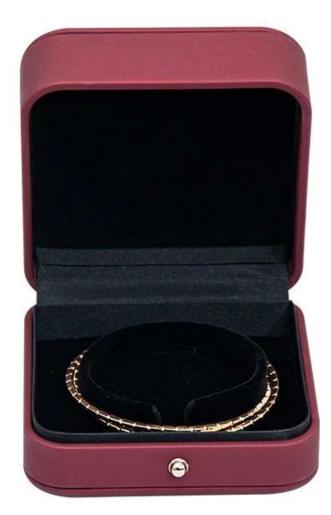

## 吊坠盒 尺寸: 7\*7\*3.6(长\*宽\*高) 单位: cm \*尺寸均为手工测量,印测量方式不同,如有偏差请以实物为准

手镯盒 尺寸: 8.9\*8.9\*3.8(长\*宽\*高) 单位: cm \*尺寸均为手工测量, 印测量方式不同, 如有偏差请以实物为准

🐮 Yadao's office 🐮

🛛 Packaging and delivery 🛛

] Feedbacks from our clients []