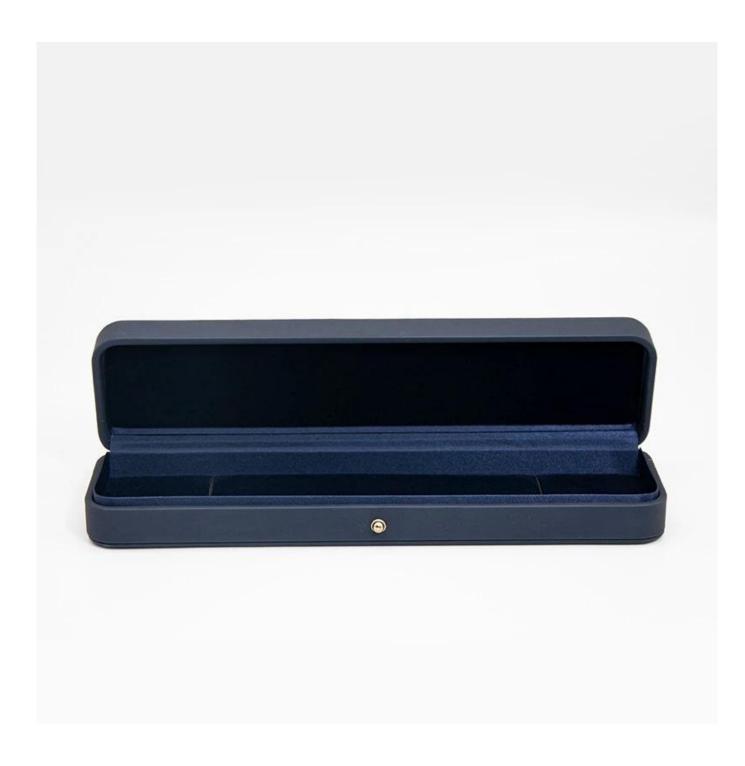

## 吊坠盒 尺寸: 7\*7\*3.6(长\*宽\*高) 单位: cm \*尺寸均为手工测量,印测量方式不同,如有偏差请以实物为准

手镯盒 尺寸: 8.9\*8.9\*3.8(长\*宽\*高) 单位: cm \*尺寸均为手工测量, 印测量方式不同, 如有偏差请以实物为准

🐮 Yadao's office 🐮

🛛 Packaging and delivery 🛛

] Feedbacks from our clients []