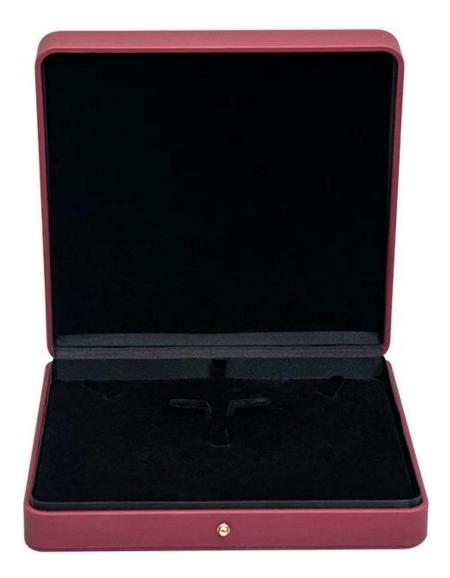

## 吊坠盒 尺寸: 7\*7\*3.6(长\*宽\*高) 单位: cm \*尺寸均为手工测量,印测量方式不同,如有偏差请以实物为准

手镯盒 尺寸: 8.9\*8.9\*3.8(长\*宽\*高) 单位: cm \*尺寸均为手工测量, 印测量方式不同, 如有偏差请以实物为准

🐮 Yadao's office 🐮

🛛 Packaging and delivery 🛛

] Feedbacks from our clients []