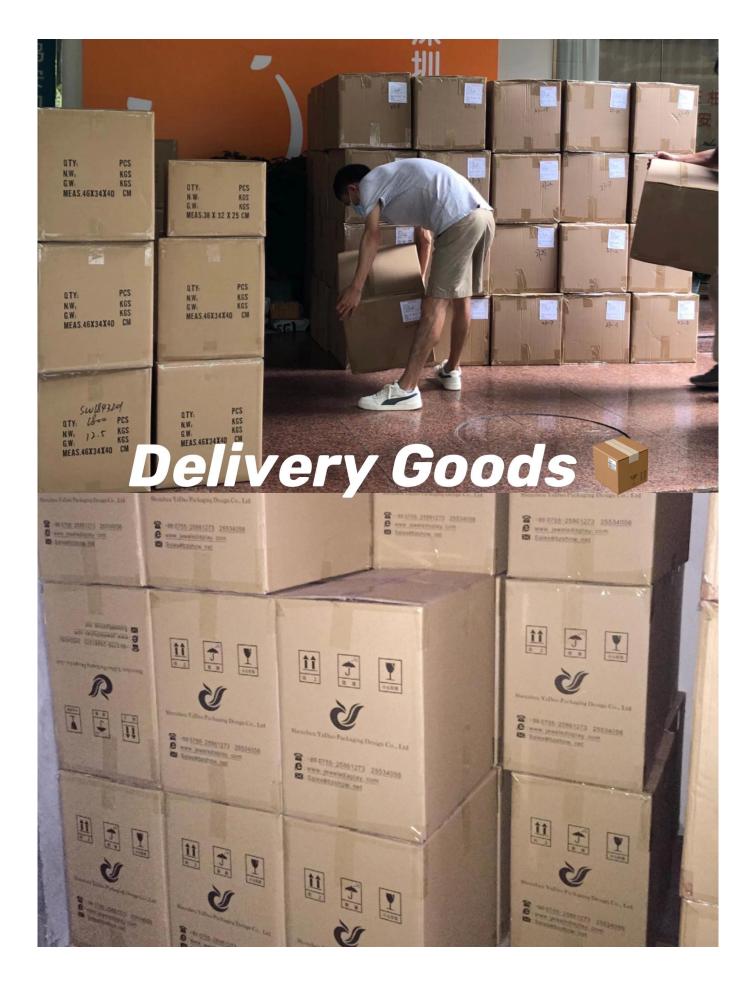

## 吊坠盒 尺寸: 7\*7\*3.6(长\*宽\*高) 单位: cm \*尺寸均为手工测量,印测量方式不同,如有偏差请以实物为准

手镯盒 尺寸: 8.9\*8.9\*3.8(长\*宽\*高) 单位: cm \*尺寸均为手工测量, 印测量方式不同, 如有偏差请以实物为准

🐮 Yadao's office 🐮

🛛 Packaging and delivery 🛛

] Feedbacks from our clients []