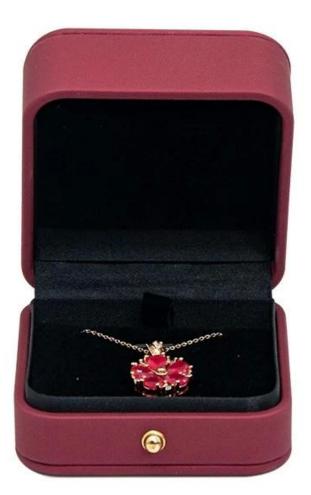

ackaging

### Product description

| Product name    | jewelry box                 |
|-----------------|-----------------------------|
| Material        | plastic+leather             |
| Size            | Customized                  |
| Color           | Customized                  |
| ΜΟQ             | 500 pcs                     |
| Logo            | free custom                 |
| Sample          | Available                   |
| OEM / ODM       | Offer                       |
| Place of origin | Guangdong, China (mainland) |

PS: We owed smooth production line with experienced workers, Quality is our culture, every step handmade except mold operating, Every step of the production process is monitored by the strictest control system in order to ensure our quality.

& Looking more pics



## 吊坠盒 尺寸: 7\*7\*3.6(长\*宽\*高) 单位: cm \*尺寸均为手工测量,印测量方式不同,如有偏差请以实物为准















手镯盒 尺寸: 8.9\*8.9\*3.8(长\*宽\*高) 单位: cm \*尺寸均为手工测量, 印测量方式不同, 如有偏差请以实物为准













🐮 Yadao's office 🐮



🛛 Packaging and delivery 🛛





] Feedbacks from our clients []



## **High Comment!**

#### Sun, 14 Mar

1042

Hello, how are you? Everything was very well, thank you very much. I will tell you when I need more 07:36

### **6 6 6 6 6 4** 07:36

Please send me a message on the Alibaba website where I can rate their products with 5 stars Thank you very much



| Hello dear veg t                 | i dear, have you received the pouches<br>15:19<br>id two days ago at last |
|----------------------------------|---------------------------------------------------------------------------|
| ···