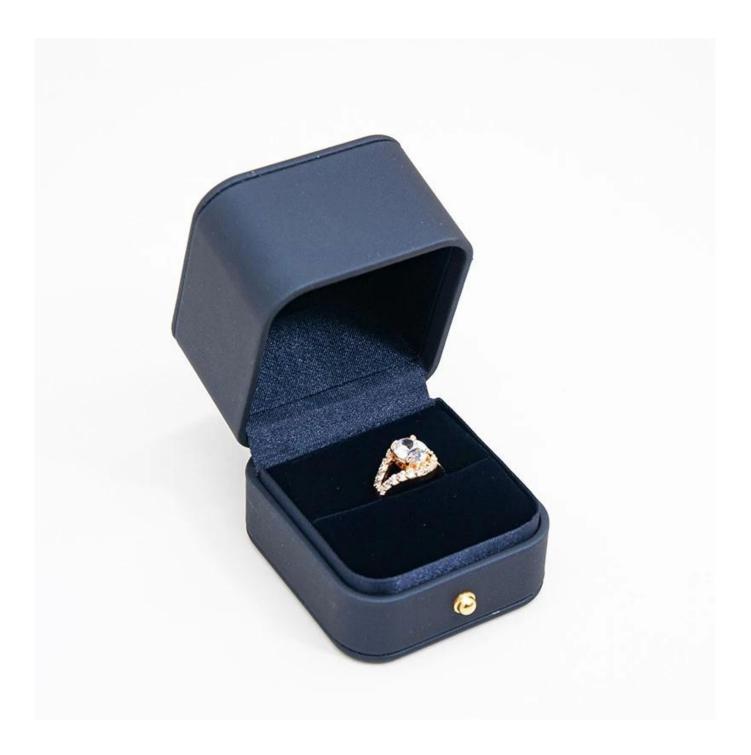

## 吊坠盒 尺寸: 7\*7\*3.6(长\*宽\*高) 单位: cm \*尺寸均为手工测量,印测量方式不同,如有偏差请以实物为准

手镯盒 尺寸: 8.9\*8.9\*3.8(长\*宽\*高) 单位: cm \*尺寸均为手工测量, 印测量方式不同, 如有偏差请以实物为准

🐮 Yadao's office 🐮

🛛 Packaging and delivery 🛛

] Feedbacks from our clients []