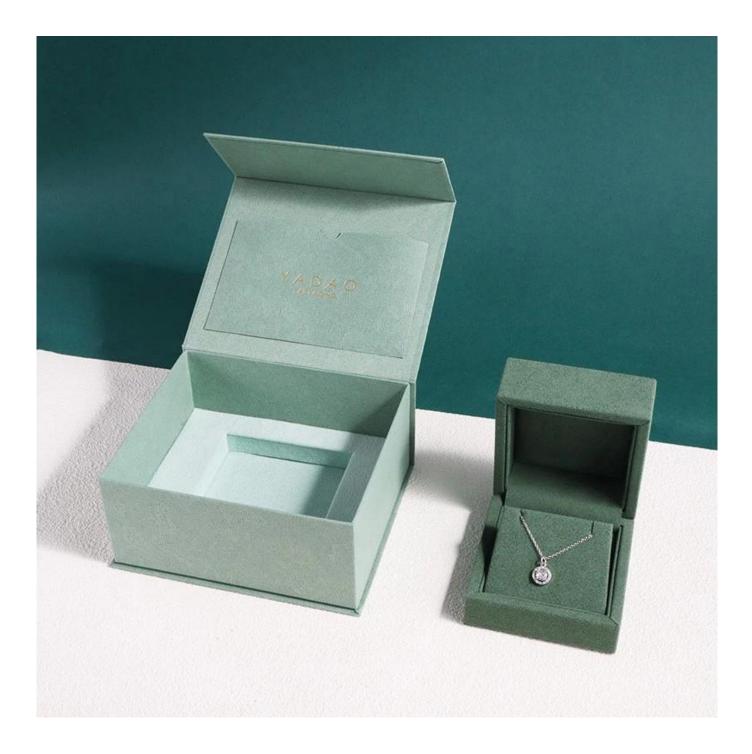

# Green Eco-friendly sustainable box shipping protection fine jewelry store packaging

| Product Name    | Green Eco-friendly sustainable box shipping protection fine jewelry store packaging |
|-----------------|-------------------------------------------------------------------------------------|
| Material        | plastic+microfiber                                                                  |
| Size            | 82*84/150*130*70mm                                                                  |
| Color           | any                                                                                 |
| MOQ             | 1000 pcs                                                                            |
| Logo            | hot stamping in silver                                                              |
| Production Time | Normally 20-25 days (can adjust according to actual situation)                      |
| Place of origin | Guangdong, China (mainland)                                                         |

**Product Images** 

Welcome to our office