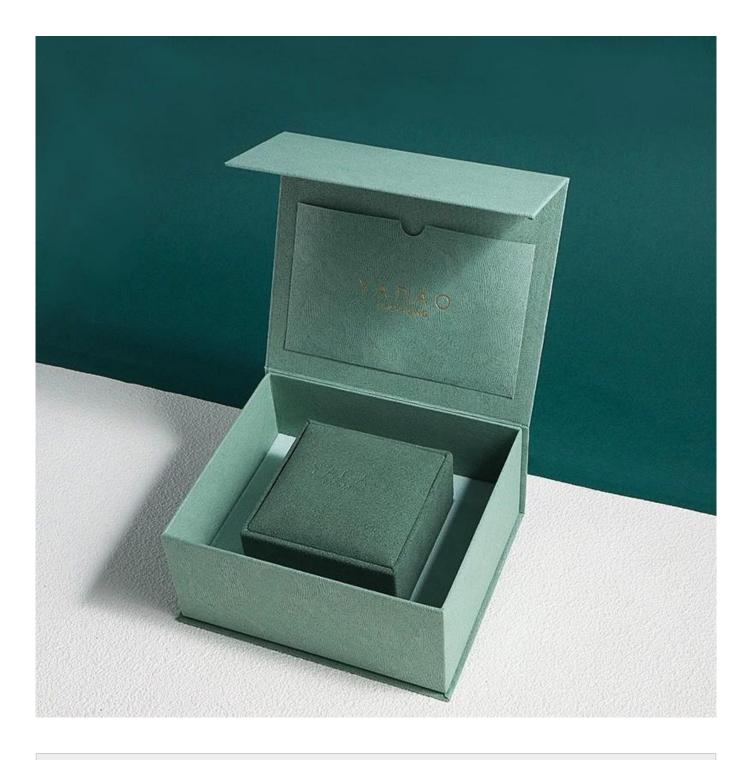

# Green Eco-friendly sustainable box shipping protection fine jewelry store packaging

| Product Name    | Green Eco-friendly sustainable box shipping protection fine jewelry store packaging |
|-----------------|-------------------------------------------------------------------------------------|
| Material        | plastic+microfiber                                                                  |
| Size            | 82*84/150*130*70mm                                                                  |
| Color           | any                                                                                 |
| MOQ             | 1000 pcs                                                                            |
| Logo            | hot stamping in silver                                                              |
| Production Time | Normally 20-25 days (can adjust according to actual situation)                      |
| Place of origin | Guangdong, China (mainland)                                                         |

**Product Images** 

Welcome to our office