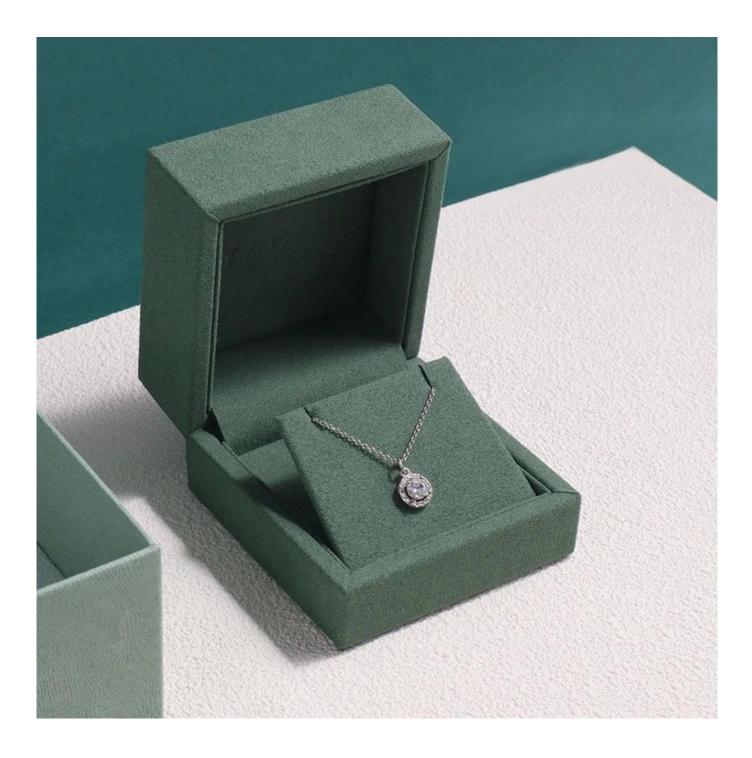

# Green Eco-friendly sustainable box shipping protection fine jewelry store packaging

| Product Name    | Green Eco-friendly sustainable box shipping protection fine jewelry store packaging |
|-----------------|-------------------------------------------------------------------------------------|
| Material        | plastic+microfiber                                                                  |
| Size            | 82*84/150*130*70mm                                                                  |
| Color           | any                                                                                 |
| MOQ             | 1000 pcs                                                                            |
| Logo            | hot stamping in silver                                                              |
| Production Time | Normally 20-25 days (can adjust according to actual situation)                      |
| Place of origin | Guangdong, China (mainland)                                                         |

**Product Images** 

Welcome to our office