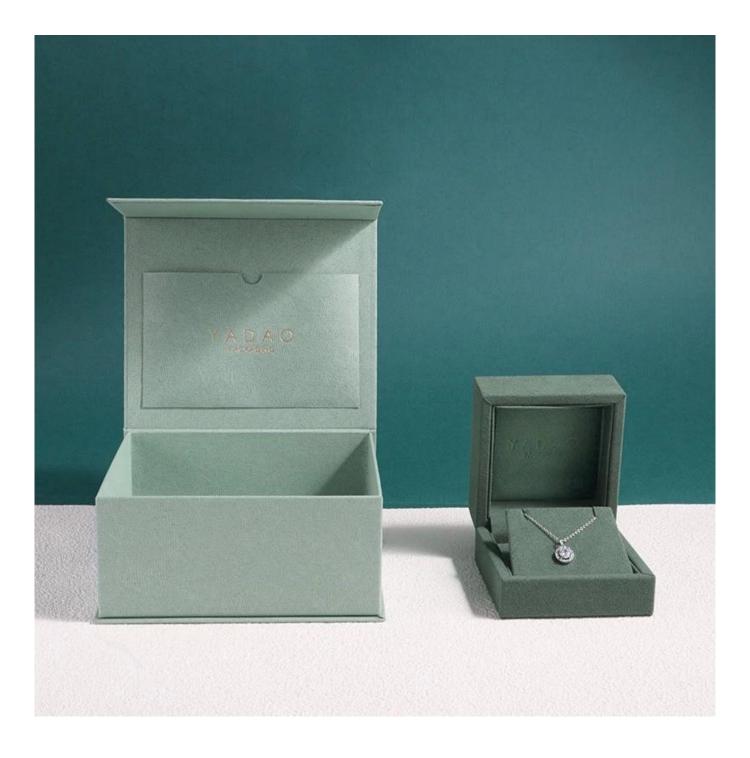

# Green Eco-friendly sustainable box shipping protection fine jewelry store packaging

| Product Name    | Green Eco-friendly sustainable box shipping protection fine jewelry store packaging |
|-----------------|-------------------------------------------------------------------------------------|
| Material        | plastic+microfiber                                                                  |
| Size            | 82*84/150*130*70mm                                                                  |
| Color           | any                                                                                 |
| MOQ             | 1000 pcs                                                                            |
| Logo            | hot stamping in silver                                                              |
| Production Time | Normally 20-25 days (can adjust according to actual situation)                      |
| Place of origin | Guangdong, China (mainland)                                                         |

**Product Images** 

Welcome to our office