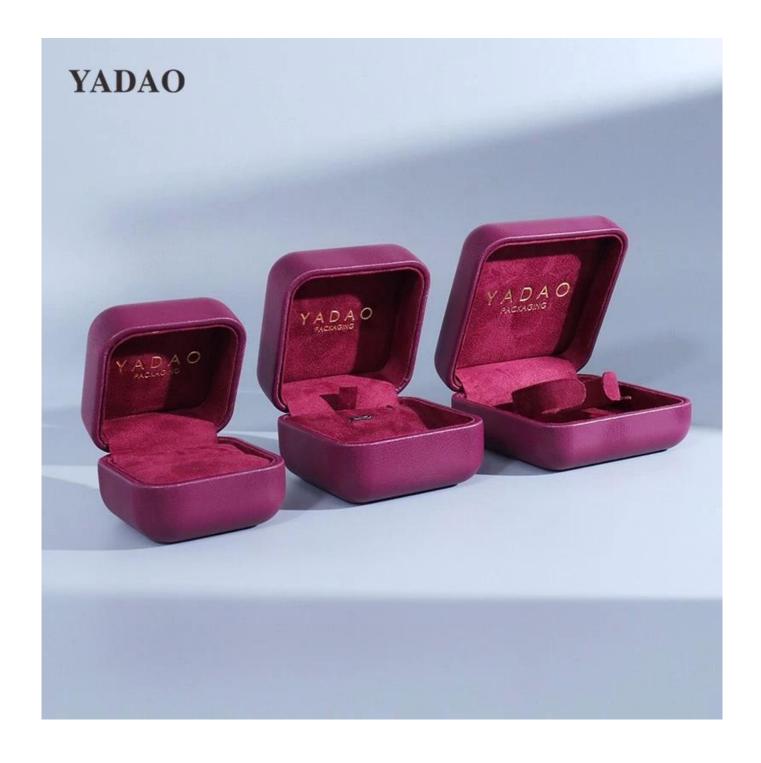

| Product Name    | 2024new arrivals jewelry packaging box in grape purple color finished |
|-----------------|-----------------------------------------------------------------------|
| Material        | pu leather+luxury suede                                               |
| Size            | (Can be customized)                                                   |
| Color           | grape purple                                                          |
| MOQ             | 1000 pcs                                                              |
| Logo            | hot stamping in gold                                                  |
| Production Time | Normally 20-25 days (can adjust according to actual situation)        |
| Place of origin | Guangdong, China (mainland)                                           |