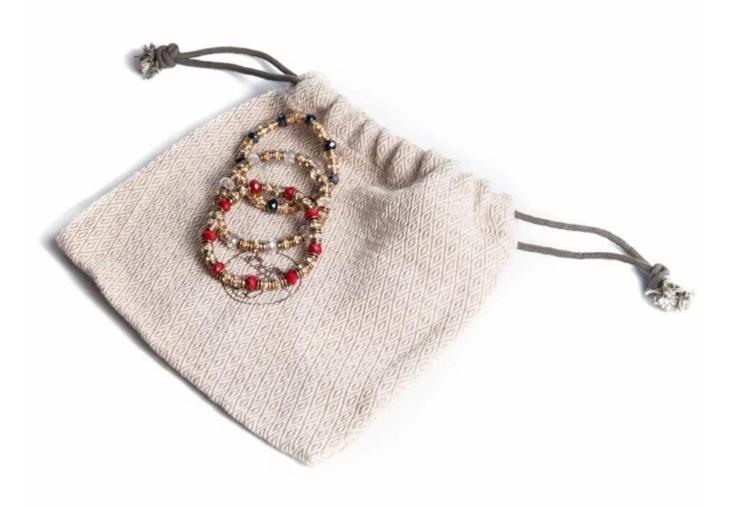

# Fine and elegant pure colors to order Jute linen jewelry gift case for jewelry and gift

## \* Product description\*

pouch bag **Product name** Material velvet Size Customized Customized Color MOQ 1000 pcs It can be printed as your design Logo **Available Sample** OEM / ODM Offer Place of

origin Guangdong, China (mainland)