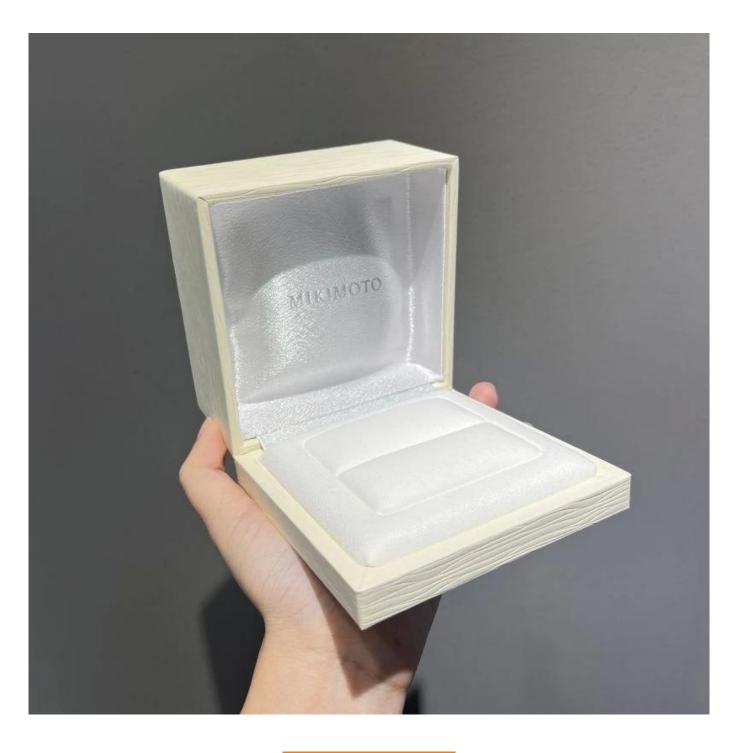

## Fashion brand pearl jewelry wedding rings packaging box advanced design

### Product description

| Product name       | luxury jewelry                   |
|--------------------|----------------------------------|
| Material           | plastic+velvet                   |
| Size               | Customized                       |
| Color              | Customized                       |
| MOQ                | <b>1000 pcs</b>                  |
| Logo               | It can be printed as your design |
| Sample             | Available                        |
| OEM / ODM          | Offer                            |
| Place of<br>origin | Guangdong, China (mainland)      |