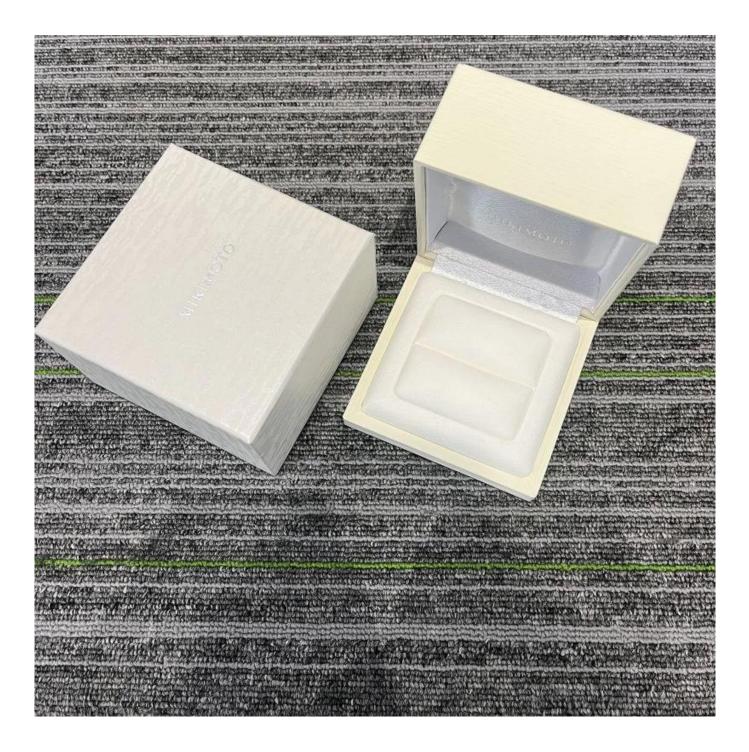

## Fashion brand pearl jewelry wedding rings packaging box advanced design

### Product description

| Product name       | luxury jewelry                   |
|--------------------|----------------------------------|
| Material           | plastic+velvet                   |
| Size               | Customized                       |
| Color              | Customized                       |
| MOQ                | <b>1000 pcs</b>                  |
| Logo               | It can be printed as your design |
| Sample             | Available                        |
| OEM / ODM          | Offer                            |
| Place of<br>origin | Guangdong, China (mainland)      |