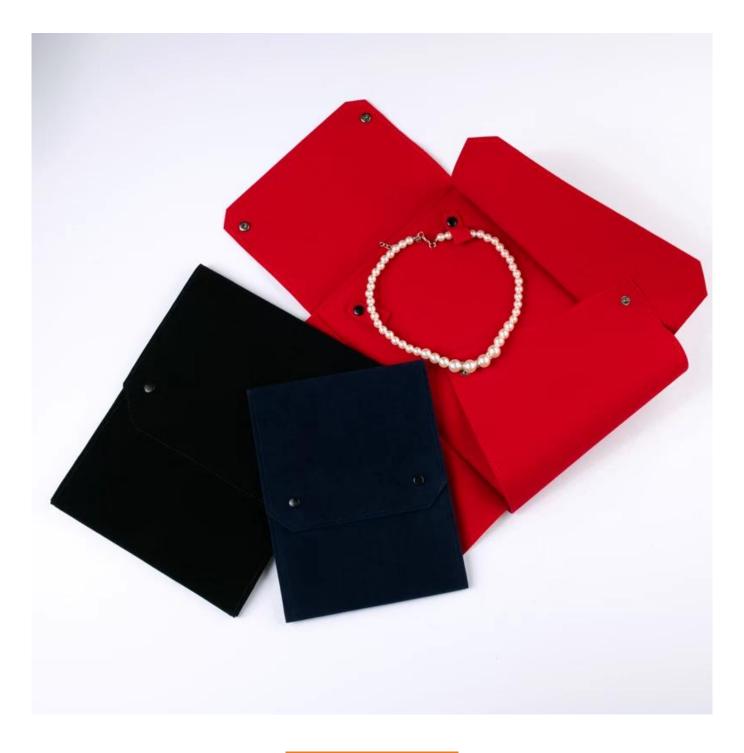

# Fanai customized jewelry packaging bag velvet microfiber travel pouch easy carry pouch with snap closure

Product description

| Product name       | big pouch bag                    |
|--------------------|----------------------------------|
| Material           | velvet                           |
| Size               | Customized                       |
| Color              | Customized                       |
| MOQ                | <b>1000 pcs</b>                  |
| Logo               | It can be printed as your design |
| Sample             | Available                        |
| OEM / ODM          | Offer                            |
| Place of<br>origin | Guangdong, China (mainland)      |