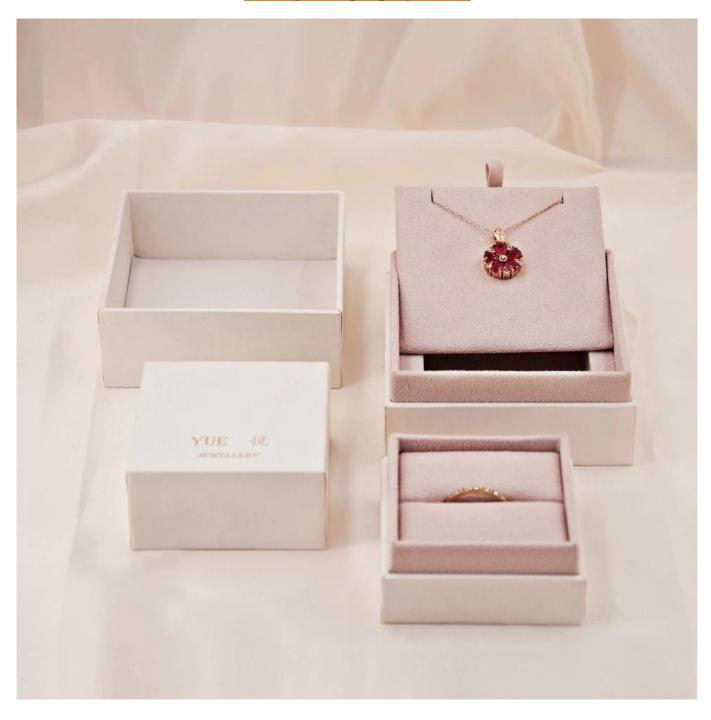

# Fanai customized drawer paper box with microfiber pouch to be a set for jewelry packaging

# \* Product description\*

Product name drawer papre box and pouch
Material cardboard paper+microfiber

SizeCustomizedColorCustomizedMOQ1000 pcs

Logo It can be printed as your design

Sample Available OEM / ODM Offer