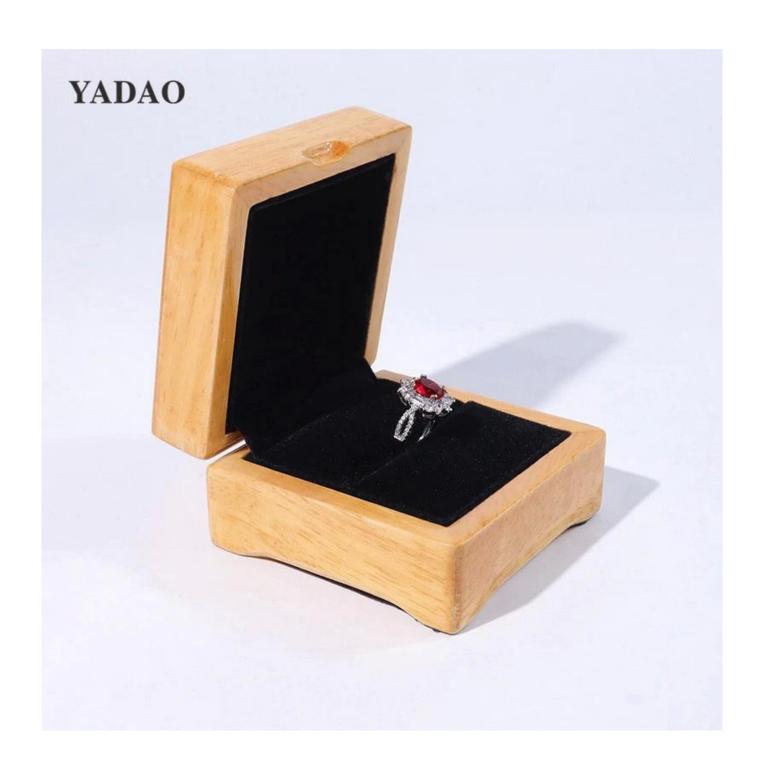

# Factory wholesaler high-ed wood crafts wooden boxes for ring bangle pendant packaging

# \* Product description\*

**Product name** jewelry box MDF wooden Material Size Customized Color Customized MOQ 500 pcs Custom as your design Logo **Available Sample** OEM / ODM Offer Place of **Guangdong, China (mainland)** origin