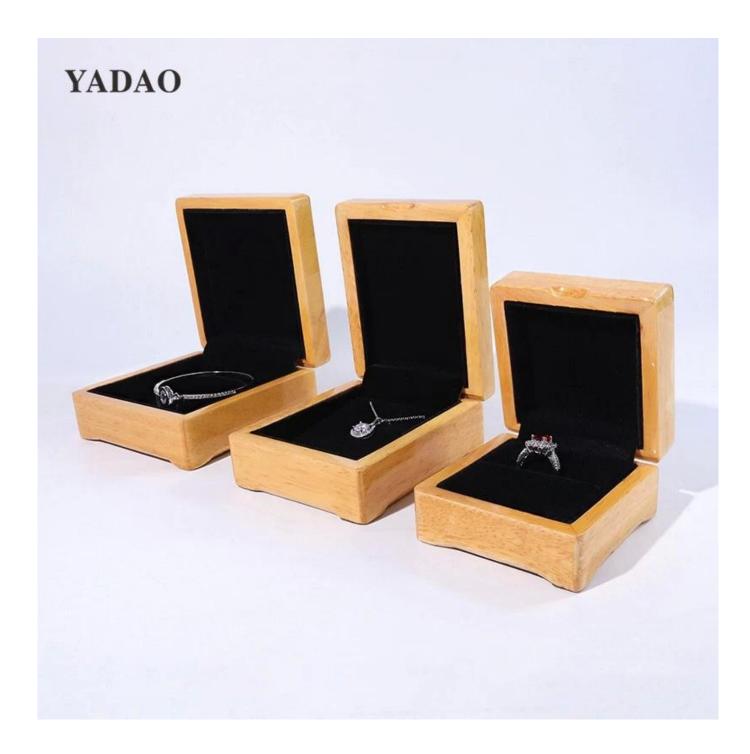

# \* Product description\*

**Product name** jewelry box MDF wooden Material Size Customized Color Customized MOQ 500 pcs Custom as your design Logo **Available Sample** OEM / ODM Offer Place of **Guangdong, China (mainland)** origin