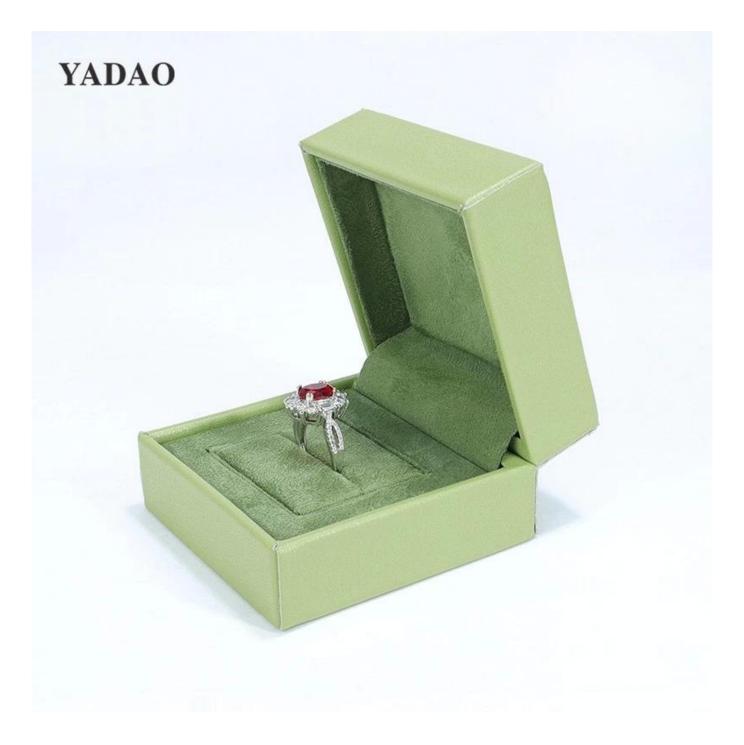

## Factory wholesale green leather jewelry packaging box for ring bangle pendant packaging

Product description

| Product name |
|--------------|
| Material     |
| Size         |
| Color        |
| MOQ          |
| Logo         |
| Sample       |
| OEM / ODM    |
| Place of     |
| origin       |

jewelry box plastic+leather Customized Customized 500 pcs Custom as your design Available Offer Guangdong, China (mainland)

PS: We owed smooth production line with experienced workers, Quality is our culture, every step handmade except mold operating, Every step of the production process is monitored by the strictest control system in order to ensure our quality.