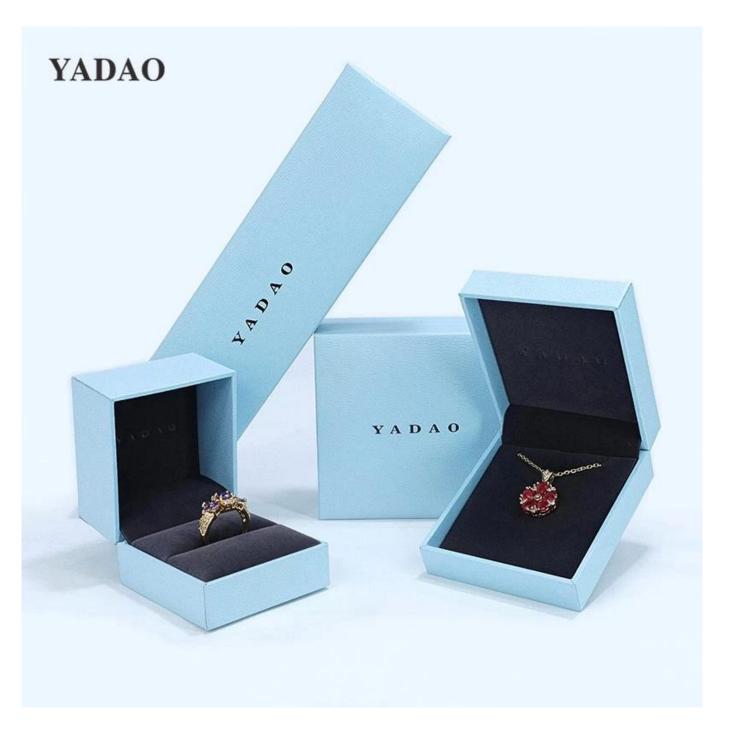

## Factory wholesale green leather jewelry packaging box for ring bangle pendant packaging

Product description

| Product name |
|--------------|
| Material     |
| Size         |
| Color        |
| MOQ          |
| Logo         |
| Sample       |
| OEM / ODM    |
| Place of     |
| origin       |

jewelry box plastic+leather Customized Customized 500 pcs Custom as your design Available Offer Guangdong, China (mainland)

PS: We owed smooth production line with experienced workers, Quality is our culture, every step handmade except mold operating, Every step of the production process is monitored by the strictest control system in order to ensure our quality.