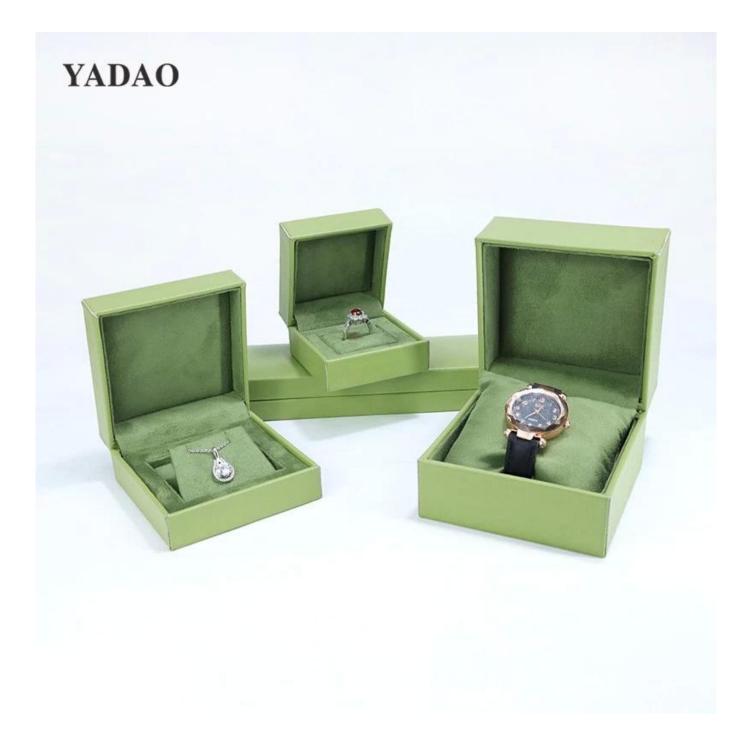

## Factory wholesale green leather jewelry packaging box for ring bangle pendant packaging

Product description

| Product name |
|--------------|
| Material     |
| Size         |
| Color        |
| MOQ          |
| Logo         |
| Sample       |
| OEM / ODM    |
| Place of     |
| origin       |

jewelry box plastic+leather Customized Customized 500 pcs Custom as your design Available Offer Guangdong, China (mainland)

PS: We owed smooth production line with experienced workers, Quality is our culture, every step handmade except mold operating, Every step of the production process is monitored by the strictest control system in order to ensure our quality.