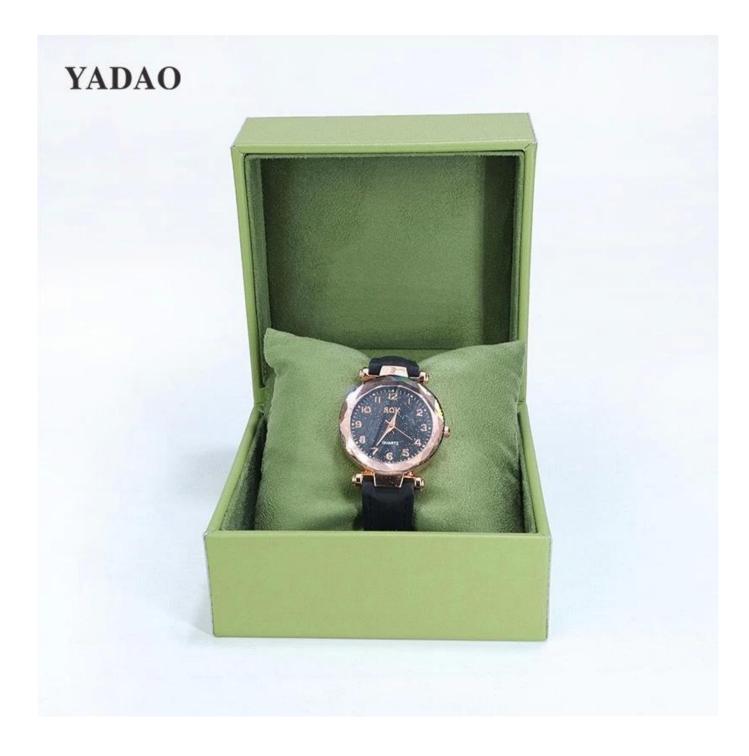

## Factory wholesale green leather jewelry packaging box for ring bangle pendant packaging

Product description

| Product name |
|--------------|
| Material     |
| Size         |
| Color        |
| MOQ          |
| Logo         |
| Sample       |
| OEM / ODM    |
| Place of     |
| origin       |

jewelry box plastic+leather Customized Customized 500 pcs Custom as your design Available Offer Guangdong, China (mainland)

PS: We owed smooth production line with experienced workers, Quality is our culture, every step handmade except mold operating, Every step of the production process is monitored by the strictest control system in order to ensure our quality.