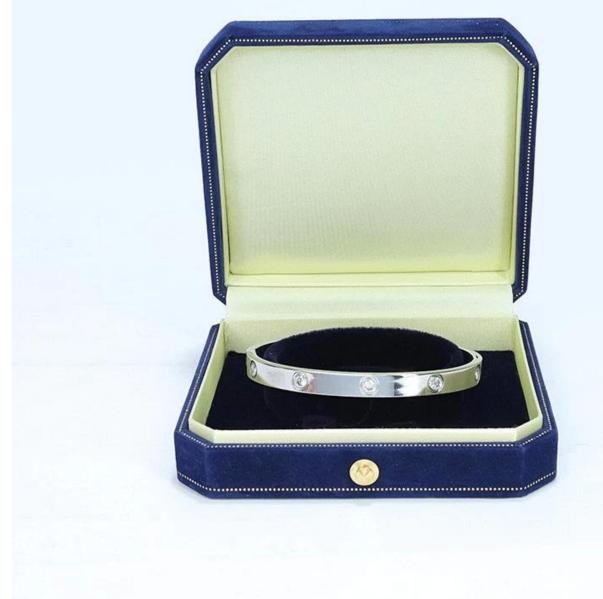

#### Q1. What is your product range?

Jewelry display --- Earrings / necklace / pendant / bracelet / bracelet / display stand
Trays for jewelry
Jewelry set
jewelry box --- paper box / plastic box / wooden box / velvet box