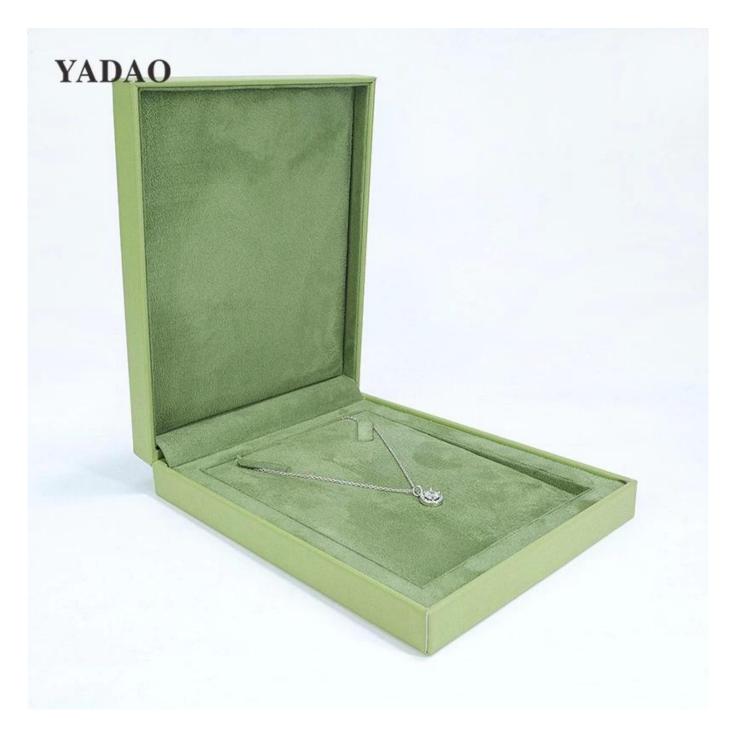

## Factory wholesale green leather jewelry packaging box for ring bangle pendant packaging

Product description

| Product name |
|--------------|
| Material     |
| Size         |
| Color        |
| MOQ          |
| Logo         |
| Sample       |
| OEM / ODM    |
| Place of     |
| origin       |

jewelry box plastic+leather Customized Customized 500 pcs Custom as your design Available Offer Guangdong, China (mainland)

PS: We owed smooth production line with experienced workers, Quality is our culture, every step handmade except mold operating, Every step of the production process is monitored by the strictest control system in order to ensure our quality.