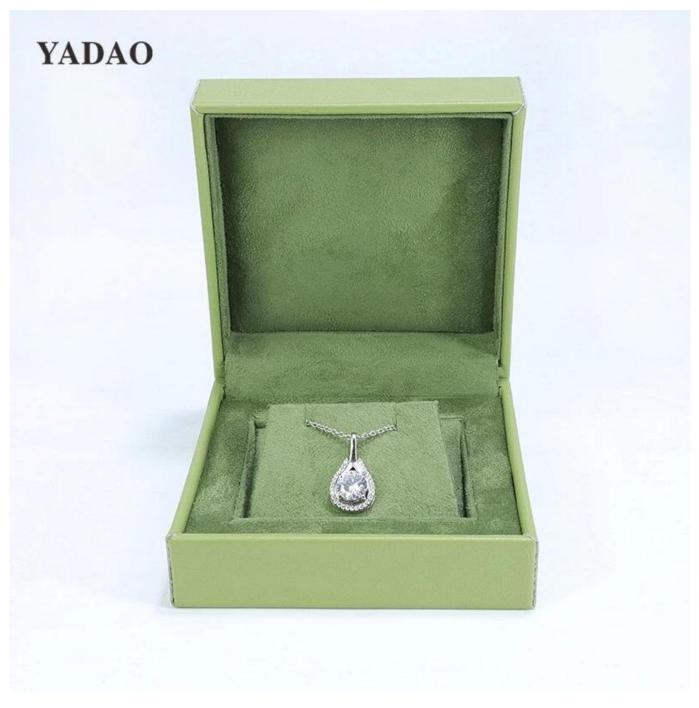

## Factory wholesale green leather jewelry packaging box for ring bangle pendant packaging

Product description

| Product name |
|--------------|
| Material     |
| Size         |
| Color        |
| MOQ          |
| Logo         |
| Sample       |
| OEM / ODM    |
| Place of     |
| origin       |

jewelry box plastic+leather Customized Customized 500 pcs Custom as your design Available Offer Guangdong, China (mainland)

PS: We owed smooth production line with experienced workers, Quality is our culture, every step handmade except mold operating, Every step of the production process is monitored by the strictest control system in order to ensure our quality.