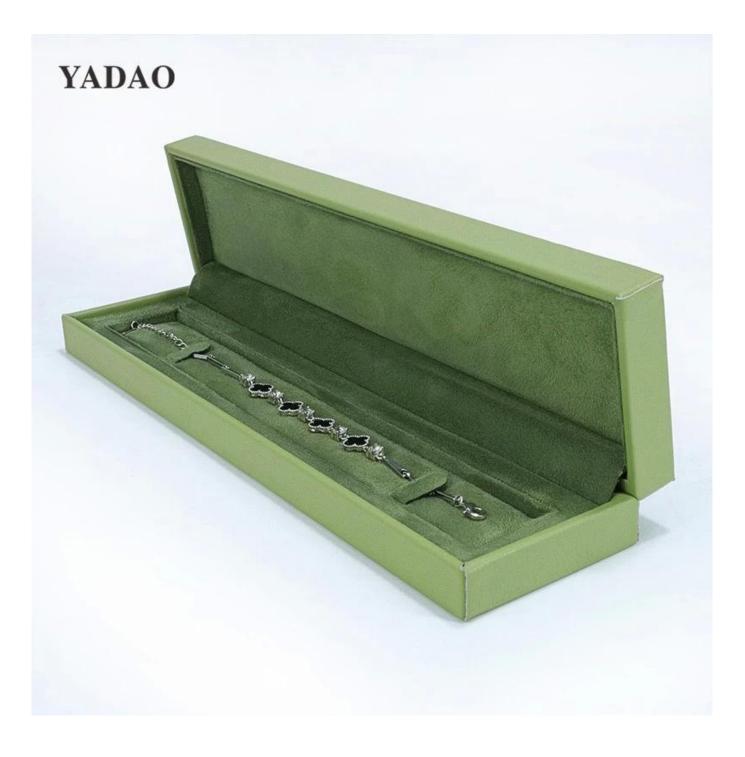

## Factory wholesale green leather jewelry packaging box for ring bangle pendant packaging

Product description

| Product name |
|--------------|
| Material     |
| Size         |
| Color        |
| MOQ          |
| Logo         |
| Sample       |
| OEM / ODM    |
| Place of     |
| origin       |

jewelry box plastic+leather Customized Customized 500 pcs Custom as your design Available Offer Guangdong, China (mainland)

PS: We owed smooth production line with experienced workers, Quality is our culture, every step handmade except mold operating, Every step of the production process is monitored by the strictest control system in order to ensure our quality.