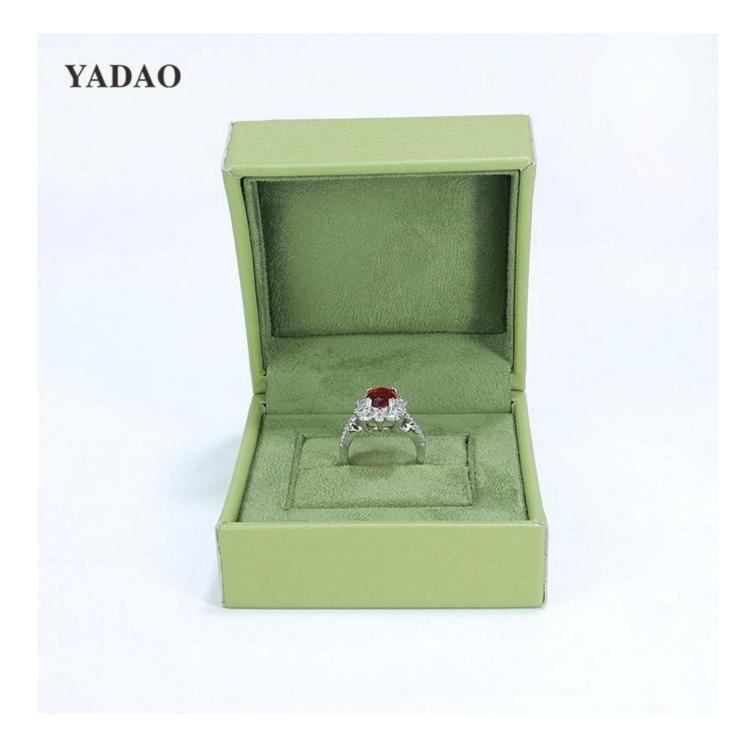

## Factory wholesale green leather jewelry packaging box for ring bangle pendant packaging

Product description

| Product name |
|--------------|
| Material     |
| Size         |
| Color        |
| MOQ          |
| Logo         |
| Sample       |
| OEM / ODM    |
| Place of     |
| origin       |

jewelry box plastic+leather Customized Customized 500 pcs Custom as your design Available Offer Guangdong, China (mainland)

PS: We owed smooth production line with experienced workers, Quality is our culture, every step handmade except mold operating, Every step of the production process is monitored by the strictest control system in order to ensure our quality.