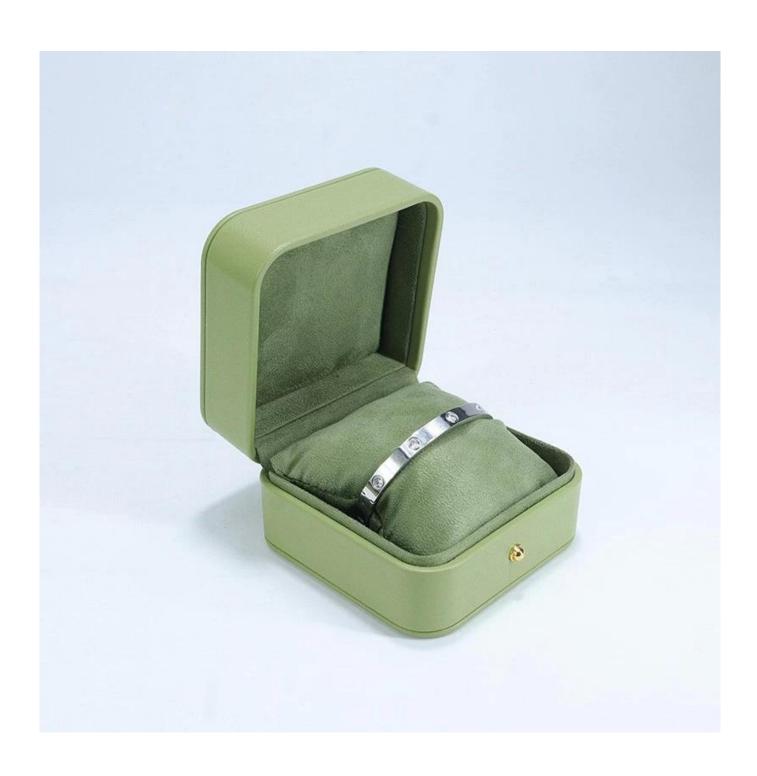

# Factory wholesale Custom high-ed green leather big size box jewelry packging display box

# \* Product description\*

Product name jewelry box

Material leather+plastic+suede

Size Customized Color Customized

MOQ 500 pcs

Logo Custom as your design

Sample Available OEM / ODM Offer

Place of Guangdong, China (mainland)