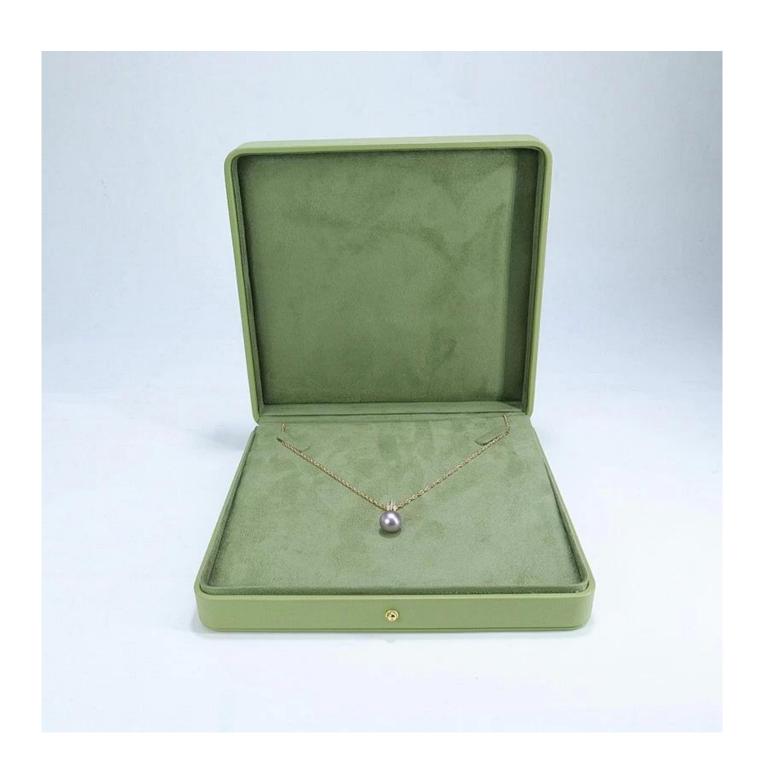

# Factory wholesale Custom high-ed green leather big size box jewelry packging display box

# \* Product description\*

Product name jewelry box

Material leather+plastic+suede

Size Customized Color Customized

MOQ 500 pcs

Logo Custom as your design

Sample Available OEM / ODM Offer

Place of Guangdong, China (mainland)