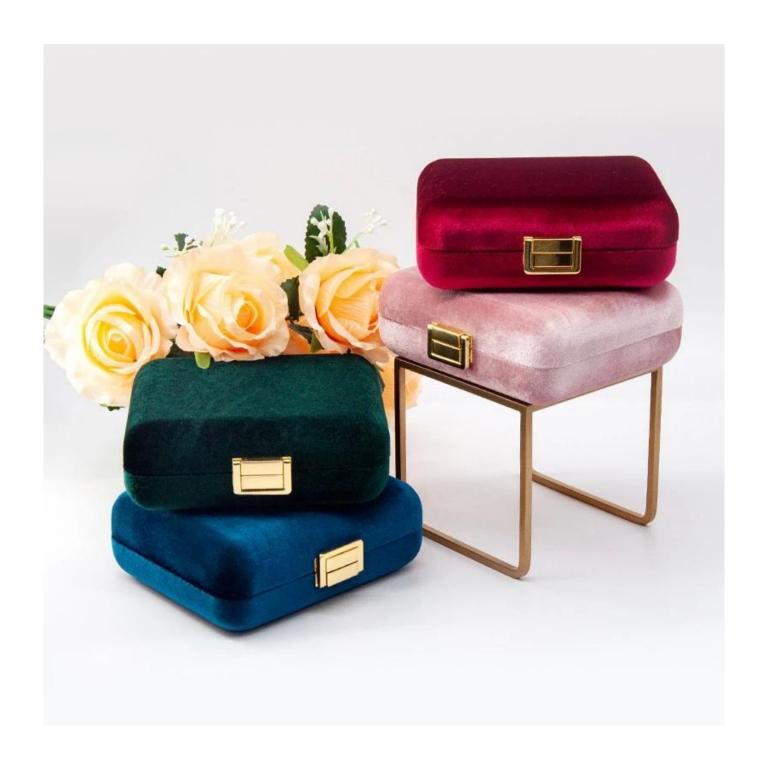

# Factory wholesale Custom high-ed green leather big size box jewelry packging display box

# \* Product description\*

Product name jewelry box

Material leather+plastic+suede

Size Customized Color Customized

MOQ 500 pcs

Logo Custom as your design

Sample Available OEM / ODM Offer

Place of Guangdong, China (mainland)