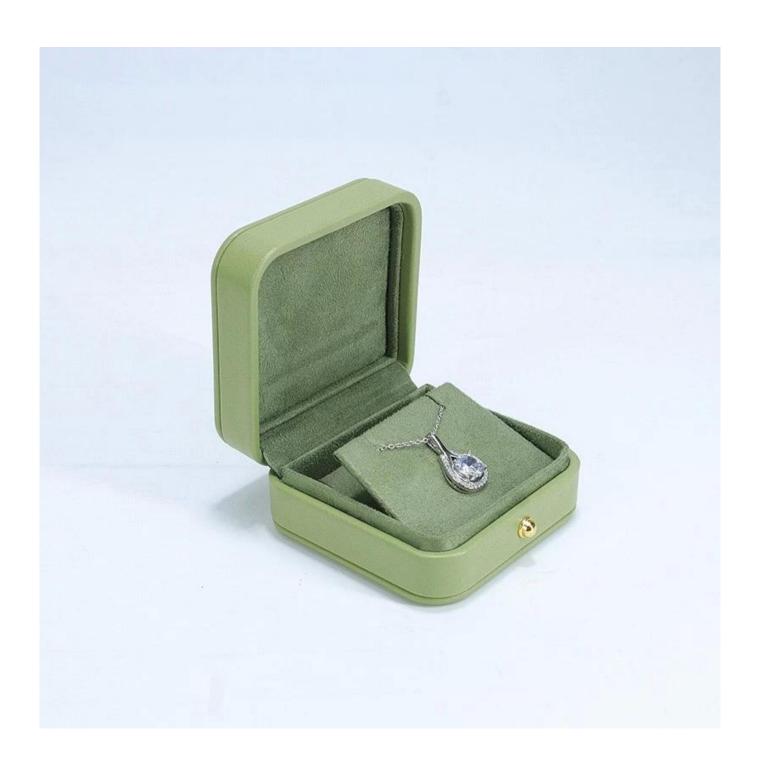

# Factory wholesale Custom high-ed green leather big size box jewelry packging display box

# \* Product description\*

Product name jewelry box

Material leather+plastic+suede

Size Customized Color Customized

MOQ 500 pcs

Logo Custom as your design

Sample Available OEM / ODM Offer

Place of Guangdong, China (mainland)