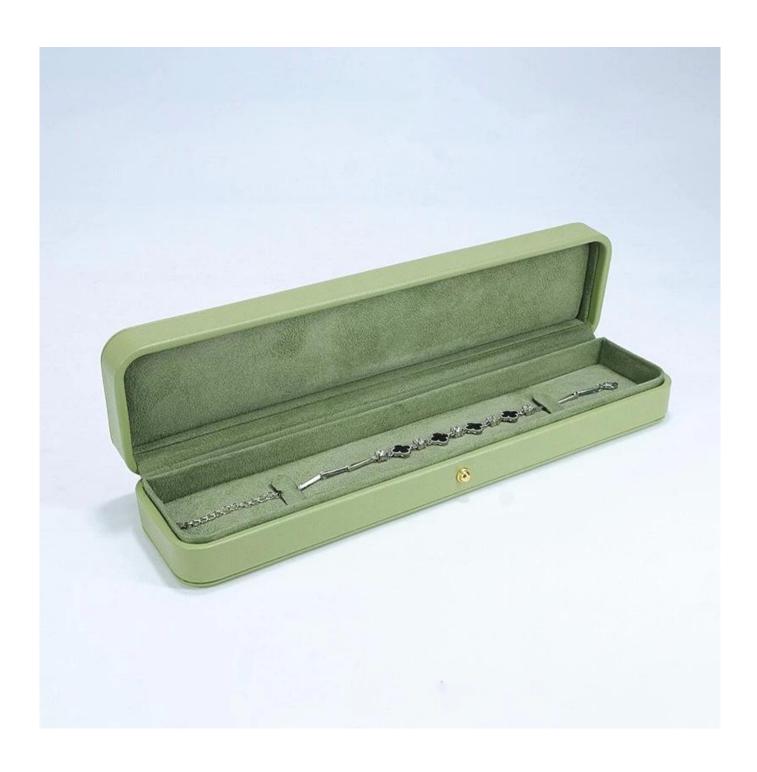

# Factory wholesale Custom high-ed green leather big size box jewelry packging display box

# \* Product description\*

Product name jewelry box

Material leather+plastic+suede

Size Customized Color Customized

MOQ 500 pcs

Logo Custom as your design

Sample Available OEM / ODM Offer

Place of Guangdong, China (mainland)