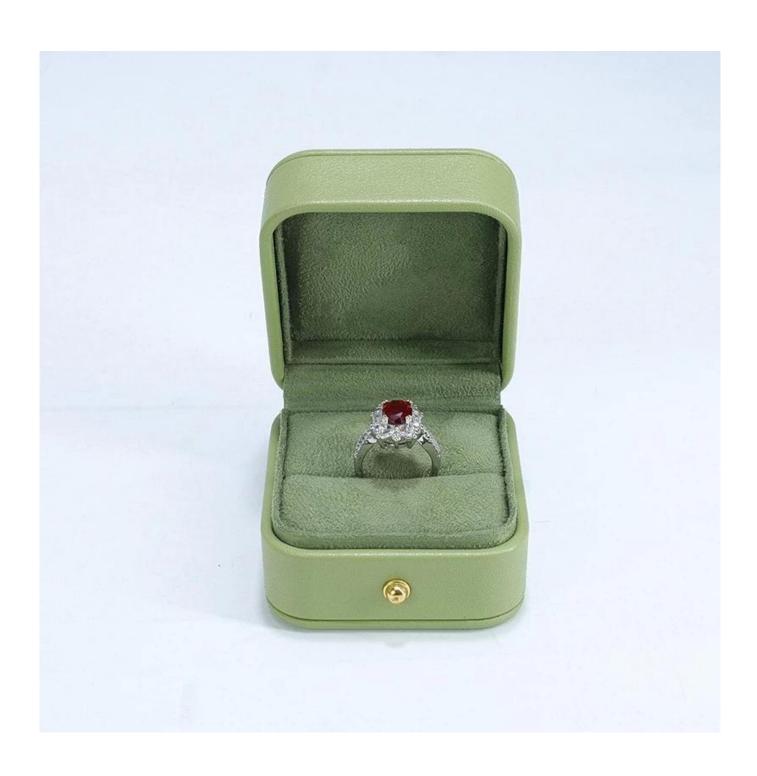

# Factory wholesale Custom high-ed green leather big size box jewelry packging display box

# \* Product description\*

Product name jewelry box

Material leather+plastic+suede

Size Customized Color Customized

MOQ 500 pcs

Logo Custom as your design

Sample Available OEM / ODM Offer

Place of Guangdong, China (mainland)