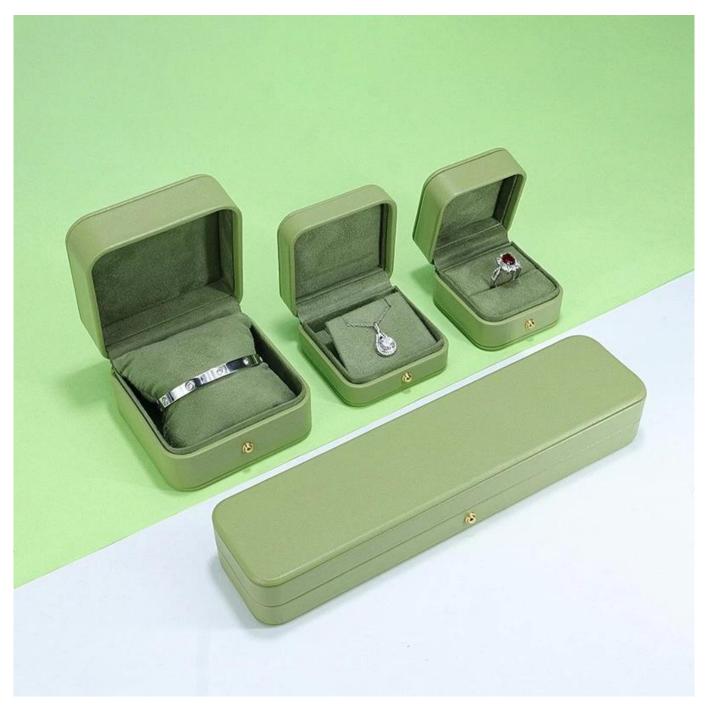

# Factory wholesale Custom high-ed green leather big size box jewelry packging display box

# \* Product description\*

Product name jewelry box

Material leather+plastic+suede

Size Customized Color Customized

MOQ 500 pcs

Logo Custom as your design

Sample Available OEM / ODM Offer

Place of Guangdong, China (mainland)