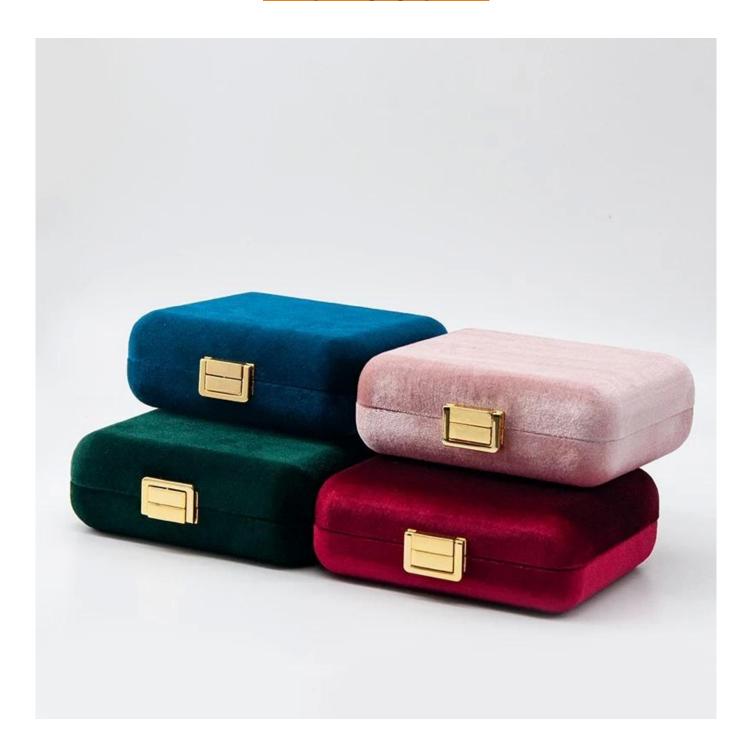

# Factory wholesale Custom high-ed green leather big size box jewelry packging display box

# \* Product description\*

Product name jewelry box

Material leather+plastic+suede

Size Customized Color Customized

MOQ 500 pcs

Logo Custom as your design

Sample Available OEM / ODM Offer

Place of Guangdong, China (mainland)