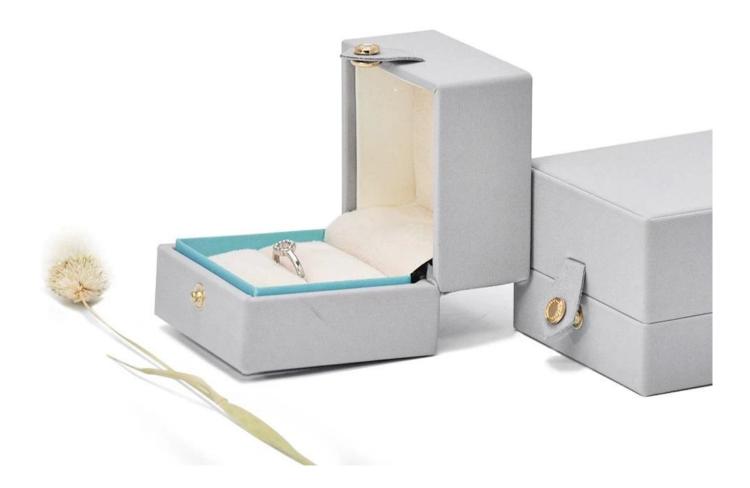

## **FAQ**

- Q1. What's your product range?
- 1.Jewelry Display Stand---Earring/Necklace/Pendant/Bracelet/Bangle/Ring display holder
- 2.Jewelry Trays
- 3. Jewelry Display Sets
- 4. Jewelry Boxes---Paper Box/Plastic Box/Wooden Box/Velvet Box
- 5. Packaging---Jewelry Pouches/ Paper Gift Bags
- Q2. Where is your main market?