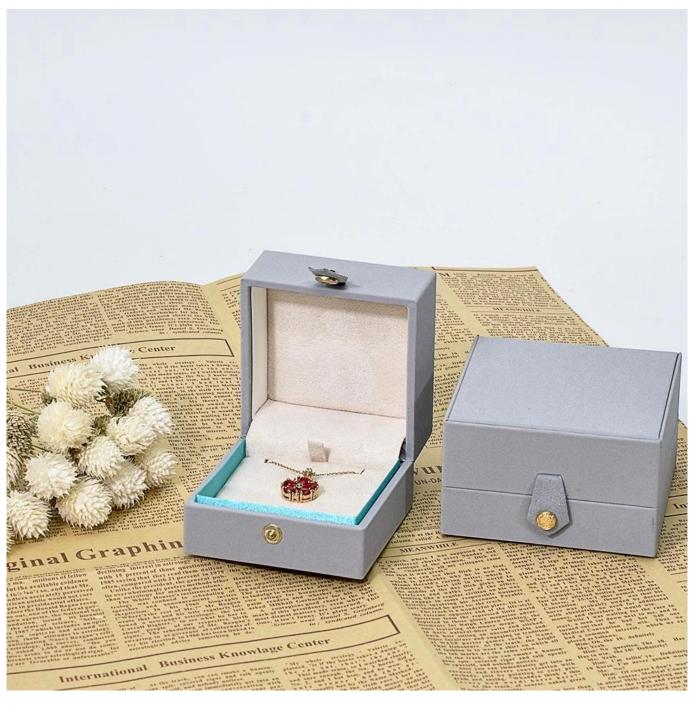

## **FAQ**

- Q1. What's your product range?
- 1.Jewelry Display Stand---Earring/Necklace/Pendant/Bracelet/Bangle/Ring display holder
- 2.Jewelry Trays
- 3. Jewelry Display Sets
- 4. Jewelry Boxes---Paper Box/Plastic Box/Wooden Box/Velvet Box
- 5. Packaging---Jewelry Pouches/ Paper Gift Bags
- Q2. Where is your main market?