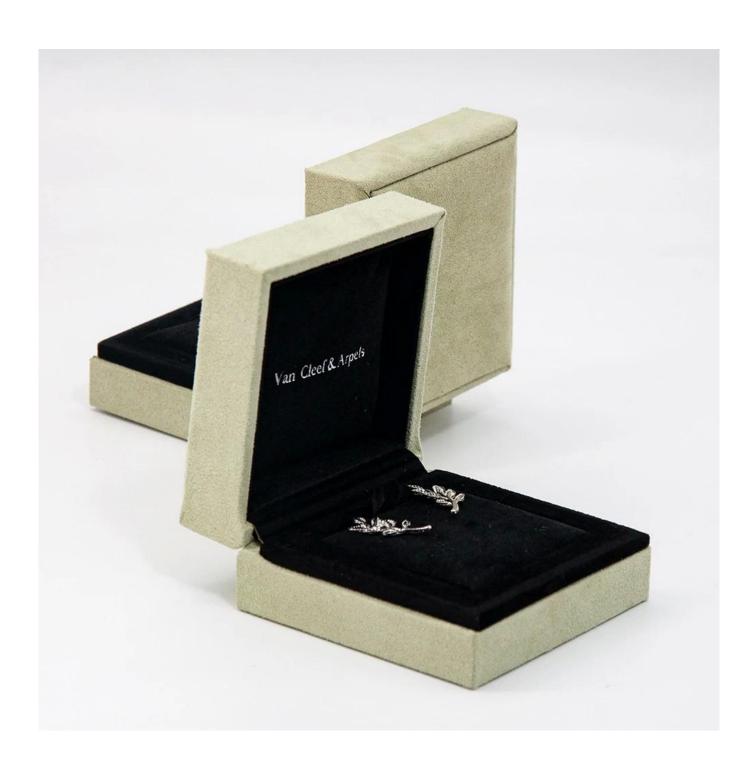

## \* Product description\*

Product name suede jewelry box

Material plastic+suede

Size please refer to the details

Color green/any colors

MOQ 1000 pcs
Logo custom
Sample Available
OEM / ODM Offer

Place of Guangdong, China (mainland)

PS: We owed smooth production line with experienced workers, Quality is our culture, every step handmade except mold operating, Every step of the production process is monitored by the strictest control system in order to ensure our quality.