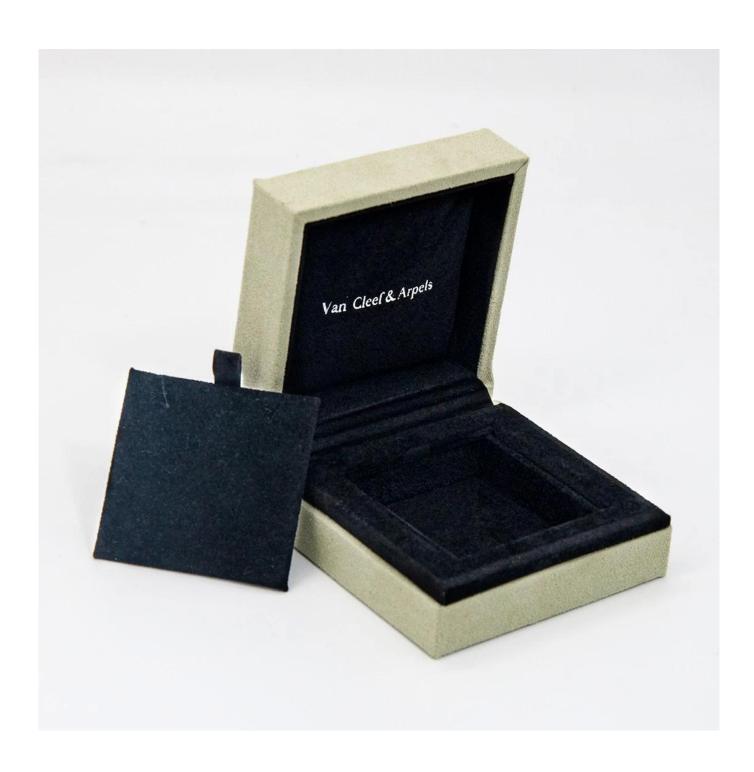

## \* Product description\*

Product name suede jewelry box

Material plastic+suede

Size please refer to the details

Color green/any colors

MOQ 1000 pcs
Logo custom
Sample Available
OEM / ODM Offer

Place of Guangdong, China (mainland)

PS: We owed smooth production line with experienced workers, Quality is our culture, every step handmade except mold operating, Every step of the production process is monitored by the strictest control system in order to ensure our quality.