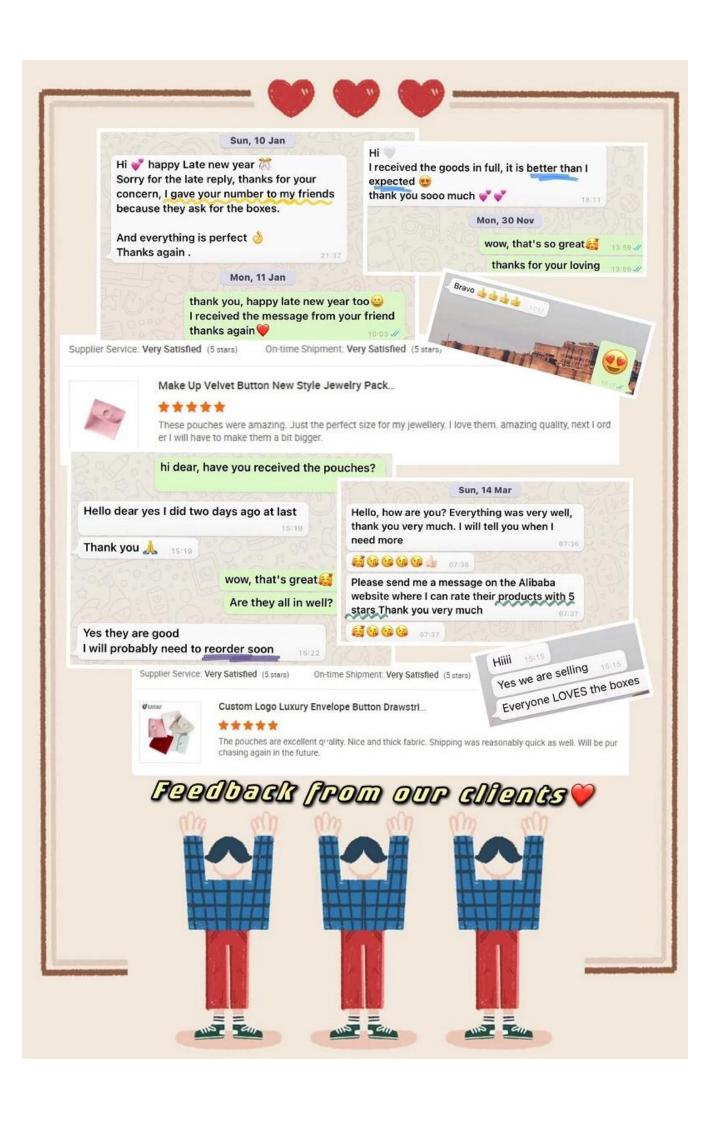

# **High Comment!**

#### Sun, 14 Mar

Hello, how are you? Everything was very well, thank you very much. I will tell you when I need more

07:36

07:36

Please send me a message on the Alibaba website where I can rate their products with 5 stars Thank you very much 07:37

hi dear, have you received the pouches? Hello dear yes I did two days ago at last Thank you 🉏 15:19 wow, that's great Are they all in well? Yes they are good I will probably need to reorder soon