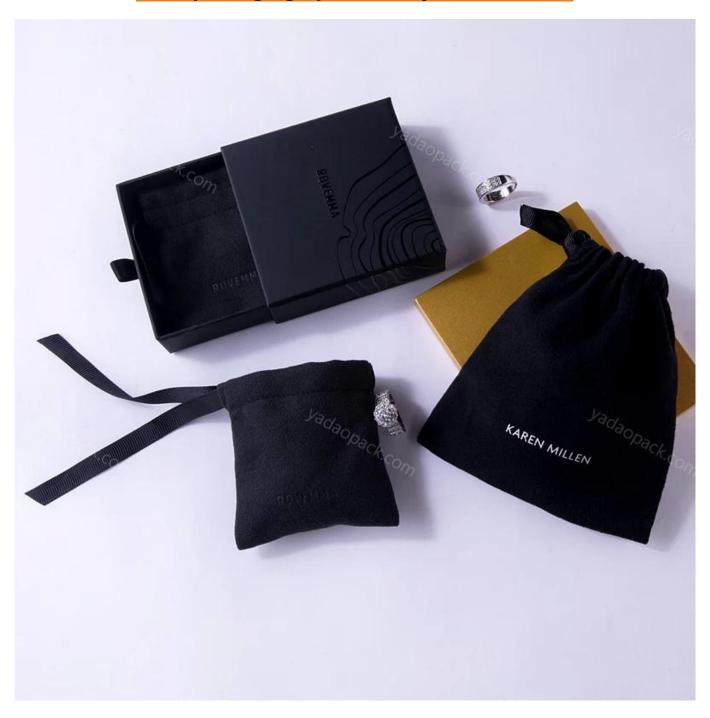

# More packaging options for your selection:

# 2. Trays for jewelry3. Jewelry set

4. jewelry box --- paper box / plastic box / wooden box / velvet box 5.Packaging --- Jewelry bags / Paper gift bags