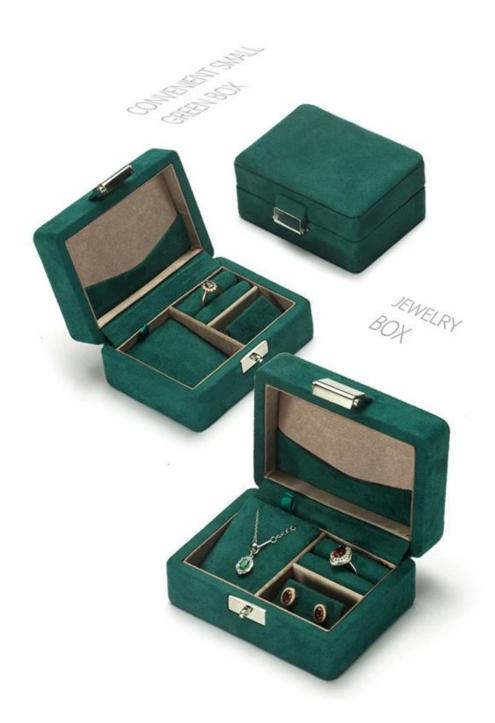

### \* Product description\*

Product luxury wooden case

Material wooden

Size 100\*80\*50mm

Color Green/Red

MOQ 20 pcs

Logo It can be printed as your design

**Sample** Available

Looking more pics about this pouch \*

NECKLACE AREA

🕸 Yadao's office 🕏

 $\centcal{eta}$  Packaging and delivery  $\centcal{eta}$ 

☐ Feedbacks from our clients ☐