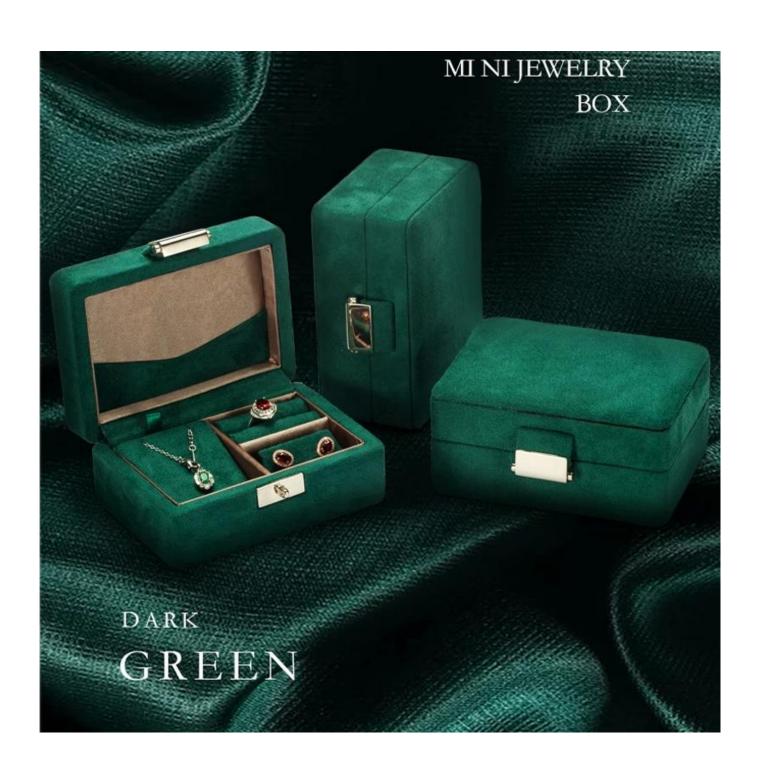

### \* Product description\*

Product luxury wooden case

Material wooden

Size 100\*80\*50mm

Color Green/Red

MOQ 20 pcs

Logo It can be printed as your design

**Sample** Available