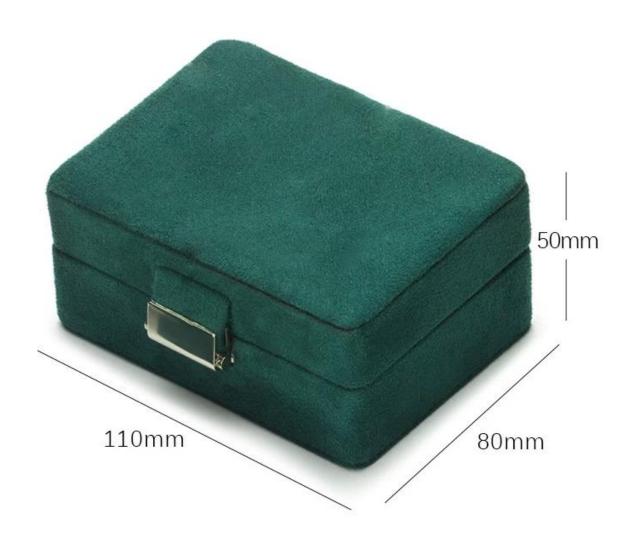

### \* Product description\*

Product luxury wooden case

Material wooden

Size 100\*80\*50mm

Color Green/Red

MOQ 20 pcs

Logo It can be printed as your design

**Sample** Available