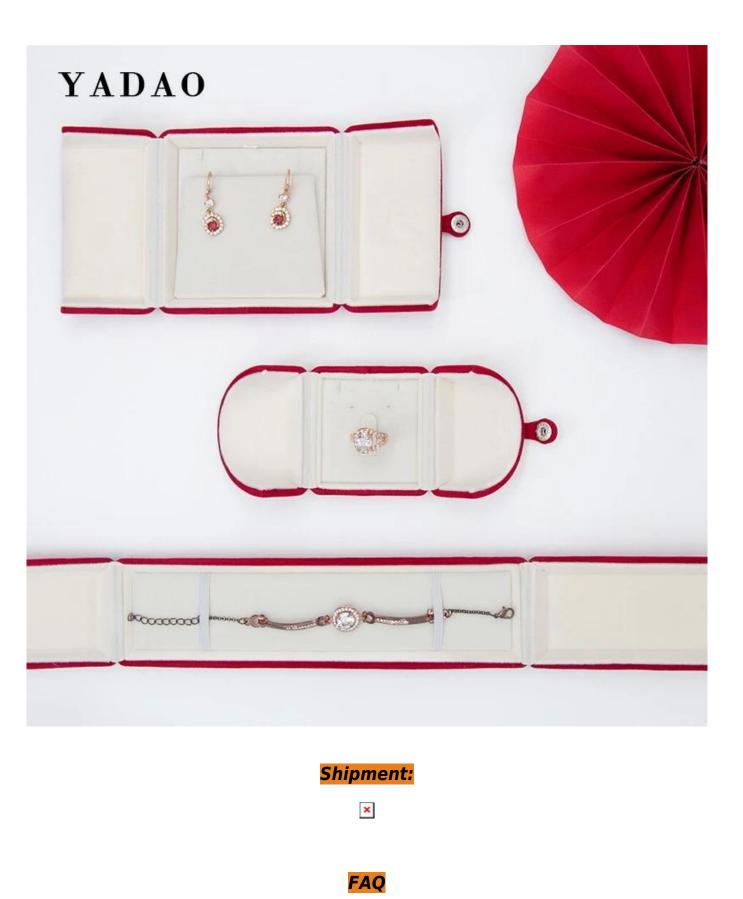

## FANAI factory envelope satin velvet pouch functional pouch earring pendent bracelet packaging bag

Product description

| Product name       | zipper tassel design pouch       |
|--------------------|----------------------------------|
| Material           | velvet+satin                     |
| Size               | Customized                       |
| Color              | custom                           |
| ΜΟQ                | 1000pcs                          |
| Logo               | It can be printed as your design |
| Sample             | Available                        |
| OEM / ODM          | Offer                            |
| Place of<br>origin | Guangdong, China (mainland)      |