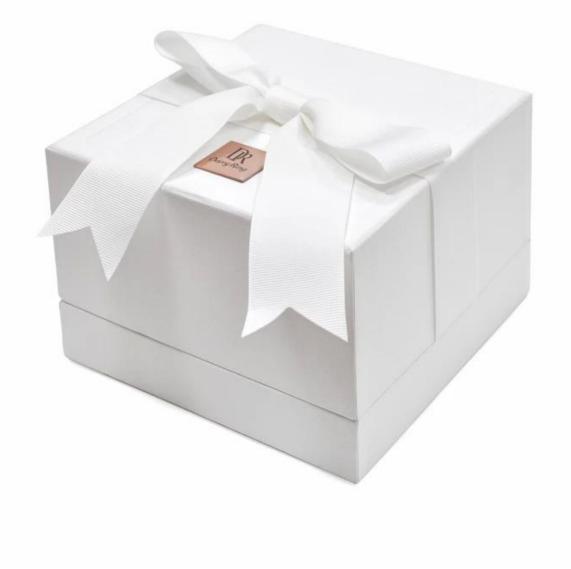

## FANAI elegant ring box with bow ring box double box

Product description

| Product name       | jewelry ring box                 |
|--------------------|----------------------------------|
| Material           | leather+suede                    |
| Size               | Customized                       |
| Color              | Customized                       |
| MOQ                | 1000 pcs                         |
| Logo               | It can be printed as your design |
| Sample             | Available                        |
| OEM / ODM          | Offer                            |
| Place of<br>origin | Guangdong, China (mainland)      |

🏶 Looking more pics about this box 🏶

\* Yadao's office \*

🛛 Packaging and delivery 🛛

] Feedbacks from our clients []