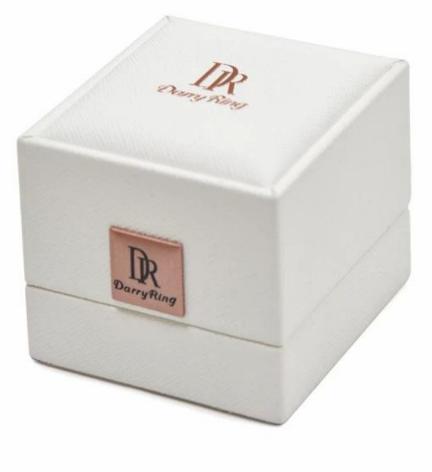

## FANAI elegant ring box with bow ring box double box

Product description

| Product name       | jewelry ring box                 |
|--------------------|----------------------------------|
| Material           | leather+suede                    |
| Size               | Customized                       |
| Color              | Customized                       |
| MOQ                | 1000 pcs                         |
| Logo               | It can be printed as your design |
| Sample             | Available                        |
| OEM / ODM          | Offer                            |
| Place of<br>origin | Guangdong, China (mainland)      |