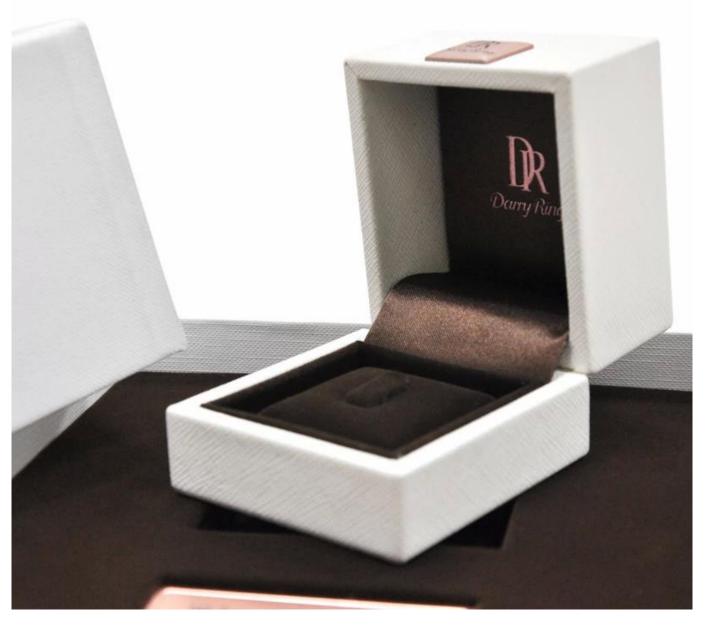

## FANAI elegant ring box with bow ring box double box

Product description

| Product name       | jewelry ring box                 |
|--------------------|----------------------------------|
| Material           | leather+suede                    |
| Size               | Customized                       |
| Color              | Customized                       |
| MOQ                | 1000 pcs                         |
| Logo               | It can be printed as your design |
| Sample             | Available                        |
| OEM / ODM          | Offer                            |
| Place of<br>origin | Guangdong, China (mainland)      |