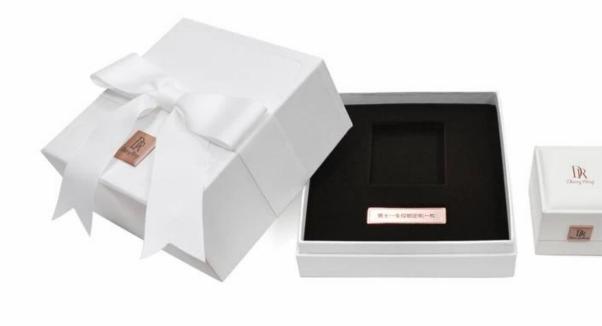

## FANAI elegant ring box with bow ring box double box

Product description

| Product name       | jewelry ring box                 |
|--------------------|----------------------------------|
| Material           | leather+suede                    |
| Size               | Customized                       |
| Color              | Customized                       |
| MOQ                | 1000 pcs                         |
| Logo               | It can be printed as your design |
| Sample             | Available                        |
| OEM / ODM          | Offer                            |
| Place of<br>origin | Guangdong, China (mainland)      |

🏶 Looking more pics about this box 🏶

\* Yadao's office \*

🛛 Packaging and delivery 🛛

] Feedbacks from our clients []