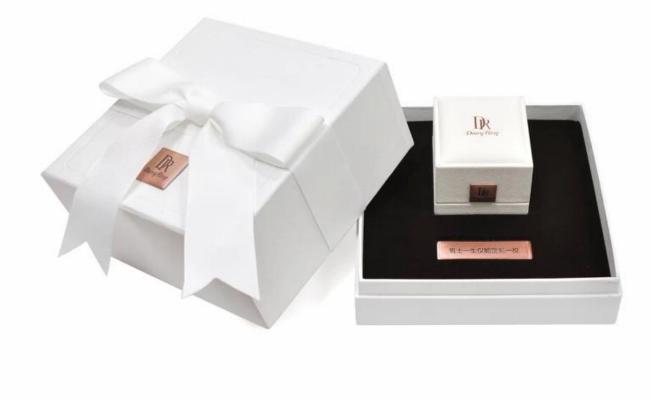

## FANAI elegant ring box with bow ring box double box

Product description

| Product name       | jewelry ring box                 |
|--------------------|----------------------------------|
| Material           | leather+suede                    |
| Size               | Customized                       |
| Color              | Customized                       |
| MOQ                | 1000 pcs                         |
| Logo               | It can be printed as your design |
| Sample             | Available                        |
| OEM / ODM          | Offer                            |
| Place of<br>origin | Guangdong, China (mainland)      |

🏶 Looking more pics about this box 🏶

\* Yadao's office \*

🛛 Packaging and delivery 🛛

] Feedbacks from our clients []