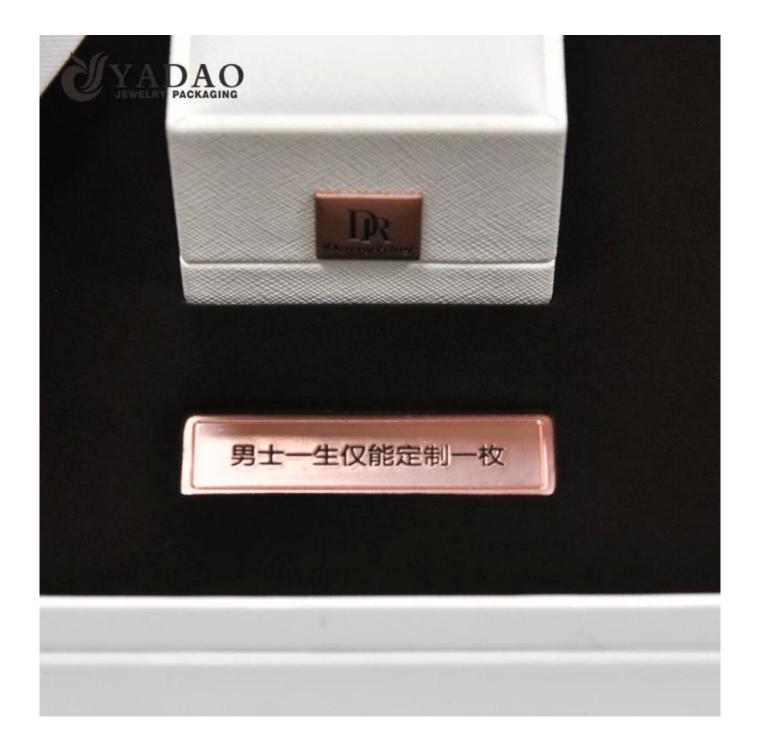

## FANAI elegant ring box with bow ring box double box

Product description

| Product name       | jewelry ring box                 |
|--------------------|----------------------------------|
| Material           | leather+suede                    |
| Size               | Customized                       |
| Color              | Customized                       |
| MOQ                | 1000 pcs                         |
| Logo               | It can be printed as your design |
| Sample             | Available                        |
| OEM / ODM          | Offer                            |
| Place of<br>origin | Guangdong, China (mainland)      |