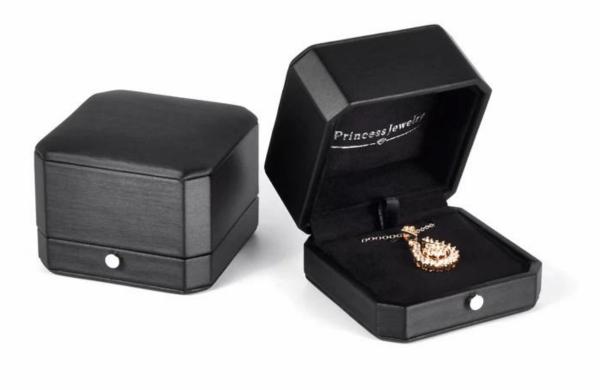

## FANAI elegant black luxury leather diamond ring necklace bracelet box

### Product description

| Product name       | jewelry ring box                 |
|--------------------|----------------------------------|
| Material           | leather+suede                    |
| Size               | Customized                       |
| Color              | Customized                       |
| MOQ                | <b>1000 pcs</b>                  |
| Logo               | It can be printed as your design |
| Sample             | Available                        |
| OEM / ODM          | Offer                            |
| Place of<br>origin | Guangdong, China (mainland)      |