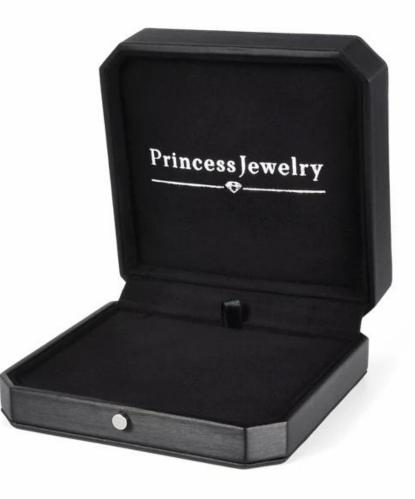

## FANAI elegant black luxury leather diamond ring necklace bracelet box

### Product description

| Product name       | jewelry ring box                 |
|--------------------|----------------------------------|
| Material           | leather+suede                    |
| Size               | Customized                       |
| Color              | Customized                       |
| MOQ                | <b>1000 pcs</b>                  |
| Logo               | It can be printed as your design |
| Sample             | Available                        |
| OEM / ODM          | Offer                            |
| Place of<br>origin | Guangdong, China (mainland)      |