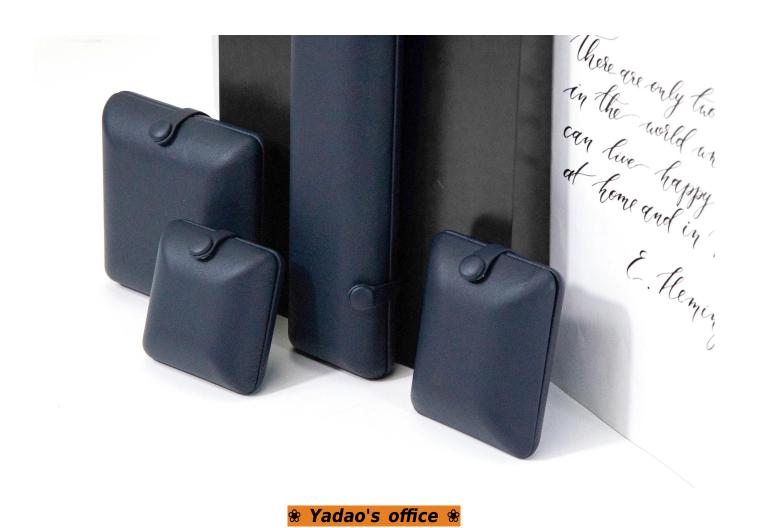

# FANAI double door jewelry box with button luxury pu leatherette velvet plastic box

### Product description

| Product name       | jewelry ring box                 |
|--------------------|----------------------------------|
| Material           | customized                       |
| Size               | Customized                       |
| Color              | Customized                       |
| MOQ                | 500 pcs                          |
| Logo               | It can be printed as your design |
| Sample             | Available                        |
| OEM / ODM          | Offer                            |
| Place of<br>origin | Guangdong, China (mainland)      |