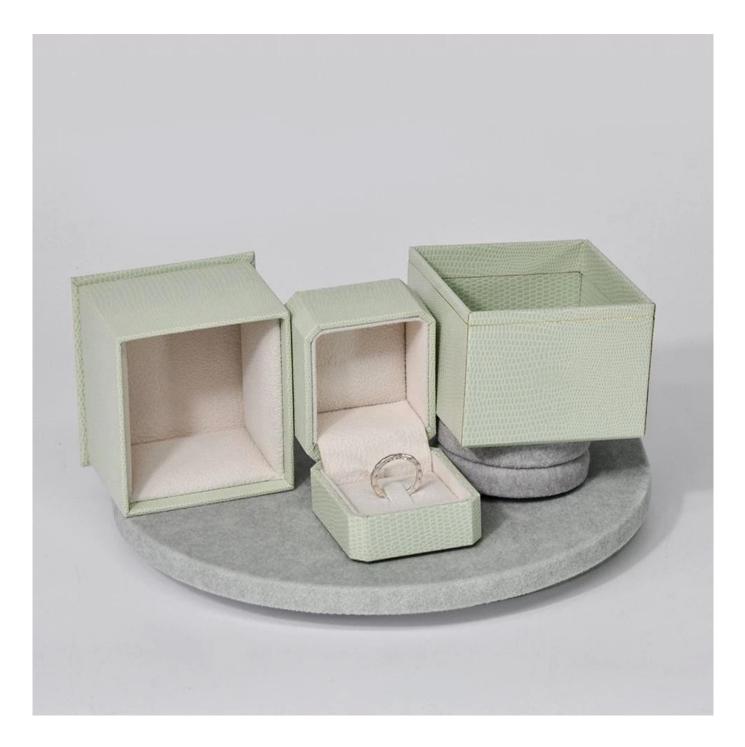

## Christmas themed series green box with sponge multifunction insert for different jewels

Product description

| Product name       | multifunctional box              |
|--------------------|----------------------------------|
| Material           | paper+microfiber                 |
| Size               | Customized                       |
| Color              | Customized                       |
| MOQ                | <b>1000 pcs</b>                  |
| Logo               | It can be printed as your design |
| Sample             | Available                        |
| OEM / ODM          | Offer                            |
| Place of<br>origin | Guangdong, China (mainland)      |

56

More packaging options:

Q1. What is your product range? 1. Jewelry display --- Earrings / necklace / pendant / bracelet / bracelet / display stand 2. Trays for jewelry 3. Jewelry set Q2. Are you a direct manufacturer?