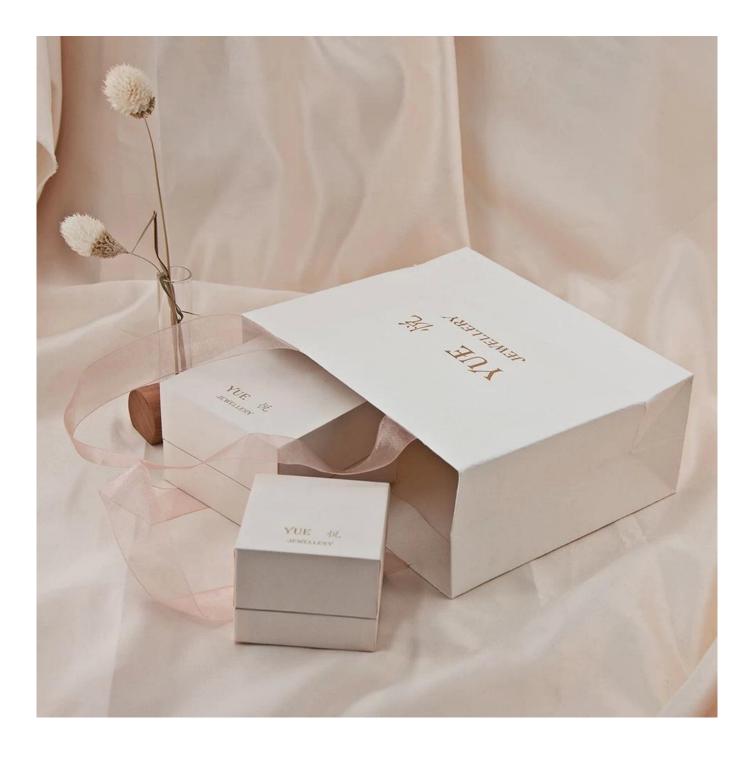

## Christmas themed series green box with sponge multifunction insert for different jewels

Product description

| Product name       | multifunctional box              |
|--------------------|----------------------------------|
| Material           | paper+microfiber                 |
| Size               | Customized                       |
| Color              | Customized                       |
| MOQ                | <b>1000 pcs</b>                  |
| Logo               | It can be printed as your design |
| Sample             | Available                        |
| OEM / ODM          | Offer                            |
| Place of<br>origin | Guangdong, China (mainland)      |

Looking more pics

\* Yadao's office \*

🛛 Packaging and delivery 🛛

] Feedbacks from our clients []