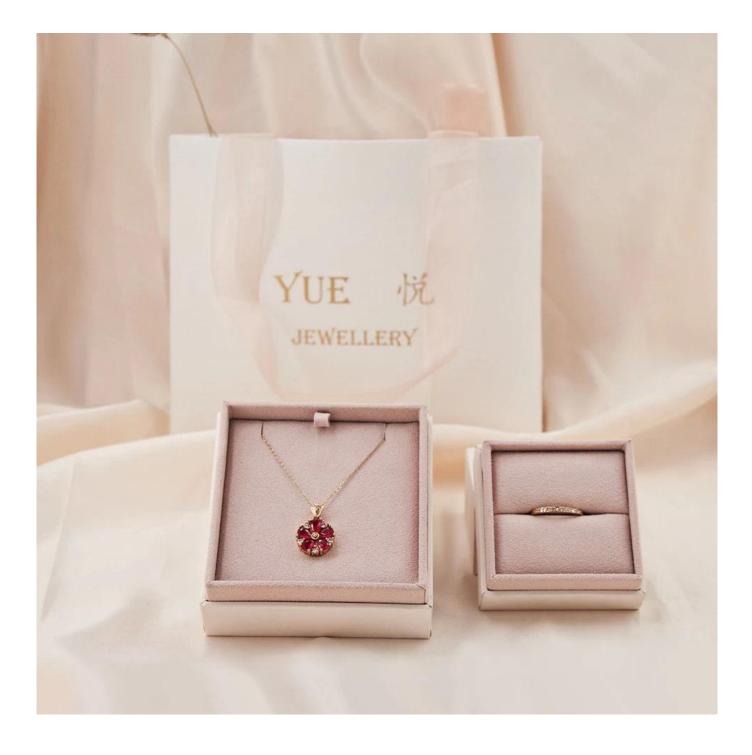

## Christmas themed series green box with sponge multifunction insert for different jewels

Product description

| Product name       | multifunctional box              |
|--------------------|----------------------------------|
| Material           | paper+microfiber                 |
| Size               | Customized                       |
| Color              | Customized                       |
| MOQ                | <b>1000 pcs</b>                  |
| Logo               | It can be printed as your design |
| Sample             | Available                        |
| OEM / ODM          | Offer                            |
| Place of<br>origin | Guangdong, China (mainland)      |

Looking more pics

\* Yadao's office \*

🛛 Packaging and delivery 🛛

] Feedbacks from our clients []