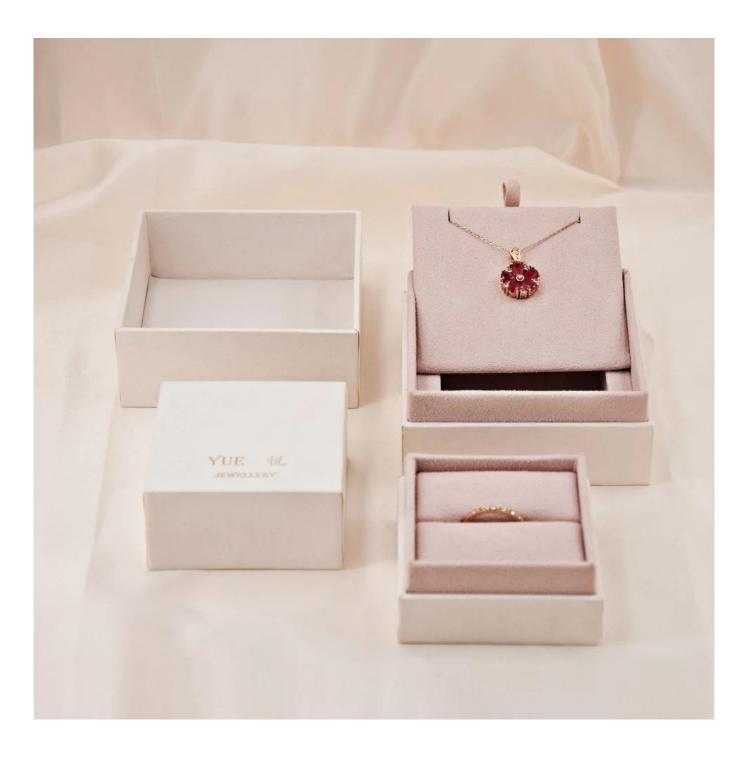

## Christmas themed series green box with sponge multifunction insert for different jewels

Product description

| Product name       | multifunctional box              |
|--------------------|----------------------------------|
| Material           | paper+microfiber                 |
| Size               | Customized                       |
| Color              | Customized                       |
| MOQ                | <b>1000 pcs</b>                  |
| Logo               | It can be printed as your design |
| Sample             | Available                        |
| OEM / ODM          | Offer                            |
| Place of<br>origin | Guangdong, China (mainland)      |

Looking more pics

\* Yadao's office \*

🛛 Packaging and delivery 🛛

] Feedbacks from our clients []