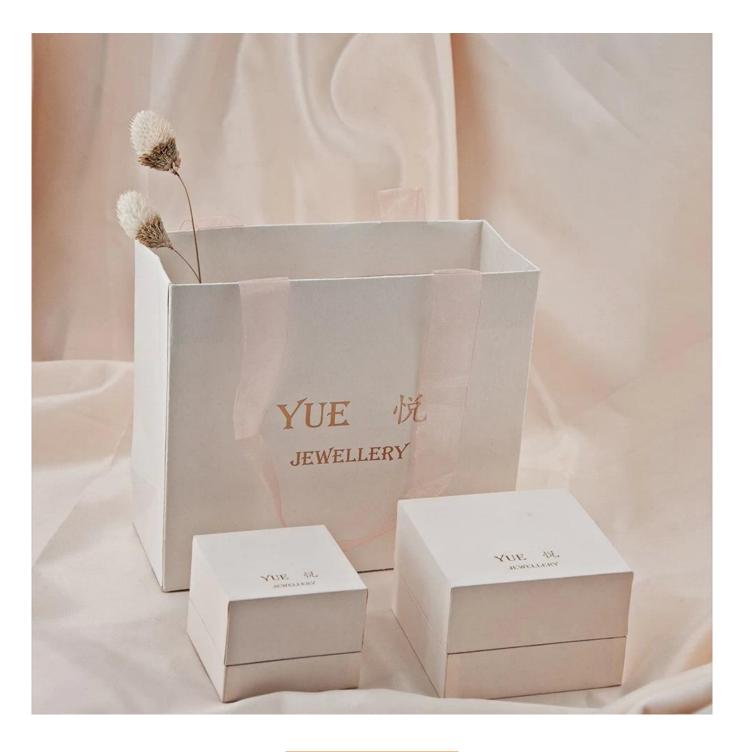

## Christmas themed series green box with sponge multifunction insert for different jewels

Product description

| Product name       | multifunctional box              |
|--------------------|----------------------------------|
| Material           | paper+microfiber                 |
| Size               | Customized                       |
| Color              | Customized                       |
| MOQ                | <b>1000 pcs</b>                  |
| Logo               | It can be printed as your design |
| Sample             | Available                        |
| OEM / ODM          | Offer                            |
| Place of<br>origin | Guangdong, China (mainland)      |