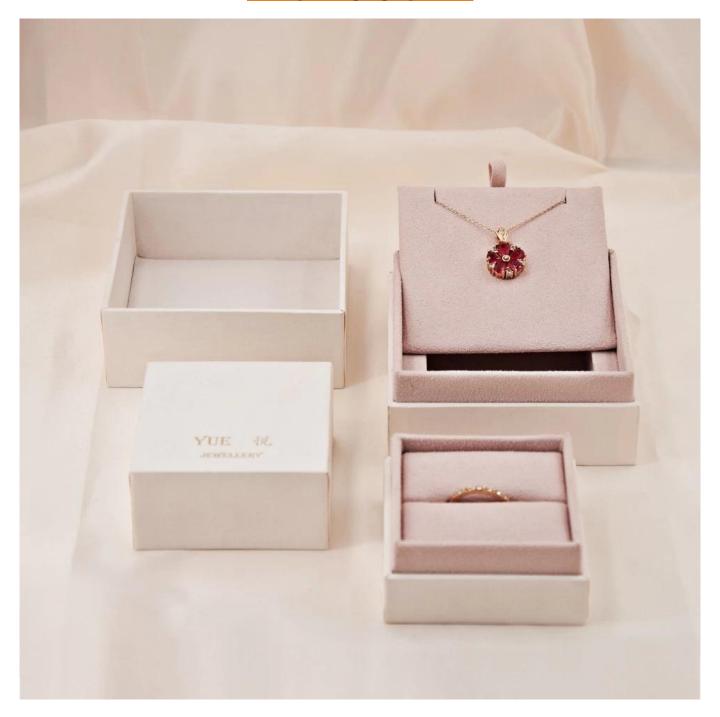

## Christmas themed series green box with sponge multifunction insert for different jewels

Product description

| Product name       | multifunctional box              |
|--------------------|----------------------------------|
| Material           | paper+microfiber                 |
| Size               | Customized                       |
| Color              | Customized                       |
| MOQ                | <b>1000 pcs</b>                  |
| Logo               | It can be printed as your design |
| Sample             | Available                        |
| OEM / ODM          | Offer                            |
| Place of<br>origin | Guangdong, China (mainland)      |

56

More packaging options:

Q1. What is your product range? 1. Jewelry display --- Earrings / necklace / pendant / bracelet / bracelet / display stand 2. Trays for jewelry 3. Jewelry set Q2. Are you a direct manufacturer?