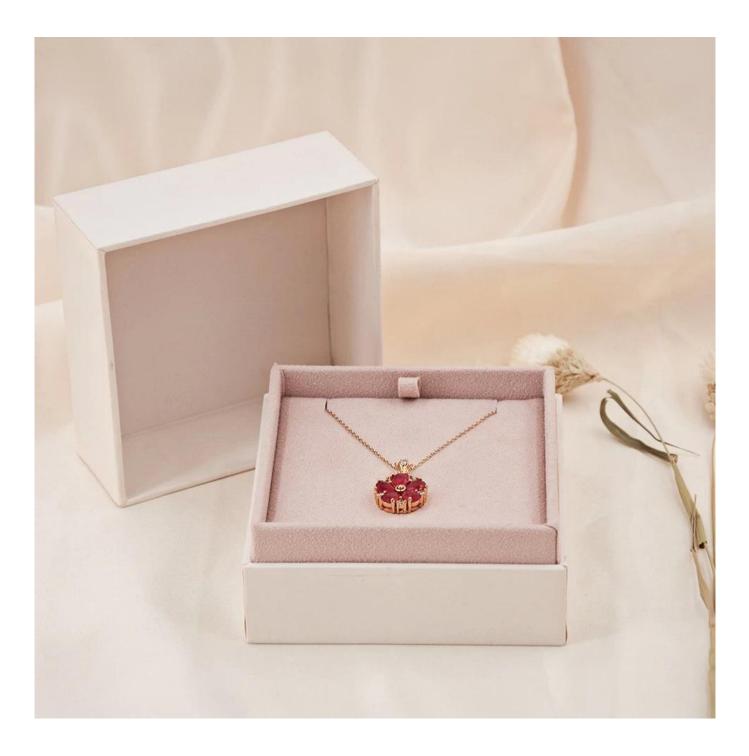

## Christmas themed series green box with sponge multifunction insert for different jewels

Product description

| Product name       | multifunctional box              |
|--------------------|----------------------------------|
| Material           | paper+microfiber                 |
| Size               | Customized                       |
| Color              | Customized                       |
| MOQ                | <b>1000 pcs</b>                  |
| Logo               | It can be printed as your design |
| Sample             | Available                        |
| OEM / ODM          | Offer                            |
| Place of<br>origin | Guangdong, China (mainland)      |

Looking more pics

\* Yadao's office \*

🛛 Packaging and delivery 🛛

] Feedbacks from our clients []