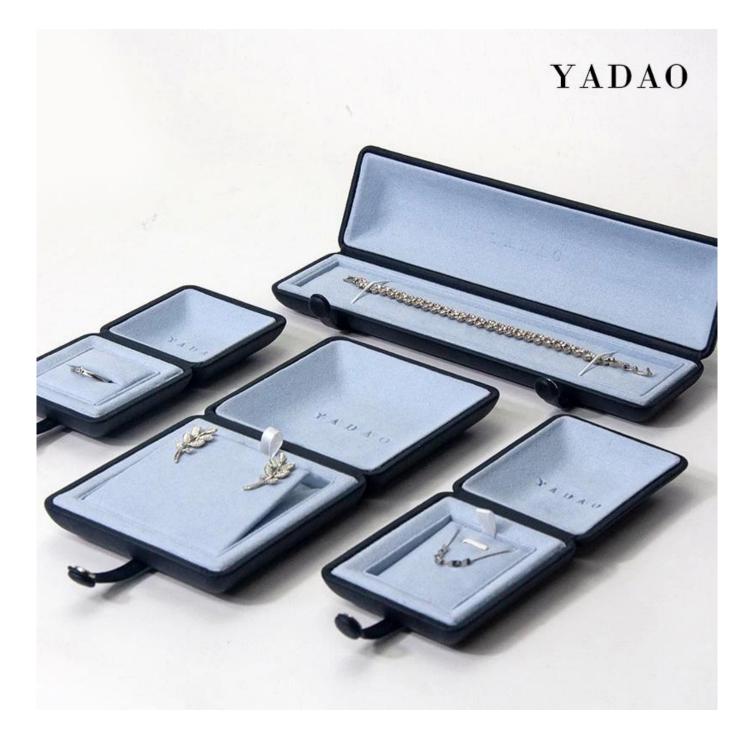

## FANAI Factory wholesale customize material logo necklace ring jewelry leather velvet box

Product description

| Product name       | Jewelry box                      |
|--------------------|----------------------------------|
| Material           | PU leather+velvet                |
| Size               | Customized                       |
| Color              | custom                           |
| MOQ                | <b>1000pcs</b>                   |
| Logo               | It can be printed as your design |
| Sample             | Available                        |
| OEM / ODM          | Offer                            |
| Place of<br>origin | Guangdong, China (mainland)      |

PS: We owed smooth production line with experienced workers, Quality is our culture, every step handmade except mold operating, Every step of the production process is monitored by the strictest control system in order to ensure our quality.