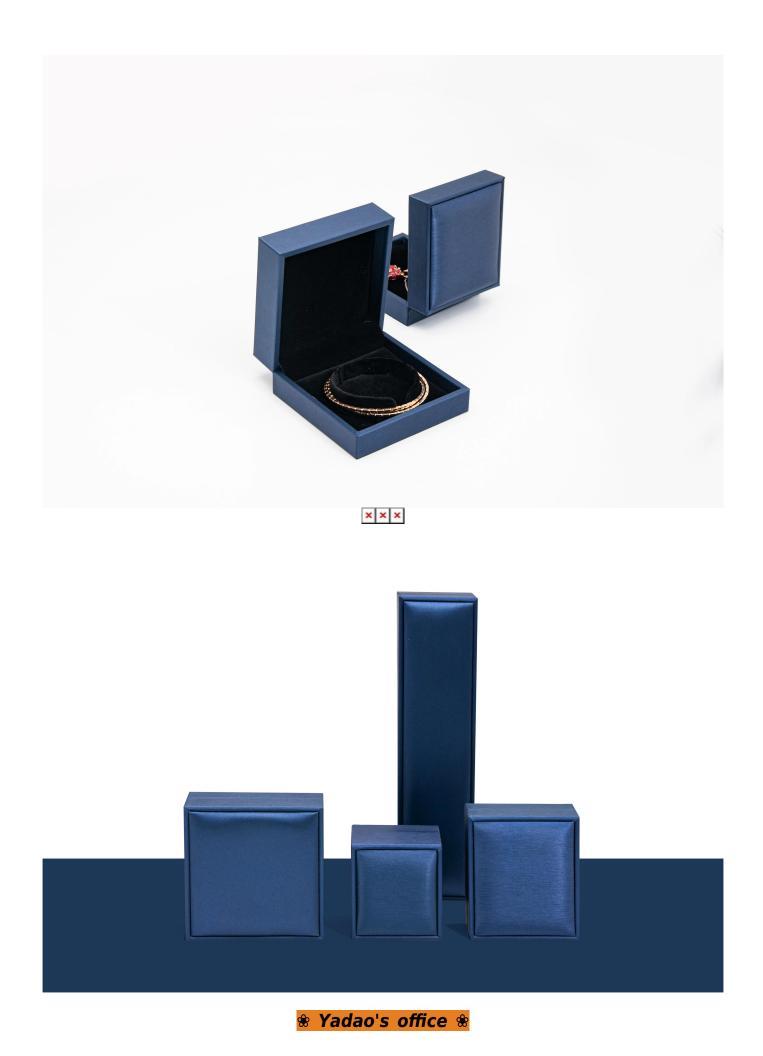

## FANAI Factory wholesale customize material logo necklace ring jewelry leather velvet box

Product description

| Product name       | Jewelry box                      |
|--------------------|----------------------------------|
| Material           | PU leather+velvet                |
| Size               | Customized                       |
| Color              | custom                           |
| MOQ                | <b>1000pcs</b>                   |
| Logo               | It can be printed as your design |
| Sample             | Available                        |
| OEM / ODM          | Offer                            |
| Place of<br>origin | Guangdong, China (mainland)      |

❀ Looking more pics ❀

🛛 Packaging and delivery 🛛

] Feedbacks from our clients []