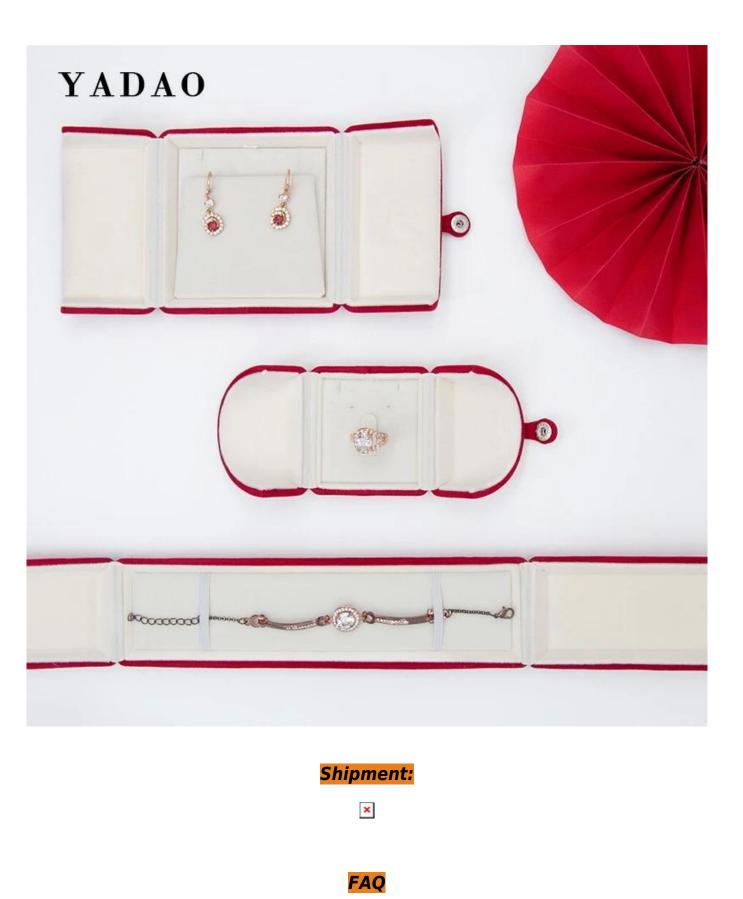

## FANAI Factory wholesale customize material logo necklace ring jewelry leather velvet box

Product description

| Product name       | Jewelry box                      |
|--------------------|----------------------------------|
| Material           | PU leather+velvet                |
| Size               | Customized                       |
| Color              | custom                           |
| MOQ                | <b>1000pcs</b>                   |
| Logo               | It can be printed as your design |
| Sample             | Available                        |
| OEM / ODM          | Offer                            |
| Place of<br>origin | Guangdong, China (mainland)      |

PS: We owed smooth production line with experienced workers, Quality is our culture, every step handmade except mold operating, Every step of the production process is monitored by the strictest control system in order to ensure our quality.