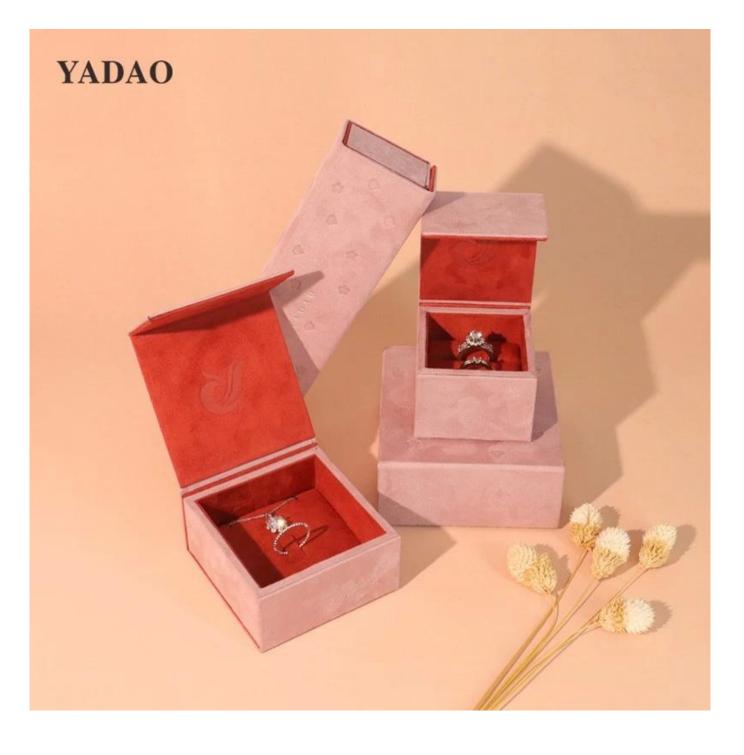

## FANAI DESIGN suede material falp style pinky jewellery accessories boutique gift packaging box set

Product description

| Product name       | Pinky jewelry set                |  |
|--------------------|----------------------------------|--|
| Material           | suede                            |  |
| Size               | Customized                       |  |
| Color              | Customized                       |  |
| MOQ                | <b>1000 pcs</b>                  |  |
| Logo               | It can be printed as your design |  |
| Sample             | Available                        |  |
| OEM / ODM          | Offer                            |  |
| Place of<br>origin | Guangdong, China (mainland)      |  |