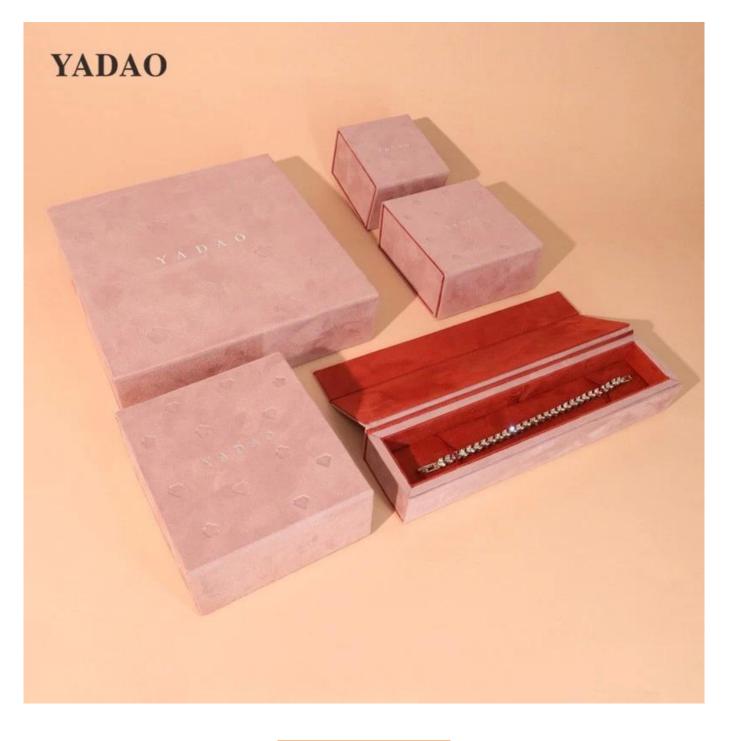

## FANAI DESIGN suede material falp style pinky jewellery accessories boutique gift packaging box set

Product description

| Product name       | Pinky jewelry set                |  |
|--------------------|----------------------------------|--|
| Material           | suede                            |  |
| Size               | Customized                       |  |
| Color              | Customized                       |  |
| MOQ                | <b>1000 pcs</b>                  |  |
| Logo               | It can be printed as your design |  |
| Sample             | Available                        |  |
| OEM / ODM          | Offer                            |  |
| Place of<br>origin | Guangdong, China (mainland)      |  |