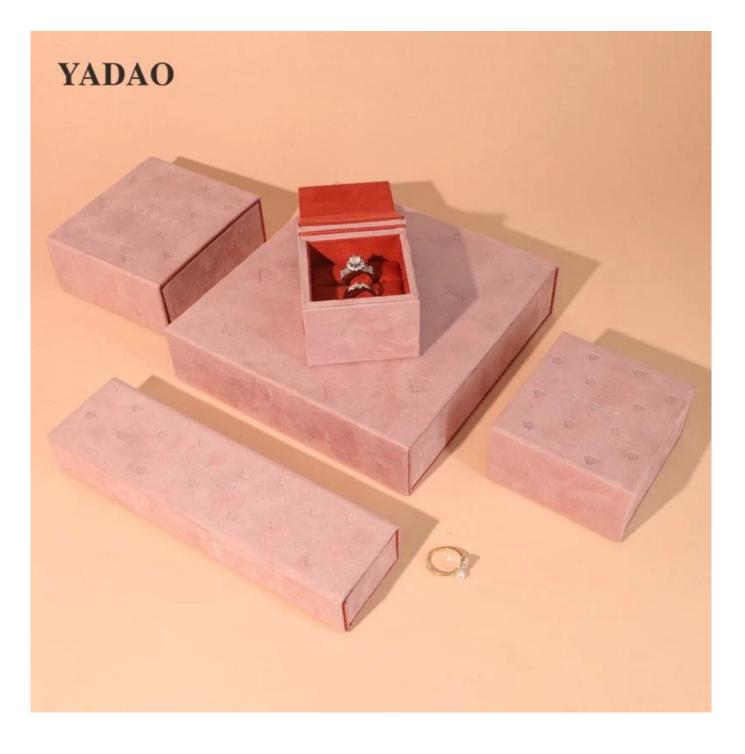

## FANAI DESIGN suede material falp style pinky jewellery accessories boutique gift packaging box set

Product description

| Product name       | Pinky jewelry set                |  |
|--------------------|----------------------------------|--|
| Material           | suede                            |  |
| Size               | Customized                       |  |
| Color              | Customized                       |  |
| MOQ                | <b>1000 pcs</b>                  |  |
| Logo               | It can be printed as your design |  |
| Sample             | Available                        |  |
| OEM / ODM          | Offer                            |  |
| Place of<br>origin | Guangdong, China (mainland)      |  |