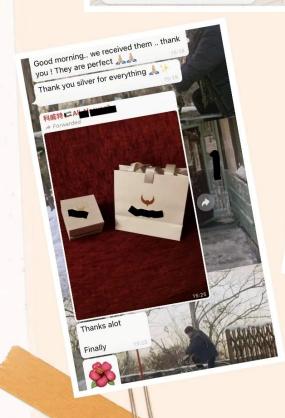

hi dear, have you received the pouches? Hello dear yes I did two days ago at last Thank you 🙏 15:19 wow, that's great Are they all in well? Yes they are good I will probably need to reorder soon