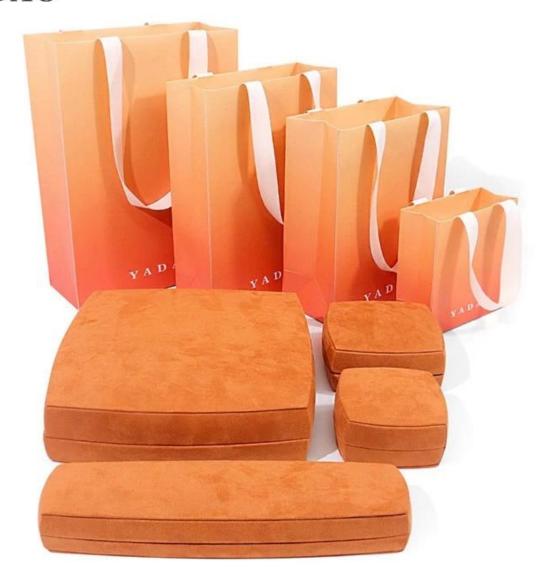

### \* Product description\*

Product name fine jewelry box

Material suede Size Customized

Color Customized MOQ 1000 pcs

Logo It can be printed as your design

Sample Available OEM / ODM Offer

Place of Guangdong, China (mainland)

**\* Looking more pics\***