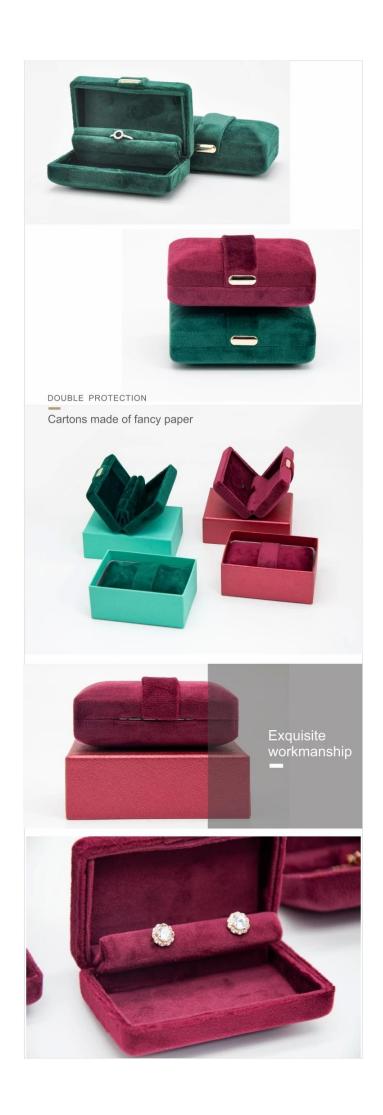

Looking more pics

#### BASIC INFORMATION

Material: velvet

Color: Burgundy, Dark green, Blue, Gray

Size: 8\*5\*2.5(L\*W\*H)

 $*\!AII$  off the size are measured by hand, as for different measurement method Please refer to actual products if there is any error