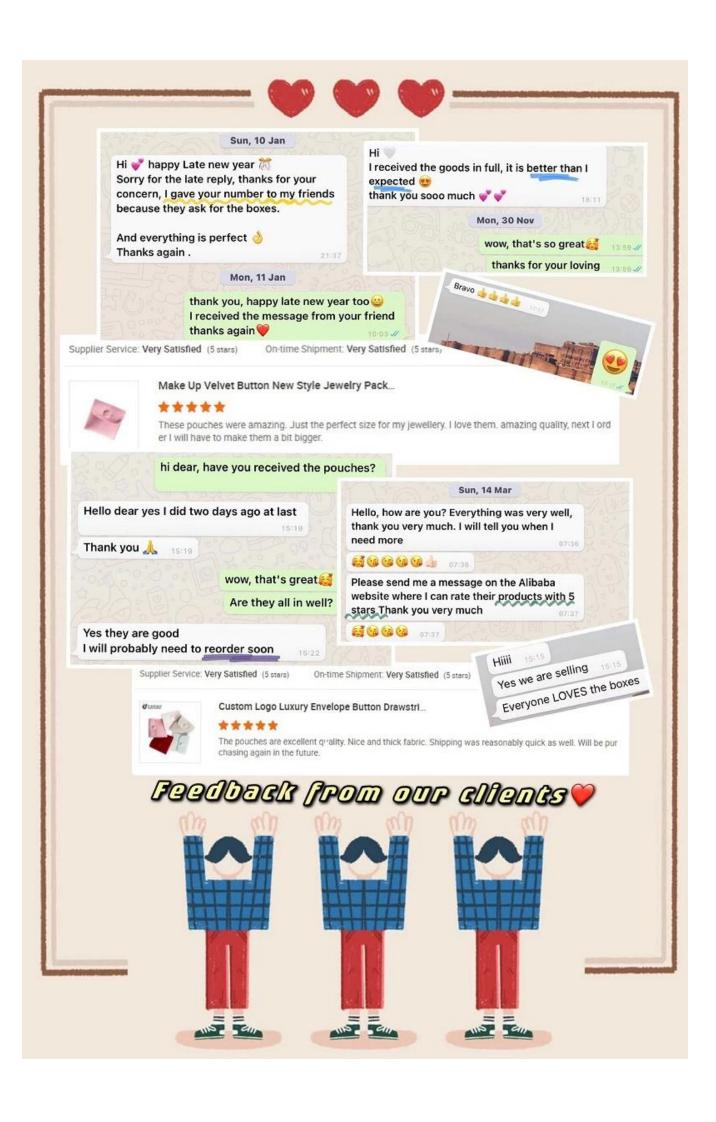

# Feedbacks from our clients

# **High Comment!**

#### Sun, 14 Mar

Hello, how are you? Everything was very well, thank you very much. I will tell you when I need more

07:36

07:36

Please send me a message on the Alibaba website where I can rate their products with 5 stars Thank you very much

07:37

hi dear, have you received the pouches? Hello dear yes I did two days ago at last Thank you 🉏 15:19 wow, that's great Are they all in well? Yes they are good I will probably need to reorder soon