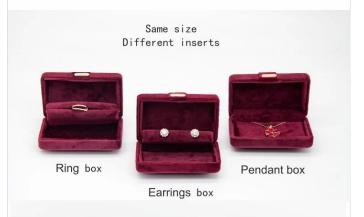

#### **Product description**

Product name round corner jewelry box

Material velvet
Size see details
Color custom

MOQ 3000 pcs

Logo It can be printed as your design

Sample Available OEM / ODM Offer

Place of Guangdong, China (mainland)

#### BASIC INFORMATION

Material: velvet

Color: Burgundy, Dark green, Blue, Gray

Size: 8\*5\*2.5(L\*W\*H)

 $*\!AII$  off the size are measured by hand, as for different measurement method Please refer to actual products if there is any error