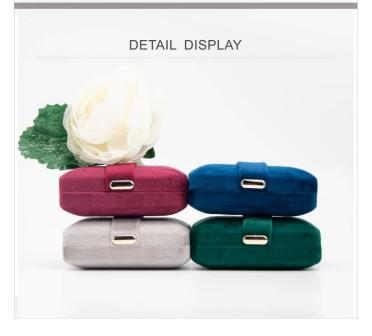

#### BASIC INFORMATION

Material: velvet

Color: Burgundy, Dark green, Blue, Gray

Size: 8\*5\*2.5(L\*W\*H)

 $*\!AII$  off the size are measured by hand, as for different measurement method Please refer to actual products if there is any error