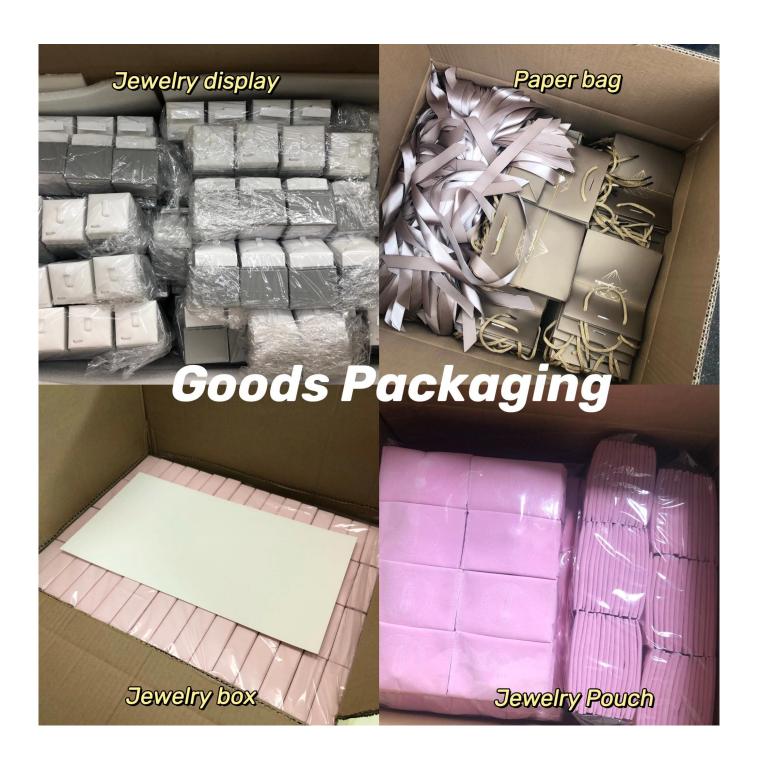

corner jewelry box

Material velvet
Size see details
Color custom

MOQ 3000 pcs

Logo It can be printed as your design

Sample Available OEM / ODM Offer

Place of Guangdong, China (mainland)

PS: We owed smooth production line with experienced workers, Quality is our culture, every step handmade except mold operating, Every step of the production process is monitored by the strictest control system in order to ensure our quality.

Looking more pics

# YADAO

#### BASIC INFORMATION

Material: velvet

Color: Burgundy, Dark green, Blue, Gray

Size: 8\*5\*2.5(L\*W\*H)

 $*\!AII$  off the size are measured by hand, as for different measurement method Please refer to actual products if there is any error

 $(\mathsf{unit}\colon\,\mathsf{cm})$ 







# Yadao's office



Packaging and delivery





# Feedbacks from our clients



# **High Comment!**



#### Sun, 14 Mar

Hello, how are you? Everything was very well, thank you very much. I will tell you when I need more

07:36









07:36

Please send me a message on the Alibaba website where I can rate their products with 5 stars Thank you very much

07:37











hi dear, have you received the pouches? Hello dear yes I did two days ago at last Thank you 🉏 15:19 wow, that's great Are they all in well? Yes they are good I will probably need to reorder soon

### More packaging options:



## FAQ

#### Q1. What is your product range?

1. Jewelry display --- Earrings / necklace / pendant / bracelet / bracelet / display stand

2. Trays for jewelry

3. Jewelry set

4. jewelry box --- paper box / plastic box / wooden box / velvet b