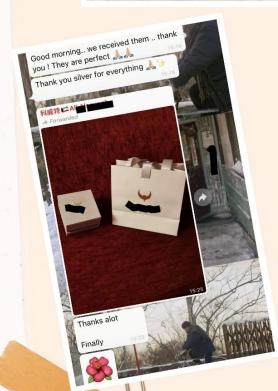

# Feedbacks from our clients

# **High Comment!**

07:37

hi dear, have you received the pouches? Hello dear yes I did two days ago at last Thank you 🉏 15:19 wow, that's great Are they all in well? Yes they are good I will probably need to reorder soon